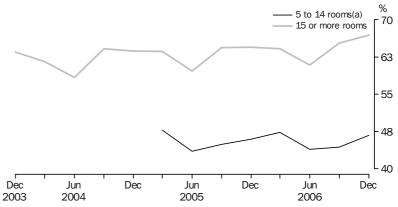

### ROOM OCCUPANCY RATE(a), Seasonally adjusted and trend—Australia

(a) Room occupancy rates are not subject to a break in series.

Seasonally adjusted and trend data are not yet available for hotels, motels and serviced apartments with 5 to 14 rooms or 5 or more rooms.

### ROOM OCCUPANCY RATE, Original—Australia

(a) These establishments were included in the survey from March quarter 2005 onwards.

For hotels, motels and serviced apartments with 15 or more rooms, the room occupancy rate was 66.9%, while for 5 to 14 room hotels, motels and serviced apartments, the room occupancy rate was 46.7%.