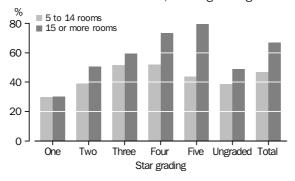

#### STAR GRADING

In December quarter 2006, the room occupancy rate for five-star hotels, motels and serviced apartments with 5 or more rooms was 78.9% compared with 29.9% for one-star. For hotels, motels and serviced apartments with 15 or more rooms, the room occupancy rate was 79.2% for five-star establishments compared with 30.1% for one-star.

For establishments with 5 to 14 rooms, four-star (51.6%) and three-star (51.5%) establishments had the highest room occupancy rates, compared with one-star establishments at 29.6%.

### ROOM OCCUPANCY RATE, Star grading—December Qtr 2006