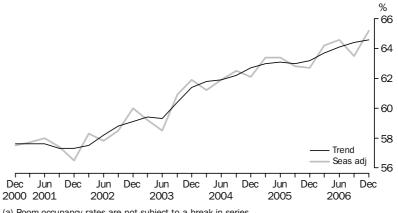

### ROOM OCCUPANCY RATE

The trend estimate of the room occupancy rate for hotels, motels and serviced apartments with 15 or more rooms for the December quarter 2006 (64.6%) increased by 0.2 percentage points over the September quarter 2006.

### ROOM OCCUPANCY RATE continued

The seasonally adjusted estimate of the room occupancy rate increased by 1.7percentage points to 65.2% from September quarter 2006 to December quarter 2006.

### ROOM OCCUPANCY RATE(a), Seasonally adjusted and trend—Australia

(a) Room occupancy rates are not subject to a break in series.

Seasonally adjusted and trend data are not yet available for hotels, motels and serviced apartments with 5 to 14 rooms or 5 or more rooms.