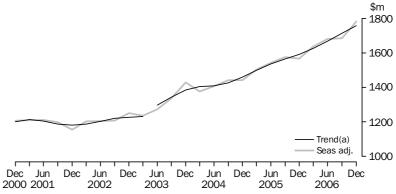

#### ACCOMMODATION TAKINGS

The trend estimate of the total accommodation takings for hotels, motels and serviced apartments with 15 or more rooms continued to increase. In December quarter 2006, it increased by 2.5% to \$1,756.8 million compared with September quarter 2006.

The seasonally adjusted estimate of the total accommodation takings increased by 5.8% to \$1,782.2 million from September quarter 2006 to December quarter 2006.

### ACCOMMODATION TAKINGS, Seasonally adjusted and trend—Australia

(a) Break in time series between the March and June quarters 2003. See Explanatory Notes.