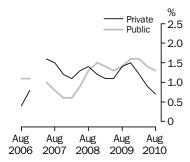

#### **Full-time adult total earnings**

Quarterly % change in trend estimates Private and Public (a)

(a) Break in series. See paragraph 50 of the Explanatory Notes.