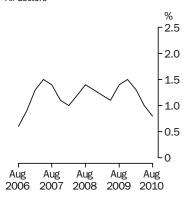

#### **Full-time adult total earnings**

Quarterly % change in trend estimates All Sectors