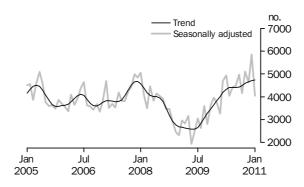

#### **Dwelling units approved**

## **DWELLING UNITS APPROVED**

TOTAL DWELLING UNITS

The trend estimate for total dwellings approved fell 0.5% in January 2011 and is now showing falls for 11 months.

In seasonally adjusted terms the estimate fell 15.9% to 12,342 dwellings.

#### TOTAL DWELLING UNITS

- The trend estimate for total dwellings approved fell 0.5% in January 2011 and is now showing falls for 11 months.
- The seasonally adjusted estimate for total dwellings approved fell 15.9% following a rise of 10.0% in the previous month.