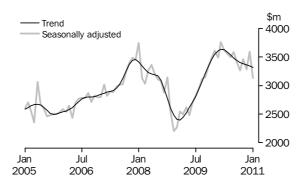

#### VALUE OF BUILDING APPROVED

- The trend estimate for the value of total building approved fell 2.3% in January and is now showing falls for 10 months. The trend estimates for the value of building approved should be interpreted with caution. See the data notes on page 2 of this publication.
- The seasonally adjusted estimate for the value of total building approved fell 26.5% in January. The seasonally adjusted estimate for the value of total residential building fell 13.3% and the value of non-residential building fell 48.7%.

## VALUE OF BUILDING APPROVED

NEW RESIDENTIAL BUILDING

The trend estimate for the value of new residential building approved fell 0.7% in January 2011 and is now showing falls for 10 months.

ALTERATIONS AND
ADDITIONS TO
RESIDENTIAL BUILDING

The trend estimate for the value of alterations and additions to residential building fell 2.2% in January and is now showing falls for four months.

NON-RESIDENTIAL BUILDING

The trend estimate for the value of non-residential building approved fell 4.7% in January and is now showing falls for four months.

The trend estimates for the value of non-residential building approved should be interpreted with caution. See the data notes on page 2 of this publication.