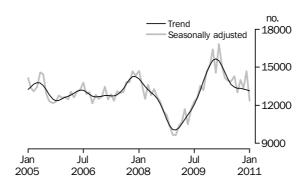

## **DWELLING UNITS APPROVED**

TOTAL DWELLING UNITS

The trend estimate for total dwellings approved fell 0.5% in January 2011 and is now showing falls for 11 months.

In seasonally adjusted terms the estimate fell 15.9% to 12,342 dwellings.