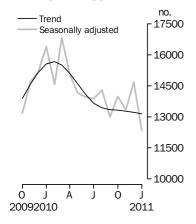

#### **Dwelling units approved**

## **DWELLING UNITS APPROVED**

TOTAL DWELLING UNITS

The trend estimate for total dwellings approved fell 0.5% in January 2011 and is now showing falls for 11 months.

In seasonally adjusted terms the estimate fell 15.9% to 12,342 dwellings.