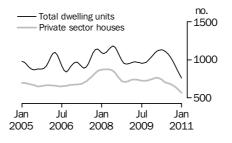

#### **Dwelling units approved**

#### TOTAL DWELLING UNITS

- The trend estimate for total dwellings approved fell 0.5% in January 2011 and is now showing falls for 11 months.
- The seasonally adjusted estimate for total dwellings approved fell 15.9% following a rise of 10.0% in the previous month.

#### PRIVATE SECTOR HOUSES

- The trend estimate for private sector houses approved fell 0.6% in January and has fallen for 13 months.
- The seasonally adjusted estimate for private sector houses approved fell 2.4% in January and has now fallen for 4 months.

## **DWELLING UNITS APPROVED**

TOTAL DWELLING UNITS

The trend estimate for total dwellings approved fell 0.5% in January 2011 and is now showing falls for 11 months.

In seasonally adjusted terms the estimate fell 15.9% to 12,342 dwellings.

PRIVATE SECTOR HOUSES

The trend estimate for private sector houses approved fell 0.6% in January and has fallen for 13 months.

In seasonally adjusted terms the estimate fell 2.4% to 7,933 houses.

PRIVATE SECTOR OTHER DWELLINGS