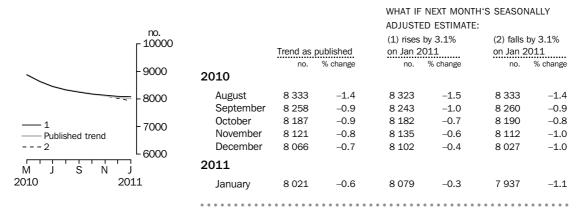

PRIVATE SECTOR HOUSES

The trend estimate for private sector houses approved fell 0.6% in January and has fallen for 13 months.

In seasonally adjusted terms the estimate fell 2.4% to 7,933 houses.

PRIVATE SECTOR OTHER DWELLINGS