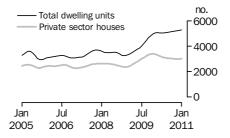

## DWELLING UNITS APPROVED STATES AND TERRITORIES

#### SUMMARY COMMENTS

The trend estimate for total dwellings approved fell 0.5% in January 2011. The trend fell in Queensland (-3.0%), South Australia (-6.5%), Tasmania (-7.7%) and the Northern Territory (-13.6%) while the other states and territories all increased. In seasonally adjusted terms the estimate of total dwellings approved fell 15.9% with all published states and territories recording falls. Tasmania (-34.9%), Queensland (-29.9%) and South Australia (-20.9%) recorded the largest decreases.

The trend estimate for private sector houses approved fell 0.6% this month. Of the published states, South Australia (-4.3%) and Queensland (-3.4%) experienced falls while New South Wales (0.8%), Western Australia (0.8%) and Victoria (0.2%) rose.