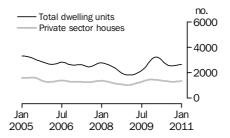

#### **Private sector houses approved**

PRIVATE SECTOR HOUSES

The trend estimate for private sector houses approved fell 0.6% in January and has fallen for 13 months.

In seasonally adjusted terms the estimate fell 2.4% to 7,933 houses.

PRIVATE SECTOR OTHER DWELLINGS

#### PRIVATE SECTOR HOUSES

- The trend estimate for private sector houses approved fell 0.6% in January and has fallen for 13 months.
- The seasonally adjusted estimate for private sector houses approved fell 2.4% in January and has now fallen for 4 months.