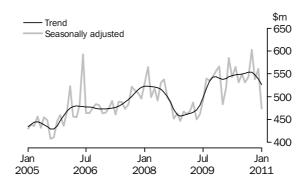

#### VALUE OF BUILDING APPROVED

- The trend estimate for the value of total building approved fell 2.3% in January and is now showing falls for 10 months. The trend estimates for the value of building approved should be interpreted with caution. See the data notes on page 2 of this publication.
- The seasonally adjusted estimate for the value of total building approved fell 26.5% in January. The seasonally adjusted estimate for the value of total residential building fell 13.3% and the value of non-residential building fell 48.7%.

## VALUE OF BUILDING APPROVED

NEW RESIDENTIAL BUILDING

The trend estimate for the value of new residential building approved fell 0.7% in January 2011 and is now showing falls for 10 months.

ALTERATIONS AND
ADDITIONS TO
RESIDENTIAL BUILDING

The trend estimate for the value of alterations and additions to residential building fell 2.2% in January and is now showing falls for four months.

NON-RESIDENTIAL BUILDING

The trend estimate for the value of non-residential building approved fell 4.7% in January and is now showing falls for four months.

The trend estimates for the value of non-residential building approved should be interpreted with caution. See the data notes on page 2 of this publication.