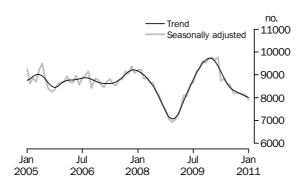

PRIVATE SECTOR HOUSES

The trend estimate for private sector houses approved fell 0.6% in January and has fallen for 13 months.

In seasonally adjusted terms the estimate fell 2.4% to 7,933 houses.

PRIVATE SECTOR OTHER DWELLINGS