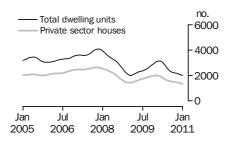

## DWELLING UNITS APPROVED STATES AND TERRITORIES

#### SUMMARY COMMENTS

The trend estimate for total dwellings approved fell 0.5% in January 2011. The trend fell in Queensland (-3.0%), South Australia (-6.5%), Tasmania (-7.7%) and the Northern Territory (-13.6%) while the other states and territories all increased. In seasonally adjusted terms the estimate of total dwellings approved fell 15.9% with all published states and territories recording falls. Tasmania (-34.9%), Queensland (-29.9%) and South Australia (-20.9%) recorded the largest decreases.

The trend estimate for private sector houses approved fell 0.6% this month. Of the published states, South Australia (-4.3%) and Queensland (-3.4%) experienced falls while New South Wales (0.8%), Western Australia (0.8%) and Victoria (0.2%) rose.