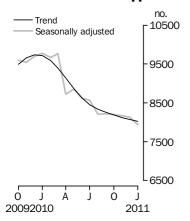

#### **Private sector houses approved**

PRIVATE SECTOR HOUSES

The trend estimate for private sector houses approved fell 0.6% in January and has fallen for 13 months.

In seasonally adjusted terms the estimate fell 2.4% to 7,933 houses.

PRIVATE SECTOR OTHER DWELLINGS