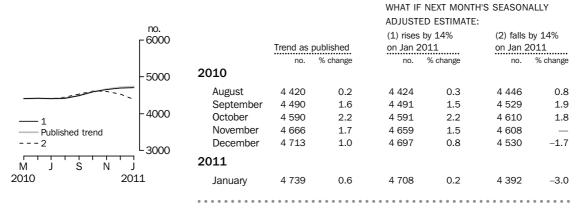

PRIVATE SECTOR HOUSES

The trend estimate for private sector houses approved fell 0.6% in January and has fallen for 13 months.

In seasonally adjusted terms the estimate fell 2.4% to 7,933 houses.

PRIVATE SECTOR OTHER DWELLINGS

The trend estimate for private sector other dwellings approved rose 0.6% in January and is now showing rises for six months.

In seasonally adjusted terms the estimate decreased 30.8% to 4,044 dwellings.

The trend estimate for private sector houses approved fell 0.6% this month. Of the published states, South Australia (-4.3%) and Queensland (-3.4%) experienced falls while New South Wales (0.8%), Western Australia (0.8%) and Victoria (0.2%) rose.