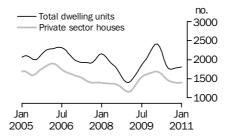

#### **Private sector houses approved**

#### TOTAL DWELLING UNITS

- The trend estimate for total dwellings approved fell 0.5% in January 2011 and is now showing falls for 11 months.
- The seasonally adjusted estimate for total dwellings approved fell 15.9% following a rise of 10.0% in the previous month.

#### PRIVATE SECTOR HOUSES

- The trend estimate for private sector houses approved fell 0.6% in January and has fallen for 13 months.
- The seasonally adjusted estimate for private sector houses approved fell 2.4% in January and has now fallen for 4 months.

## **DWELLING UNITS APPROVED**

TOTAL DWELLING UNITS

The trend estimate for total dwellings approved fell 0.5% in January 2011 and is now showing falls for 11 months.

In seasonally adjusted terms the estimate fell 15.9% to 12,342 dwellings.

PRIVATE SECTOR HOUSES

The trend estimate for private sector houses approved fell 0.6% in January and has fallen for 13 months.

In seasonally adjusted terms the estimate fell 2.4% to 7,933 houses.

PRIVATE SECTOR OTHER DWELLINGS