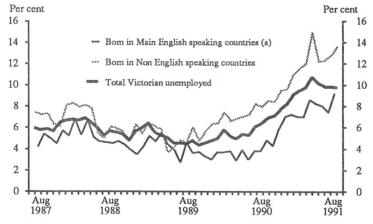

# UNEMPLOYMENT RATES OF MALES BY AGE GROUP, VICTORIA

# UNEMPLOYMENT RATES OF FEMALES BY AGE GROUP, VICTORIA

TABLE 5. CIVILIAN POPULATION AGED 15 YEARS AND OVER BY LABOUR FORCE STATUS, BIRTHPLACE, AND PERIOD OF ARRIVAL IN AUSTRALIA, VICTORIA, AUGUST 1991

|                            |                         | Employed                |                 |                           |                           | N7                                  |                                         | D                                            |
|----------------------------|-------------------------|-------------------------|-----------------|---------------------------|---------------------------|-------------------------------------|-----------------------------------------|----------------------------------------------|
| Birthplace particulars (b) | Full-<br>time<br>('000) | Part-<br>time<br>('000) | Total<br>('000) | Unemp-<br>loyed<br>('000) | Labour<br>force<br>('000) | Not in<br>labour<br>force<br>('000) | Unemp-<br>loyment<br>rate<br>(per cent) | Partici-<br>pation<br>rate (a)<br>(per cent) |
| Born in Australia          | 1,096.4                 | 356.1                   | 1,452.5         | 139.8                     | 1,592.3                   | 848.2                               | 8.8                                     | 65.2                                         |
| Born outside Australia -   |                         |                         |                 |                           |                           |                                     |                                         |                                              |
| Africa                     | 9.9                     | *4.3                    | 14.2            | *2.6                      | 16.8                      | 6.6                                 | *15.7                                   | 71.9                                         |
| America                    | 13.5                    | *2.0                    | 15.5            | *1.2                      | 16.8                      | 8.9                                 | *7.4                                    | 65.3                                         |
| Asia                       | 74.8                    | 12.8                    | 87.6            | 17.8                      | 105.4                     | 59.3                                | 16.9                                    | 64.0                                         |
| The Middle East and        |                         |                         |                 |                           |                           |                                     |                                         |                                              |
| North Africa               | 18.3                    | *3.9                    | 22.2            | 4.7                       | 26.9                      | 18.2                                | 17.5                                    | 59.7                                         |
| Europe -                   |                         |                         |                 |                           |                           |                                     |                                         |                                              |
| Germany                    | 18.1                    | 4.9                     | 23.0            | *1.5                      | 24.5                      | 9.6                                 | *6.2                                    | 71.8                                         |
| Greece                     | 27.0                    | 4.8                     | 31.7            | 5.9                       | 37.6                      | 30.8                                | 15.6                                    | 55.0                                         |
| Italy                      | 43.8                    | 9.3                     | 53.1            | 7.2                       | 60.3                      | 63.6                                | 11.9                                    | 48.6                                         |
| Malta                      | 11.4                    | *3.3                    | 14.7            | *2.0                      | 16.7                      | 10.0                                | *12.0                                   | 62.5                                         |
| Netherlands                | 12.6                    | *3.0                    | 15.6            | *1.3                      | 16.9                      | 12.3                                | *7.5                                    | 58.0                                         |
| Poland                     | 7.2                     | *1.3                    | 8.5             | *1.0                      | 9.4                       | 13.8                                | *10.5                                   | 40.6                                         |
| UK and Ireland             | 100.5                   | 27.9                    | 128.4           | 13.6                      | 142.1                     | 91.6                                | 9.6                                     | 60.8                                         |
| Yugoslavia                 | 34.2                    | 6.3                     | 40.5            | 7.7                       | 48.2                      | 21.5                                | 15.9                                    | 69.2                                         |
| Other Europe               | 29.2                    | 5.7                     | 35.0            | *3.3                      | 38.2                      | 33.5                                | *8.5                                    | 53.3                                         |
| Total Europe               | 284.1                   | 66.4                    | 350.5           | 43.4                      | 393.9                     | 286.7                               | 11.0                                    | 57.9                                         |
| New Zealand                | 19.8                    | *3.7                    | 23.6            | *2.2                      | 25.8                      | 11.0                                | *8.5                                    | 70.2                                         |
| Total Oceania              | 22.1                    | *4.0                    | 26.1            | *2.4                      | 28.5                      | 12.5                                | *8.4                                    | 69.5                                         |
| Main English speaking      |                         |                         |                 |                           |                           |                                     |                                         |                                              |
| countries (c)              | 130.3                   | 34.7                    | 165.1           | 16.6                      | 181.7                     | 107.4                               | 9.2                                     | 62.8                                         |
| Other                      | 295.5                   | 59.0                    | 354.5           | 55.8                      | 410.3                     | 286.2                               | 13.6                                    | 58.9                                         |
| Period of arrival -        |                         |                         |                 |                           |                           |                                     |                                         |                                              |
| Before 1961                | 95.1                    | 28.2                    | 123.3           | 11.8                      | 135.1                     | 168.7                               | 8.7                                     | 44.5                                         |
| 1961 - 1965                | 51.8                    | 9.3                     | 61.1            | 6.8                       | 68.0                      | 41.2                                | 10.0                                    | 62.3                                         |
| 1966 - 1970                | 86.6                    | 19.6                    | 106.2           | 10.1                      | 116.3                     | 49.8                                | 8.7                                     | 70.0                                         |
| 1971 - 1975                | 52.9                    | 12.2                    | 65.1            | 9.7                       | 74.8                      | 34.6                                | 13.0                                    | 68.4                                         |
| 1976 - 1980                | 36.1                    | 6.5                     | 42.7            | 7.0                       | 49.6                      | 27.7                                | 14.1                                    | 64.2                                         |
| 1981 - 1985                | 42.9                    | 6.8                     | 49.7            | 6.7                       | 56.4                      | 23.6                                | 11.9                                    | 70.5                                         |
| 1986 to survey date        | 60.3                    | 11.1                    | 71.4            | 20.4                      | 91.8                      | 48.2                                | 22.2                                    | 65.6                                         |
| Total overseas born        | 425.8                   | 93.8                    | 519.6           | 72.4                      | 592.0                     | 393.7                               | 12.2                                    | 60.1                                         |

## UNEMPLOYMENT RATES OF MIGRANTS (BY BIRTHPLACE) AND TOTAL UNEMPLOYED, VICTORIA

(a) Comprises United Kingdom and Ireland, Canada, United States of America, South Africa, and New Zealand.

TABLE 6. CIVILIAN POPULATION AGED 15 YEARS AND OVER BY LABOUR FORCE STATUS AND FAMILY STATUS, VICTORIA, AUGUST 1991