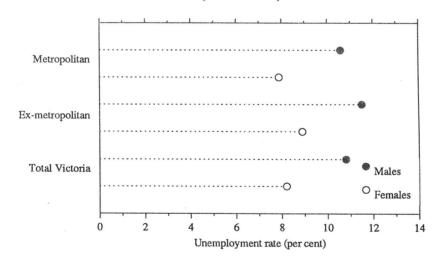

#### Regions

In the Melbourne Statistical Division unemployment increased from 95,500 in August 1990 to 148,400 in August 1991, a rise of 52,900 (55.4 per cent). This rise was most prevalent among males, where the increase was 43,100, or 84.2 per cent.

Melbourne (03) 615 7000; or any ABS State office.

Regional Victoria had a corresponding rise in unemployment of 20,500, from 43,300 to 63,800 (or 47.3 per cent). Again the increase was predominantly among males, where unemployment rose from 22,400 to 42,200 over the twelve months, an 88 per cent increase.