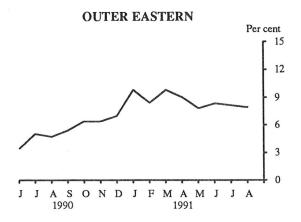

The North Western Melbourne region and the Western Victorian Region had the highest rates of unemployment, both with 12.3 per cent. The Mornington Peninsula Region had the largest number of unemployed with 29,600, an increase of 12,800 (76.2 per cent) on the August 1990 total of 16,800.

The Outer Western Melbourne region also experienced significant levels of unemployment, with an increase of 9,300 (52.2 per cent) from 17,800 in August 1990 to 27,100 in August 1991. The unemployment rate was 11.5 per cent.