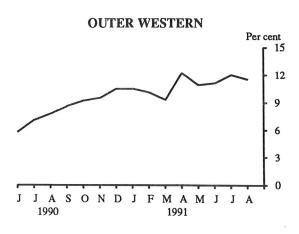

The North Western Melbourne region and the Western Victorian Region had the highest rates of unemployment, both with 12.3 per cent. The Mornington Peninsula Region had the largest number of unemployed with 29,600, an increase of 12,800 (76.2 per cent) on the August 1990 total of 16,800.

The Outer Western Melbourne region also experienced significant levels of unemployment, with an increase of 9,300 (52.2 per cent) from 17,800 in August 1990 to 27,100 in August 1991. The unemployment rate was 11.5 per cent.