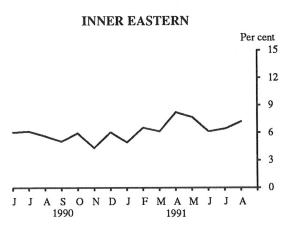

The North Western Melbourne region and the Western Victorian Region had the highest rates of unemployment, both with 12.3 per cent. The Mornington Peninsula Region had the largest number of unemployed with 29,600, an increase of 12,800 (76.2 per cent) on the August 1990 total of 16,800.

The Outer Western Melbourne region also experienced significant levels of unemployment, with an increase of 9,300 (52.2 per cent) from 17,800 in August 1990 to 27,100 in August 1991. The unemployment rate was 11.5 per cent.