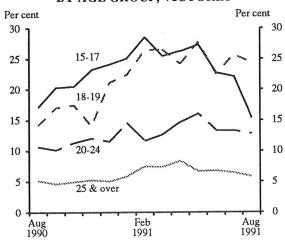

#### Youth

The number of employed persons aged 15-19 fell from 165,200 in August 1990 to 131,500 in August 1991, a decrease of 33,700 or 20.4 per cent. Full time employed persons comprised 31,000 of this decrease.

The number of unemployed persons in the 15-19 age group rose from 30,900 to 36,200 in the twelve months, an increase of 5,300 or 17.2 per cent. The unemployment rate rose from 15.8 per cent to 21.6 per cent for the same period.

The number of 15-19 year olds in the labour force dropped by 28,400 to 167,700 in August 1991, resulting in a decrease of 14.5 per cent over the year.