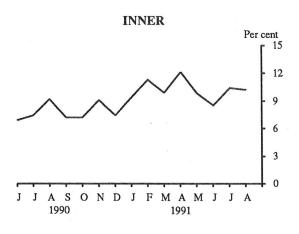

#### Regions

In the Melbourne Statistical Division unemployment increased from 95,500 in August 1990 to 148,400 in August 1991, a rise of 52,900 (55.4 per cent). This rise was most prevalent among males, where the increase was 43,100, or 84.2 per cent.