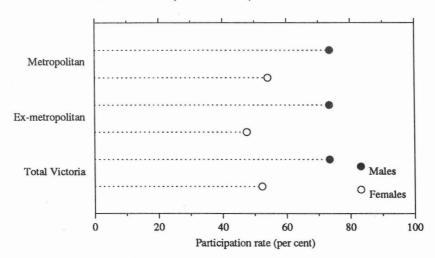

#### Regions

In the Melbourne Statistical Division unemployment increased from 95,500 in August 1990 to 148,400 in August 1991, a rise of 52,900 (55.4 per cent). This rise was most prevalent among males, where the increase was 43,100, or 84.2 per cent.

Melbourne (03) 615 7000; or any ABS State office.

Regional Victoria had a corresponding rise in unemployment of 20,500, from 43,300 to 63,800 (or 47.3 per cent). Again the increase was predominantly among males, where unemployment rose from 22,400 to 42,200 over the twelve months, an 88 per cent increase.

The North Western Melbourne region and the Western Victorian Region had the highest rates of unemployment, both with 12.3 per cent. The Mornington Peninsula Region had the largest number of unemployed with 29,600, an increase of 12,800 (76.2 per cent) on the August 1990 total of 16,800.

The Outer Western Melbourne region also experienced significant levels of unemployment, with an increase of 9,300 (52.2 per cent) from 17,800 in August 1990 to 27,100 in August 1991. The unemployment rate was 11.5 per cent.