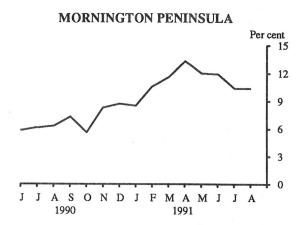

The North Western Melbourne region and the Western Victorian Region had the highest rates of unemployment, both with 12.3 per cent. The Mornington Peninsula Region had the largest number of unemployed with 29,600, an increase of 12,800 (76.2 per cent) on the August 1990 total of 16,800.