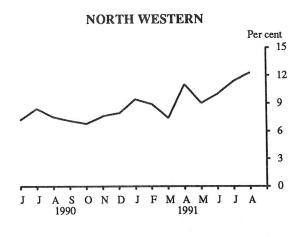

The North Western Melbourne region and the Western Victorian Region had the highest rates of unemployment, both with 12.3 per cent. The Mornington Peninsula Region had the largest number of unemployed with 29,600, an increase of 12,800 (76.2 per cent) on the August 1990 total of 16,800.