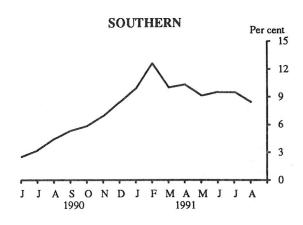

Melbourne (03) 615 7000; or any ABS State office.

Regional Victoria had a corresponding rise in unemployment of 20,500, from 43,300 to 63,800 (or 47.3 per cent). Again the increase was predominantly among males, where unemployment rose from 22,400 to 42,200 over the twelve months, an 88 per cent increase.

The North Western Melbourne region and the Western Victorian Region had the highest rates of unemployment, both with 12.3 per cent. The Mornington Peninsula Region had the largest number of unemployed with 29,600, an increase of 12,800 (76.2 per cent) on the August 1990 total of 16,800.