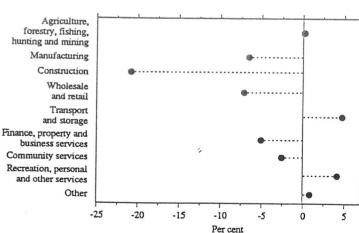

#### **Industry**

The largest change in the number of employed persons occurred in the Construction industry, with a 21.0 per cent fall from 149,900 in August 1990 to 118,400 in August 1991.

Manufacturing and Wholesale and retail trade also showed significant changes with reductions in employment of 26,200 to (366,600) for Manufacturing and 31,200 (to 397,200) for Wholesale and retail trade, changes of 6.7 per cent and 7.3 per cent respectively.

Finance, property and business services, and Community services also showed employment reductions of between ten and thirteen thousand persons. Other industries showed little change.