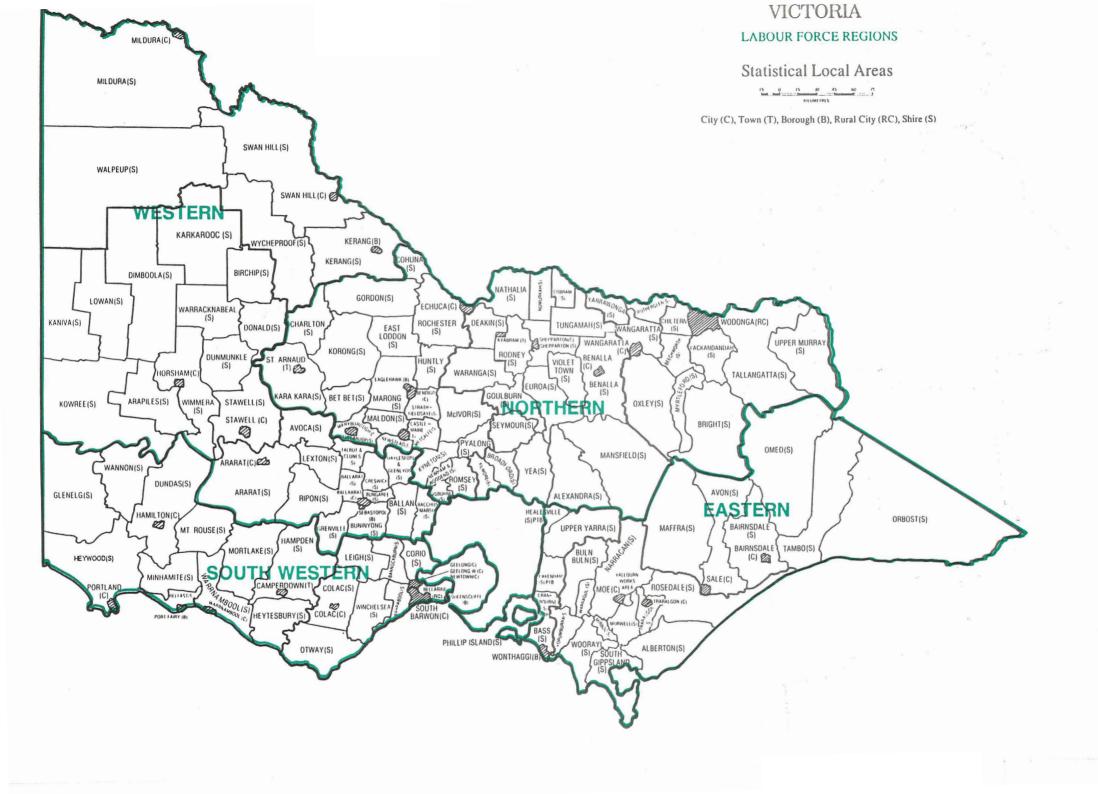

| 9,500                         | 9,300                 | 9,300                         | 10,000                  | 9,200                        | 10,100              | 10,100               | 10,20               |
| 5,000,000           | 13,100                                            | 13,700                        | 11,400                        | 14,400             | 13,300                        | 14,200                        | 13,800                | 13,800                        | 14,900                  | 13,600                       | 15,100              | 15,100               | 15,200              |

<sup>(</sup>a) From March 1989, standard errors have been revised consistent with the new labour force sample introduced over the period September to December 1987.





Recommended retail price: \$14.50

2062022008912

ISSN 1030-536X