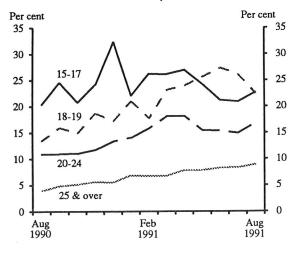

#### Youth

The number of employed persons aged 15-19 fell from 165,200 in August 1990 to 131,500 in August 1991, a decrease of 33,700 or 20.4 per cent. Full time employed persons comprised 31,000 of this decrease.

The number of unemployed persons in the 15-19 age group rose from 30,900 to 36,200 in the twelve months, an increase of 5,300 or 17.2 per cent. The unemployment rate rose from 15.8 per cent to 21.6 per cent for the same period.

The number of 15-19 year olds in the labour force dropped by 28,400 to 167,700 in August 1991, resulting in a decrease of 14.5 per cent over the year.