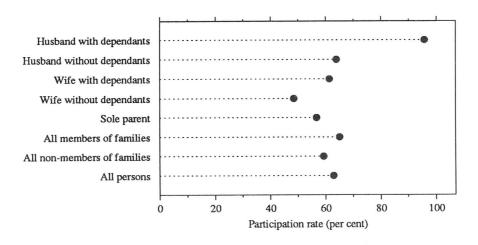

### PARTICIPATION RATES BY FAMILY STATUS, VICTORIA, AUGUST 1991

|                               | FAMILY                  | MIU                     | o, vicio        | JKIA, A                   | OGOST                     | 1771                      |                             |                               |                |
|-------------------------------|-------------------------|-------------------------|-----------------|---------------------------|---------------------------|---------------------------|-----------------------------|-------------------------------|----------------|
|                               |                         | Employed                | d               |                           |                           | Not in                    | Civilian<br>popu-<br>lation | Unemp-                        | Partici-       |
| Family status                 | Full-<br>time<br>('000) | Part-<br>time<br>('000) | Total<br>('000) | Unemp-<br>loyed<br>('000) | Labour<br>force<br>('000) | labour<br>force<br>('000) | 15 years<br>and over        | loyment<br>rate<br>(per cent) | pation<br>rate |
| Member of a family -          | (/                      |                         |                 |                           |                           |                           |                             |                               |                |
| Married - Husband -           |                         |                         |                 |                           |                           |                           |                             |                               |                |
| With children (a)             | 370.2                   | 12.4                    | 382.6           | 30.4                      | 413.0                     | 18.9                      | 431.8                       | 7.4                           | 95.6           |
| Without children (a)          | 304.9                   | 24.0                    | 329.0           | 27.0                      | 356.0                     | 202.3                     | 558.3                       | 7.6                           | 63.8           |
| Wife -                        | 50115                   | 2110                    | 02,10           | 2.10                      |                           |                           |                             |                               |                |
| With children (a)             | 100.7                   | 137.5                   | 238.2           | 17.3                      | 255.5                     | 162.0                     | 417.4                       | 6.8                           | 61.2           |
| Without children (a)          | 165.6                   | 91.1                    | 256.6           | 13.8                      | 270.4                     | 287.8                     | 558.2                       | 5.1                           | 48.4           |
| Not-married family head -     |                         | -                       |                 |                           |                           |                           |                             |                               |                |
| Male -                        |                         |                         |                 |                           |                           |                           |                             |                               |                |
| With children (a)             | *3.7                    | *0.3                    | *4.0            | *0.7                      | 4.7                       | *1.3                      | 6.0                         | *15.4                         | 78.2           |
| Without children (a)          | 9.6                     | *1.2                    | 10.8            | *1.1                      | 11.9                      | 5.5                       | 17.4                        | *9.1                          | 68.6           |
| Female -                      | ,,,                     |                         |                 |                           |                           |                           |                             |                               |                |
| With children (a)             | 15.1                    | 14.7                    | 29.8            | *3.6                      | 33.4                      | 31.4                      | 64.8                        | *10.9                         | 51.5           |
| Without children (a)          | 13.9                    | 6.7                     | 20.5            | *2.5                      | 23.1                      | 35.0                      | 58.1                        | *11.0                         | 39.7           |
| Child of family head (b) -    |                         |                         |                 |                           |                           |                           |                             |                               |                |
| Males                         | 146.5                   | 43.6                    | 190.2           | 45.3                      | 235.5                     | 99.0                      | 334.5                       | 19.2                          | 70.4           |
| Females                       | 87.9                    | 62.7                    | 150.6           | 21.9                      | 172.6                     | 90.0                      | 262.5                       | 12.7                          | 65.7           |
| Other relative of family head | 16.2                    | *2.8                    | 19.0            | 5.6                       | 24.6                      | 36.6                      | 61.2                        | 22.8                          | 40.3           |
| Total                         | 1,234.4                 | 396.9                   | 1,631.3         | 169.2                     | 1,800.5                   | 969.6                     | 2,770.2                     | 9.4                           | 65.0           |
| Not a member of a family -    |                         |                         |                 |                           |                           |                           |                             |                               |                |
| Living alone -                |                         |                         |                 |                           |                           |                           |                             |                               | <b>60.0</b>    |
| Males                         | 62.9                    | 5.7                     | 68.6            | 9.1                       | 77.7                      | 45.6                      | 123.2                       | 11.7                          | 63.0           |
| Females                       | 42.2                    | 10.6                    | 52.8            | *3.6                      | 56.4                      | 128.6                     | 185.0                       | *6.4                          | 30.5           |
| Not living alone -            | =0.=                    |                         | 00.5            | 100                       | 00.5                      | 10.2                      | 100.0                       | 11.0                          | 88.1           |
| Males                         | 73.7                    | 6.9                     | 80.5            | 10.0                      | 90.5                      | 12.3                      | 102.8                       | 11.0                          |                |
| Females                       | 48.1                    | 11.9                    | 60.0            | 6.5                       | 66.5                      | 14.2                      | 80.7                        | 9.8                           | 82.4           |
| Total                         | 226.8                   | 35.1                    | 261.8           | 29.3                      | 291.1                     | 200.7                     | 491.8                       | 10.1                          | 59.2           |
| Not family coded              | 61.1                    | 17.9                    | 79.0            | 13.7                      | 92.7                      | 125.9                     | 218.6                       | 14.8                          | 42.4           |
| Total                         | 1,522.2                 | 449.9                   | 1,972.1         | 212.2                     | 2,184.3                   | 1,296.2                   | 3,480.5                     | 9.7                           | 62.8           |