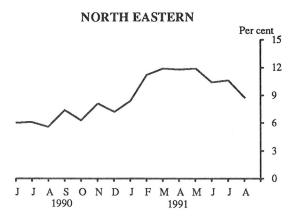

The North Western Melbourne region and the Western Victorian Region had the highest rates of unemployment, both with 12.3 per cent. The Mornington Peninsula Region had the largest number of unemployed with 29,600, an increase of 12,800 (76.2 per cent) on the August 1990 total of 16,800.