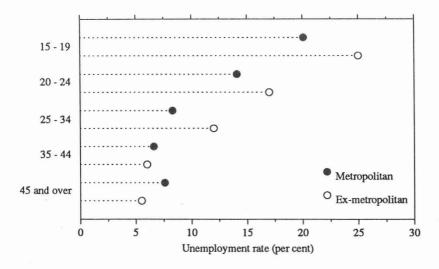

#### Youth

The number of employed persons aged 15-19 fell from 165,200 in August 1990 to 131,500 in August 1991, a decrease of 33,700 or 20.4 per cent. Full time employed persons comprised 31,000 of this decrease.

The number of unemployed persons in the 15-19 age group rose from 30,900 to 36,200 in the twelve months, an increase of 5,300 or 17.2 per cent. The unemployment rate rose from 15.8 per cent to 21.6 per cent for the same period.

The number of 15-19 year olds in the labour force dropped by 28,400 to 167,700 in August 1991, resulting in a decrease of 14.5 per cent over the year.