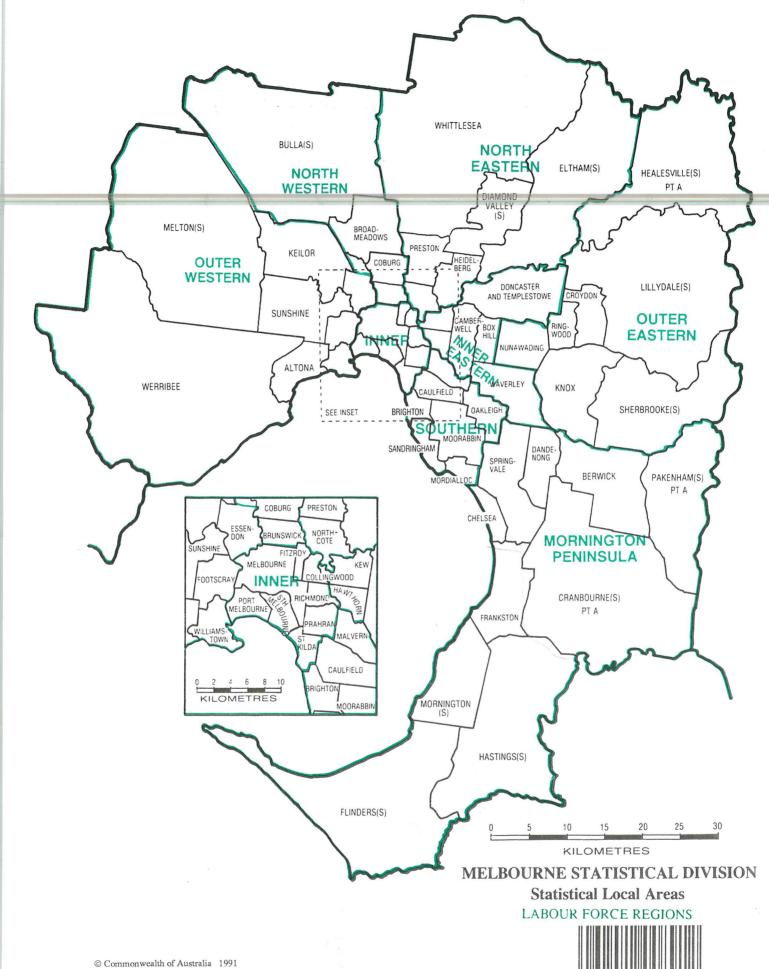

| 9,500                         | 9,300                 | 9,300                         | 10,000                  | 9,200                        | 10,100              | 10,100               | 10,20               |
| 5,000,000           | 13,100                                            | 13,700                        | 11,400                        | 14,400             | 13,300                        | 14,200                        | 13,800                | 13,800                        | 14,900                  | 13,600                       | 15,100              | 15,100               | 15,200              |

<sup>(</sup>a) From March 1989, standard errors have been revised consistent with the new labour force sample introduced over the period September to December 1987.





Recommended retail price: \$14.50

2062022008912

ISSN 1030-536X