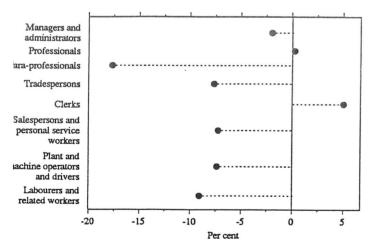

#### Occupation

For the period August 1990 to August 1991 the occupational groups of Para-professionals, Tradespersons, Salespersons and personal service workers, and Labourers and related workers experienced drops in employment of between twenty three and twenty eight thousand persons. The largest

percentage change occurred in the Para-professionals occupation group with a 17.8 per cent decrease of 24,100 to 111,400. The Labourers and related workers group recorded the largest fall, down by 27,300 to 268,900 a drop of 9.2 per cent.