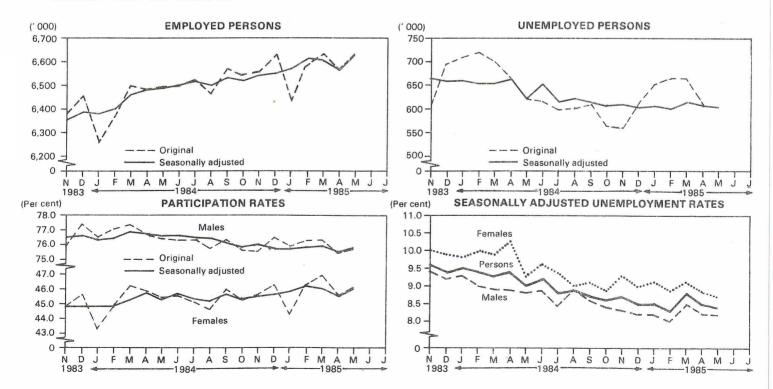

Following falls during the previous two months, seasonally adjusted employment rose strongly by 64,700 between April and May 1985. The increase was evident in both full-time employment (+44,000, mostly males) and part-time employment (+20,700, all females). There was little change to either the seasonally adjusted level of unemployment or to the seasonally adjusted unemployment rate, which stood at 608,200 and 8.4 per cent respectively in May 1985. seasonally adjusted participation rate returned to the level measured in March 1985 (60.7 per cent) following a decrease to 60.3 per cent in April.

The movements in original data were very similar to those in the seasonally adjusted aggregates, with a rise of 67,600 in employment being predominantly made up of increases in male full-time workers (30,900) and female part-time workers (26,800). There was little change to the level of unemployment but the unemployment rate declined from 8.6 per cent in April to per cent in May 1985. The unemployment rate for females continued to fall and, although The participation rate still higher than that for males, stood at  $8.8\,$  per cent in May. rose from 60.3 per cent in April to 60.7 per cent in May 1985.

The last twelve months has seen an increase of 141,900 in employment (93,700 full time, mostly females) and a fall in unemployment of 29,300 (those looking for full-time work declined by 45,600). The unemployment rate has fallen from 8.9 per cent in May 1984 to 8.4 per cent in May 1985. While there has been no change to the participation rate over this period, a fall of 0.7 percentage points in the male participation rate has been offset by a similar rise for females.