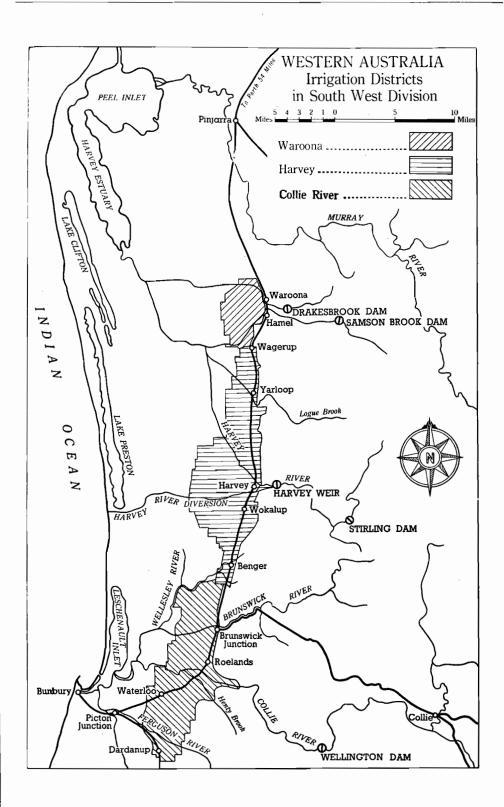

# LIST OF MAPS, GRAPHS AND PLATES

|                                             |          |                  |        |       |          | Page            |
|---------------------------------------------|----------|------------------|--------|-------|----------|-----------------|
| City of Perth seen from King's Park         |          |                  |        |       | <br>     | Front is piece  |
| Whaling Station at Frenchman Bay, near      | Albany   |                  |        |       | <br>     | facing 16       |
| Whale on Flensing Deck                      |          |                  |        |       | <br>     | facing 16       |
| Geological Map                              |          |                  |        |       | <br>     | 26              |
| Cockatoo Island in Yampi Sound              |          |                  |        |       | <br>     | facing 32       |
| Wettest Six-Monthly Period of Year (Map)    |          |                  |        |       | <br>     | 37              |
| Evaporation (Map)                           |          |                  |        |       | <br>     | 41              |
| Agricultural Area—Rainfall (Map)            |          |                  |        |       | <br>     | 42              |
| Pitcher Plant (Cephalotus follicularis)     |          |                  |        |       | <br>     | 49              |
| Vegetation Provinces (Map)                  |          |                  |        |       | <br>     | 52              |
| Natural Regions (Map)                       |          |                  |        |       | <br>     | 77              |
| Kangaroo Paw (Anigosanthos Manglesii)       |          |                  |        |       | <br>     | facing 80       |
| Population at the Census, 1901 to 1954 (6   | Graph)   |                  |        |       | <br>     | 95              |
| Source of Population Increase or Decrease   | , 1881 t | o 1958 (G        | raph)  |       | <br>     | 103             |
| Births, Deaths and Marriages, 1881 to 195   | 68 (Grap | oh)              |        |       | <br>     | 111             |
| Rates of Birth, Death and Marriage, 1881    | to 1958  | 3 (Graph)        |        |       | <br>     | 117             |
| University Enrolments, 1954 to 1958 (Gra-   | ph)      |                  |        |       | <br>     | 129             |
| Houses Completed, 1953 to 1958 (Graph)      |          |                  |        |       | <br>•··· | 152             |
| Bank Deposits and Advances, 1948-49 to      | 1957–58  | (Graph)          |        |       | <br>     | 191             |
| Blue Leschenaultia (Leschenaultia biloba) . |          |                  |        |       | <br>     | facing 208      |
| Comprehensive Water Supply Scheme (Ma       | p)       |                  |        |       | <br>     | 213             |
| Irrigation Districts in South-West Division | (Map)    |                  |        |       | <br>     | 215             |
| Net Value of Production, 1948-49 to 1957    | 7–58 (Gr | aph)             |        |       | <br>     | 218             |
| Harvesting a Wheat Crop                     |          |                  | ••••   | •     | <br>     | facing 224      |
| Wool and Wheat-Annual Production, 190       | 01 to 19 | 57–58 (Gr        | aph)   |       | <br>     | 227             |
| Sheep Shearing                              |          |                  | ••••   |       | <br>     | facing 240      |
| Wool Prepared for Buyers' Inspection .      |          |                  |        | •     | <br>     | facing 240      |
| Wool and Wheat Production—Annual Val        | ues, 190 | l to 1957        | –58 (G | raph) | <br>     | 242             |
| State Forests (Map)                         |          |                  |        |       | <br>     | 255             |
| Karri Forest in the South-West              |          |                  |        |       | <br>     | facing 256      |
| Vineyards in the Middle Swan Area .         |          |                  |        |       | <br>     | facing 288      |
| Imports and Exports, 1948-49 to 1957-58     | (Graph   | )                |        |       | <br>     | 297             |
| Beef Cattle Herd                            |          |                  |        |       | <br>     | facing 304      |
| Port of Fremantle—Inner Harbour at more     | uth of S | wan Rive         | r      |       | <br>     | facing 320      |
| Loading Facilities at Cockatoo Island in    | Yampi S  | $\mathbf{bound}$ |        |       | <br>     | facing 336      |
| Ship loading Iron Ore at Cockatoo Island    |          |                  |        |       | <br>     | facing 336      |
| Industry of the Work Force—Census, 30th     | h June,  | 1954 (Gra        | aph)   |       | <br>     | 354             |
| State Basic Wage—Metropolitan Area, 192     | 26 to 19 | 58 (Graph        | 1)     |       | <br>     | 361             |
| Canaral Man of Wastern Australia            |          |                  |        |       |          | massadina Indoo |