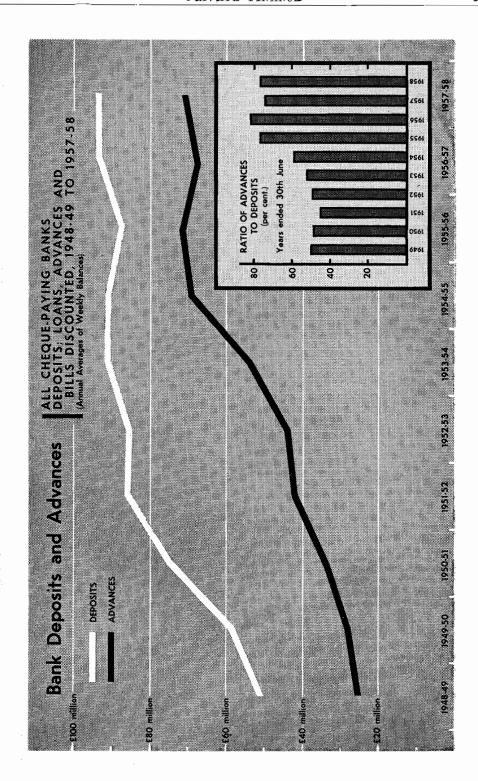

# LIST OF MAPS, GRAPHS AND PLATES

|                                             |          |                  |        |       |          | Page            |
|---------------------------------------------|----------|------------------|--------|-------|----------|-----------------|
| City of Perth seen from King's Park         |          |                  |        |       | <br>     | Front is piece  |
| Whaling Station at Frenchman Bay, near      | Albany   |                  |        |       | <br>     | facing 16       |
| Whale on Flensing Deck                      |          |                  |        |       | <br>     | facing 16       |
| Geological Map                              |          |                  |        |       | <br>     | 26              |
| Cockatoo Island in Yampi Sound              |          |                  |        |       | <br>     | facing 32       |
| Wettest Six-Monthly Period of Year (Map)    |          |                  |        |       | <br>     | 37              |
| Evaporation (Map)                           |          |                  |        |       | <br>     | 41              |
| Agricultural Area—Rainfall (Map)            |          |                  |        |       | <br>     | 42              |
| Pitcher Plant (Cephalotus follicularis)     |          |                  |        |       | <br>     | 49              |
| Vegetation Provinces (Map)                  |          |                  |        |       | <br>     | 52              |
| Natural Regions (Map)                       |          |                  |        |       | <br>     | 77              |
| Kangaroo Paw (Anigosanthos Manglesii)       |          |                  |        |       | <br>     | facing 80       |
| Population at the Census, 1901 to 1954 (6   | Graph)   |                  |        |       | <br>     | 95              |
| Source of Population Increase or Decrease   | , 1881 t | o 1958 (G        | raph)  |       | <br>     | 103             |
| Births, Deaths and Marriages, 1881 to 195   | 68 (Grap | oh)              |        |       | <br>     | 111             |
| Rates of Birth, Death and Marriage, 1881    | to 1958  | 3 (Graph)        |        |       | <br>     | 117             |
| University Enrolments, 1954 to 1958 (Gra-   | ph)      |                  |        |       | <br>     | 129             |
| Houses Completed, 1953 to 1958 (Graph)      |          |                  |        |       | <br>•··· | 152             |
| Bank Deposits and Advances, 1948-49 to      | 1957–58  | (Graph)          |        |       | <br>     | 191             |
| Blue Leschenaultia (Leschenaultia biloba) . |          |                  |        |       | <br>     | facing 208      |
| Comprehensive Water Supply Scheme (Ma       | p)       |                  |        |       | <br>     | 213             |
| Irrigation Districts in South-West Division | (Map)    |                  |        |       | <br>     | 215             |
| Net Value of Production, 1948-49 to 1957    | 7–58 (Gr | aph)             |        |       | <br>     | 218             |
| Harvesting a Wheat Crop                     |          |                  | ••••   | •     | <br>     | facing 224      |
| Wool and Wheat-Annual Production, 190       | 01 to 19 | 57–58 (Gr        | aph)   |       | <br>     | 227             |
| Sheep Shearing                              |          |                  | ••••   |       | <br>     | facing 240      |
| Wool Prepared for Buyers' Inspection .      |          |                  |        | •     | <br>     | facing 240      |
| Wool and Wheat Production—Annual Val        | ues, 190 | l to 1957        | –58 (G | raph) | <br>     | 242             |
| State Forests (Map)                         |          |                  |        |       | <br>     | 255             |
| Karri Forest in the South-West              |          |                  |        |       | <br>     | facing 256      |
| Vineyards in the Middle Swan Area .         |          |                  |        |       | <br>     | facing 288      |
| Imports and Exports, 1948-49 to 1957-58     | (Graph   | )                |        |       | <br>     | 297             |
| Beef Cattle Herd                            |          |                  |        |       | <br>     | facing 304      |
| Port of Fremantle—Inner Harbour at more     | uth of S | wan Rive         | r      |       | <br>     | facing 320      |
| Loading Facilities at Cockatoo Island in    | Yampi S  | $\mathbf{bound}$ |        |       | <br>     | facing 336      |
| Ship loading Iron Ore at Cockatoo Island    |          |                  |        |       | <br>     | facing 336      |
| Industry of the Work Force—Census, 30th     | h June,  | 1954 (Gra        | aph)   |       | <br>     | 354             |
| State Basic Wage—Metropolitan Area, 192     | 26 to 19 | 58 (Graph        | 1)     |       | <br>     | 361             |
| Canaral Man of Wastern Australia            |          |                  |        |       |          | massadina Indoo |