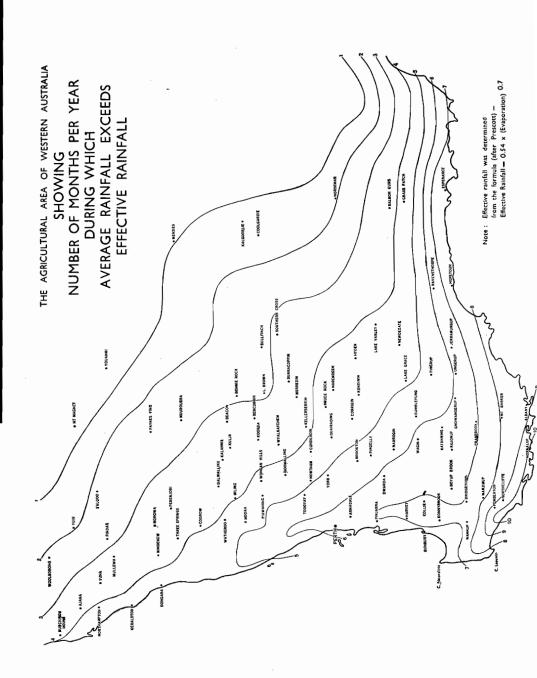

# LIST OF MAPS, GRAPHS AND PLATES

|                                             |          |                  |        |       |          | Page            |
|---------------------------------------------|----------|------------------|--------|-------|----------|-----------------|
| City of Perth seen from King's Park         |          |                  |        |       | <br>     | Front is piece  |
| Whaling Station at Frenchman Bay, near      | Albany   |                  |        |       | <br>     | facing 16       |
| Whale on Flensing Deck                      |          |                  |        |       | <br>     | facing 16       |
| Geological Map                              |          |                  |        |       | <br>     | 26              |
| Cockatoo Island in Yampi Sound              |          |                  |        |       | <br>     | facing 32       |
| Wettest Six-Monthly Period of Year (Map)    |          |                  |        |       | <br>     | 37              |
| Evaporation (Map)                           |          |                  |        |       | <br>     | 41              |
| Agricultural Area—Rainfall (Map)            |          |                  |        |       | <br>     | 42              |
| Pitcher Plant (Cephalotus follicularis)     |          |                  |        |       | <br>     | 49              |
| Vegetation Provinces (Map)                  |          |                  |        |       | <br>     | 52              |
| Natural Regions (Map)                       |          |                  |        |       | <br>     | 77              |
| Kangaroo Paw (Anigosanthos Manglesii)       |          |                  |        |       | <br>     | facing 80       |
| Population at the Census, 1901 to 1954 (6   | Graph)   |                  |        |       | <br>     | 95              |
| Source of Population Increase or Decrease   | , 1881 t | o 1958 (G        | raph)  |       | <br>     | 103             |
| Births, Deaths and Marriages, 1881 to 195   | 68 (Grap | oh)              |        |       | <br>     | 111             |
| Rates of Birth, Death and Marriage, 1881    | to 1958  | 3 (Graph)        |        |       | <br>     | 117             |
| University Enrolments, 1954 to 1958 (Gra-   | ph)      |                  |        |       | <br>     | 129             |
| Houses Completed, 1953 to 1958 (Graph)      |          |                  |        |       | <br>•··· | 152             |
| Bank Deposits and Advances, 1948-49 to      | 1957–58  | (Graph)          |        |       | <br>     | 191             |
| Blue Leschenaultia (Leschenaultia biloba) . |          |                  |        |       | <br>     | facing 208      |
| Comprehensive Water Supply Scheme (Ma       | p)       |                  |        |       | <br>     | 213             |
| Irrigation Districts in South-West Division | (Map)    |                  |        |       | <br>     | 215             |
| Net Value of Production, 1948-49 to 1957    | 7–58 (Gr | aph)             |        |       | <br>     | 218             |
| Harvesting a Wheat Crop                     |          |                  | ••••   | •     | <br>     | facing 224      |
| Wool and Wheat-Annual Production, 190       | 01 to 19 | 57–58 (Gr        | aph)   |       | <br>     | 227             |
| Sheep Shearing                              |          |                  | ••••   |       | <br>     | facing 240      |
| Wool Prepared for Buyers' Inspection .      |          |                  |        | •     | <br>     | facing 240      |
| Wool and Wheat Production—Annual Val        | ues, 190 | l to 1957        | –58 (G | raph) | <br>     | 242             |
| State Forests (Map)                         |          |                  |        |       | <br>     | 255             |
| Karri Forest in the South-West              |          |                  |        |       | <br>     | facing 256      |
| Vineyards in the Middle Swan Area .         |          |                  |        |       | <br>     | facing 288      |
| Imports and Exports, 1948-49 to 1957-58     | (Graph   | )                |        |       | <br>     | 297             |
| Beef Cattle Herd                            |          |                  |        |       | <br>     | facing 304      |
| Port of Fremantle—Inner Harbour at more     | uth of S | wan Rive         | r      |       | <br>     | facing 320      |
| Loading Facilities at Cockatoo Island in    | Yampi S  | $\mathbf{bound}$ |        |       | <br>     | facing 336      |
| Ship loading Iron Ore at Cockatoo Island    |          |                  |        |       | <br>     | facing 336      |
| Industry of the Work Force—Census, 30th     | h June,  | 1954 (Gra        | aph)   |       | <br>     | 354             |
| State Basic Wage—Metropolitan Area, 192     | 26 to 19 | 58 (Graph        | 1)     |       | <br>     | 361             |
| Canaral Man of Wastern Australia            |          |                  |        |       |          | massadina Indoo |