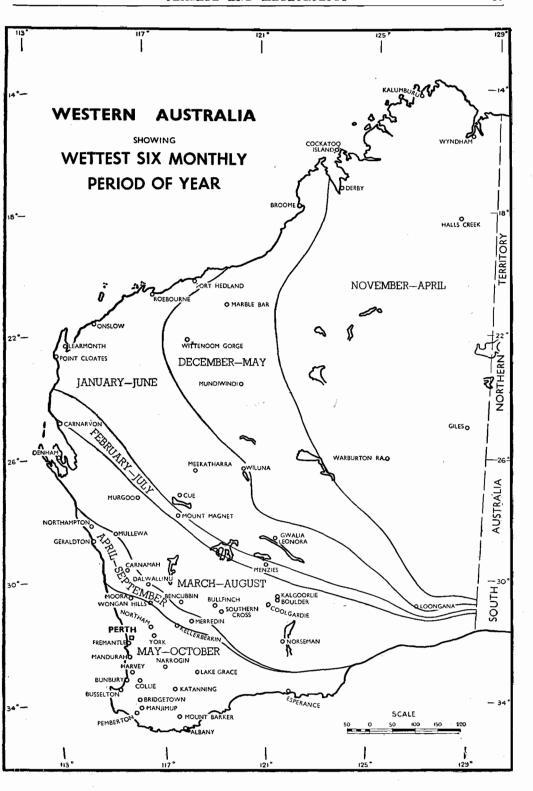

# LIST OF MAPS, GRAPHS AND PLATES

|                                             |          |                  |        |       |          | Page            |
|---------------------------------------------|----------|------------------|--------|-------|----------|-----------------|
| City of Perth seen from King's Park         |          |                  |        |       | <br>     | Front is piece  |
| Whaling Station at Frenchman Bay, near      | Albany   |                  |        |       | <br>     | facing 16       |
| Whale on Flensing Deck                      |          |                  |        |       | <br>     | facing 16       |
| Geological Map                              |          |                  |        |       | <br>     | 26              |
| Cockatoo Island in Yampi Sound              |          |                  |        |       | <br>     | facing 32       |
| Wettest Six-Monthly Period of Year (Map)    |          |                  |        |       | <br>     | 37              |
| Evaporation (Map)                           |          |                  |        |       | <br>     | 41              |
| Agricultural Area—Rainfall (Map)            |          |                  |        |       | <br>     | 42              |
| Pitcher Plant (Cephalotus follicularis)     |          |                  |        |       | <br>     | 49              |
| Vegetation Provinces (Map)                  |          |                  |        |       | <br>     | 52              |
| Natural Regions (Map)                       |          |                  |        |       | <br>     | 77              |
| Kangaroo Paw (Anigosanthos Manglesii)       |          |                  |        |       | <br>     | facing 80       |
| Population at the Census, 1901 to 1954 (6   | Graph)   |                  |        |       | <br>     | 95              |
| Source of Population Increase or Decrease   | , 1881 t | o 1958 (G        | raph)  |       | <br>     | 103             |
| Births, Deaths and Marriages, 1881 to 195   | 68 (Grap | oh)              |        |       | <br>     | 111             |
| Rates of Birth, Death and Marriage, 1881    | to 1958  | 3 (Graph)        |        |       | <br>     | 117             |
| University Enrolments, 1954 to 1958 (Gra-   | ph)      |                  |        |       | <br>     | 129             |
| Houses Completed, 1953 to 1958 (Graph)      |          |                  |        |       | <br>•··· | 152             |
| Bank Deposits and Advances, 1948-49 to      | 1957–58  | (Graph)          |        |       | <br>     | 191             |
| Blue Leschenaultia (Leschenaultia biloba) . |          |                  |        |       | <br>     | facing 208      |
| Comprehensive Water Supply Scheme (Ma       | p)       |                  |        |       | <br>     | 213             |
| Irrigation Districts in South-West Division | (Map)    |                  |        |       | <br>     | 215             |
| Net Value of Production, 1948-49 to 1957    | 7–58 (Gr | aph)             |        |       | <br>     | 218             |
| Harvesting a Wheat Crop                     |          |                  | ••••   | •     | <br>     | facing 224      |
| Wool and Wheat-Annual Production, 190       | 01 to 19 | 57–58 (Gr        | aph)   |       | <br>     | 227             |
| Sheep Shearing                              |          |                  | ••••   |       | <br>     | facing 240      |
| Wool Prepared for Buyers' Inspection .      |          |                  |        | •     | <br>     | facing 240      |
| Wool and Wheat Production—Annual Val        | ues, 190 | l to 1957        | –58 (G | raph) | <br>     | 242             |
| State Forests (Map)                         |          |                  |        |       | <br>     | 255             |
| Karri Forest in the South-West              |          |                  |        |       | <br>     | facing 256      |
| Vineyards in the Middle Swan Area .         |          |                  |        |       | <br>     | facing 288      |
| Imports and Exports, 1948-49 to 1957-58     | (Graph   | )                |        |       | <br>     | 297             |
| Beef Cattle Herd                            |          |                  |        |       | <br>     | facing 304      |
| Port of Fremantle—Inner Harbour at more     | uth of S | wan Rive         | r      |       | <br>     | facing 320      |
| Loading Facilities at Cockatoo Island in    | Yampi S  | $\mathbf{bound}$ |        |       | <br>     | facing 336      |
| Ship loading Iron Ore at Cockatoo Island    |          |                  |        |       | <br>     | facing 336      |
| Industry of the Work Force—Census, 30th     | h June,  | 1954 (Gra        | aph)   |       | <br>     | 354             |
| State Basic Wage—Metropolitan Area, 192     | 26 to 19 | 58 (Graph        | 1)     |       | <br>     | 361             |
| Canaral Man of Wastern Australia            |          |                  |        |       |          | massadina Indoo |