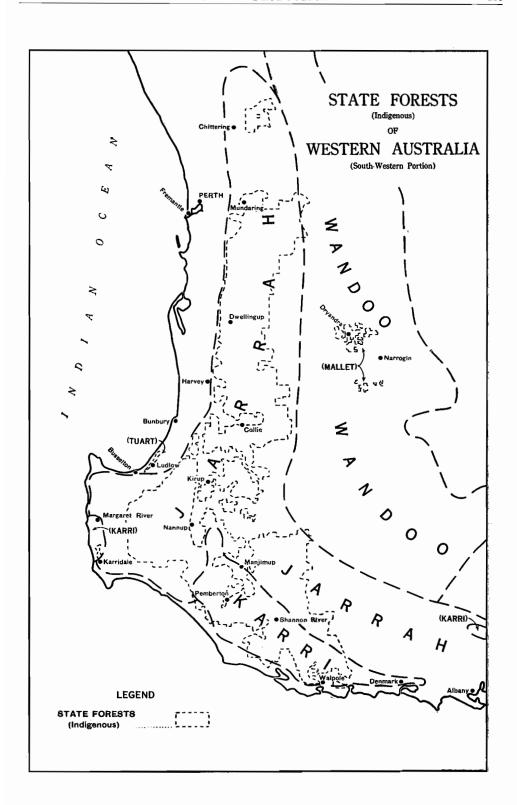

# LIST OF MAPS, GRAPHS AND PLATES

|                                             |          |                  |        |       |          | Page            |
|---------------------------------------------|----------|------------------|--------|-------|----------|-----------------|
| City of Perth seen from King's Park         |          |                  |        |       | <br>     | Front is piece  |
| Whaling Station at Frenchman Bay, near      | Albany   |                  |        |       | <br>     | facing 16       |
| Whale on Flensing Deck                      |          |                  |        |       | <br>     | facing 16       |
| Geological Map                              |          |                  |        |       | <br>     | 26              |
| Cockatoo Island in Yampi Sound              |          |                  |        |       | <br>     | facing 32       |
| Wettest Six-Monthly Period of Year (Map)    |          |                  |        |       | <br>     | 37              |
| Evaporation (Map)                           |          |                  |        |       | <br>     | 41              |
| Agricultural Area—Rainfall (Map)            |          |                  |        |       | <br>     | 42              |
| Pitcher Plant (Cephalotus follicularis)     |          |                  |        |       | <br>     | 49              |
| Vegetation Provinces (Map)                  |          |                  |        |       | <br>     | 52              |
| Natural Regions (Map)                       |          |                  |        |       | <br>     | 77              |
| Kangaroo Paw (Anigosanthos Manglesii)       |          |                  |        |       | <br>     | facing 80       |
| Population at the Census, 1901 to 1954 (6   | Graph)   |                  |        |       | <br>     | 95              |
| Source of Population Increase or Decrease   | , 1881 t | o 1958 (G        | raph)  |       | <br>     | 103             |
| Births, Deaths and Marriages, 1881 to 195   | 68 (Grap | oh)              |        |       | <br>     | 111             |
| Rates of Birth, Death and Marriage, 1881    | to 1958  | 3 (Graph)        |        |       | <br>     | 117             |
| University Enrolments, 1954 to 1958 (Gra-   | ph)      |                  |        |       | <br>     | 129             |
| Houses Completed, 1953 to 1958 (Graph)      |          |                  |        |       | <br>•··· | 152             |
| Bank Deposits and Advances, 1948-49 to      | 1957–58  | (Graph)          |        |       | <br>     | 191             |
| Blue Leschenaultia (Leschenaultia biloba) . |          |                  |        |       | <br>     | facing 208      |
| Comprehensive Water Supply Scheme (Ma       | p)       |                  |        |       | <br>     | 213             |
| Irrigation Districts in South-West Division | (Map)    |                  |        |       | <br>     | 215             |
| Net Value of Production, 1948-49 to 1957    | 7–58 (Gr | aph)             |        |       | <br>     | 218             |
| Harvesting a Wheat Crop                     |          |                  | ••••   | •     | <br>     | facing 224      |
| Wool and Wheat-Annual Production, 190       | 01 to 19 | 57–58 (Gr        | aph)   |       | <br>     | 227             |
| Sheep Shearing                              |          |                  | ••••   |       | <br>     | facing 240      |
| Wool Prepared for Buyers' Inspection .      |          |                  |        | •     | <br>     | facing 240      |
| Wool and Wheat Production—Annual Val        | ues, 190 | l to 1957        | –58 (G | raph) | <br>     | 242             |
| State Forests (Map)                         |          |                  |        |       | <br>     | 255             |
| Karri Forest in the South-West              |          |                  |        |       | <br>     | facing 256      |
| Vineyards in the Middle Swan Area .         |          |                  |        |       | <br>     | facing 288      |
| Imports and Exports, 1948-49 to 1957-58     | (Graph   | )                |        |       | <br>     | 297             |
| Beef Cattle Herd                            |          |                  |        |       | <br>     | facing 304      |
| Port of Fremantle—Inner Harbour at more     | uth of S | wan Rive         | r      |       | <br>     | facing 320      |
| Loading Facilities at Cockatoo Island in    | Yampi S  | $\mathbf{bound}$ |        |       | <br>     | facing 336      |
| Ship loading Iron Ore at Cockatoo Island    |          |                  |        |       | <br>     | facing 336      |
| Industry of the Work Force—Census, 30th     | h June,  | 1954 (Gra        | aph)   |       | <br>     | 354             |
| State Basic Wage—Metropolitan Area, 192     | 26 to 19 | 58 (Graph        | 1)     |       | <br>     | 361             |
| Canaral Man of Wastern Australia            |          |                  |        |       |          | massadina Indoo |