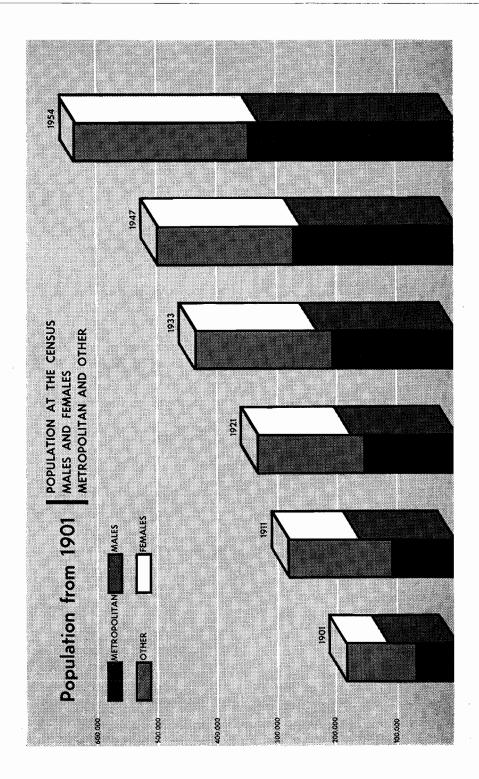

# LIST OF MAPS, GRAPHS AND PLATES

|                                             |          |                  |        |       |          | Page            |
|---------------------------------------------|----------|------------------|--------|-------|----------|-----------------|
| City of Perth seen from King's Park         |          |                  |        |       | <br>     | Front is piece  |
| Whaling Station at Frenchman Bay, near      | Albany   |                  |        |       | <br>     | facing 16       |
| Whale on Flensing Deck                      |          |                  |        |       | <br>     | facing 16       |
| Geological Map                              |          |                  |        |       | <br>     | 26              |
| Cockatoo Island in Yampi Sound              |          |                  |        |       | <br>     | facing 32       |
| Wettest Six-Monthly Period of Year (Map)    |          |                  |        |       | <br>     | 37              |
| Evaporation (Map)                           |          |                  |        |       | <br>     | 41              |
| Agricultural Area—Rainfall (Map)            |          |                  |        |       | <br>     | 42              |
| Pitcher Plant (Cephalotus follicularis)     |          |                  |        |       | <br>     | 49              |
| Vegetation Provinces (Map)                  |          |                  |        |       | <br>     | 52              |
| Natural Regions (Map)                       |          |                  |        |       | <br>     | 77              |
| Kangaroo Paw (Anigosanthos Manglesii)       |          |                  |        |       | <br>     | facing 80       |
| Population at the Census, 1901 to 1954 (6   | Graph)   |                  |        |       | <br>     | 95              |
| Source of Population Increase or Decrease   | , 1881 t | o 1958 (G        | raph)  |       | <br>     | 103             |
| Births, Deaths and Marriages, 1881 to 195   | 68 (Grap | oh)              |        |       | <br>     | 111             |
| Rates of Birth, Death and Marriage, 1881    | to 1958  | 3 (Graph)        |        |       | <br>     | 117             |
| University Enrolments, 1954 to 1958 (Gra-   | ph)      |                  |        |       | <br>     | 129             |
| Houses Completed, 1953 to 1958 (Graph)      |          |                  |        |       | <br>•··· | 152             |
| Bank Deposits and Advances, 1948-49 to      | 1957–58  | (Graph)          |        |       | <br>     | 191             |
| Blue Leschenaultia (Leschenaultia biloba) . |          |                  |        |       | <br>     | facing 208      |
| Comprehensive Water Supply Scheme (Ma       | p)       |                  |        |       | <br>     | 213             |
| Irrigation Districts in South-West Division | (Map)    |                  |        |       | <br>     | 215             |
| Net Value of Production, 1948-49 to 1957    | 7–58 (Gr | aph)             |        |       | <br>     | 218             |
| Harvesting a Wheat Crop                     |          |                  | ••••   | •     | <br>     | facing 224      |
| Wool and Wheat-Annual Production, 190       | 01 to 19 | 57–58 (Gr        | aph)   |       | <br>     | 227             |
| Sheep Shearing                              |          |                  | ••••   |       | <br>     | facing 240      |
| Wool Prepared for Buyers' Inspection .      |          |                  |        | •     | <br>     | facing 240      |
| Wool and Wheat Production—Annual Val        | ues, 190 | l to 1957        | –58 (G | raph) | <br>     | 242             |
| State Forests (Map)                         |          |                  |        |       | <br>     | 255             |
| Karri Forest in the South-West              |          |                  |        |       | <br>     | facing 256      |
| Vineyards in the Middle Swan Area .         |          |                  |        |       | <br>     | facing 288      |
| Imports and Exports, 1948-49 to 1957-58     | (Graph   | )                |        |       | <br>     | 297             |
| Beef Cattle Herd                            |          |                  |        |       | <br>     | facing 304      |
| Port of Fremantle—Inner Harbour at more     | uth of S | wan Rive         | r      |       | <br>     | facing 320      |
| Loading Facilities at Cockatoo Island in    | Yampi S  | $\mathbf{bound}$ |        |       | <br>     | facing 336      |
| Ship loading Iron Ore at Cockatoo Island    |          |                  |        |       | <br>     | facing 336      |
| Industry of the Work Force—Census, 30th     | h June,  | 1954 (Gra        | aph)   |       | <br>     | 354             |
| State Basic Wage—Metropolitan Area, 192     | 26 to 19 | 58 (Graph        | 1)     |       | <br>     | 361             |
| Canaral Man of Wastern Australia            |          |                  |        |       |          | massadina Indoo |