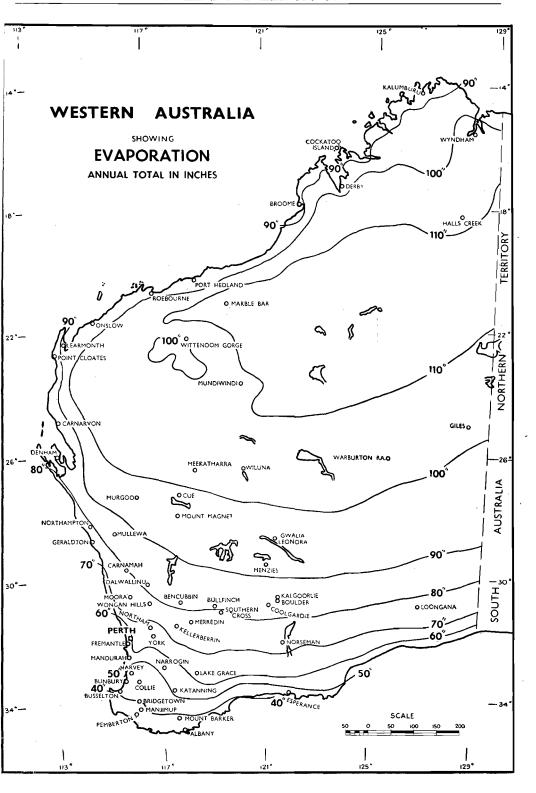

# LIST OF MAPS, GRAPHS AND PLATES

|                                             |          |                  |        |       |          | Page            |
|---------------------------------------------|----------|------------------|--------|-------|----------|-----------------|
| City of Perth seen from King's Park         |          |                  |        |       | <br>     | Front is piece  |
| Whaling Station at Frenchman Bay, near      | Albany   |                  |        |       | <br>     | facing 16       |
| Whale on Flensing Deck                      |          |                  |        |       | <br>     | facing 16       |
| Geological Map                              |          |                  |        |       | <br>     | 26              |
| Cockatoo Island in Yampi Sound              |          |                  |        |       | <br>     | facing 32       |
| Wettest Six-Monthly Period of Year (Map)    |          |                  |        |       | <br>     | 37              |
| Evaporation (Map)                           |          |                  |        |       | <br>     | 41              |
| Agricultural Area—Rainfall (Map)            |          |                  |        |       | <br>     | 42              |
| Pitcher Plant (Cephalotus follicularis)     |          |                  |        |       | <br>     | 49              |
| Vegetation Provinces (Map)                  |          |                  |        |       | <br>     | 52              |
| Natural Regions (Map)                       |          |                  |        |       | <br>     | 77              |
| Kangaroo Paw (Anigosanthos Manglesii)       |          |                  |        |       | <br>     | facing 80       |
| Population at the Census, 1901 to 1954 (6   | Graph)   |                  |        |       | <br>     | 95              |
| Source of Population Increase or Decrease   | , 1881 t | o 1958 (G        | raph)  |       | <br>     | 103             |
| Births, Deaths and Marriages, 1881 to 195   | 68 (Grap | oh)              |        |       | <br>     | 111             |
| Rates of Birth, Death and Marriage, 1881    | to 1958  | 3 (Graph)        |        |       | <br>     | 117             |
| University Enrolments, 1954 to 1958 (Gra-   | ph)      |                  |        |       | <br>     | 129             |
| Houses Completed, 1953 to 1958 (Graph)      |          |                  |        |       | <br>•··· | 152             |
| Bank Deposits and Advances, 1948-49 to      | 1957–58  | (Graph)          |        |       | <br>     | 191             |
| Blue Leschenaultia (Leschenaultia biloba) . |          |                  |        |       | <br>     | facing 208      |
| Comprehensive Water Supply Scheme (Ma       | p)       |                  |        |       | <br>     | 213             |
| Irrigation Districts in South-West Division | (Map)    |                  |        |       | <br>     | 215             |
| Net Value of Production, 1948-49 to 1957    | 7–58 (Gr | aph)             |        |       | <br>     | 218             |
| Harvesting a Wheat Crop                     |          |                  | ••••   | •     | <br>     | facing 224      |
| Wool and Wheat-Annual Production, 190       | 01 to 19 | 57–58 (Gr        | aph)   |       | <br>     | 227             |
| Sheep Shearing                              |          |                  | ••••   |       | <br>     | facing 240      |
| Wool Prepared for Buyers' Inspection .      |          |                  |        | •     | <br>     | facing 240      |
| Wool and Wheat Production—Annual Val        | ues, 190 | l to 1957        | –58 (G | raph) | <br>     | 242             |
| State Forests (Map)                         |          |                  |        |       | <br>     | 255             |
| Karri Forest in the South-West              |          |                  |        |       | <br>     | facing 256      |
| Vineyards in the Middle Swan Area .         |          |                  |        |       | <br>     | facing 288      |
| Imports and Exports, 1948-49 to 1957-58     | (Graph   | )                |        |       | <br>     | 297             |
| Beef Cattle Herd                            |          |                  |        |       | <br>     | facing 304      |
| Port of Fremantle—Inner Harbour at more     | uth of S | wan Rive         | r      |       | <br>     | facing 320      |
| Loading Facilities at Cockatoo Island in    | Yampi S  | $\mathbf{bound}$ |        |       | <br>     | facing 336      |
| Ship loading Iron Ore at Cockatoo Island    |          |                  |        |       | <br>     | facing 336      |
| Industry of the Work Force—Census, 30th     | h June,  | 1954 (Gra        | aph)   |       | <br>     | 354             |
| State Basic Wage—Metropolitan Area, 192     | 26 to 19 | 58 (Graph        | 1)     |       | <br>     | 361             |
| Canaral Man of Wastern Australia            |          |                  |        |       |          | massadina Indoo |