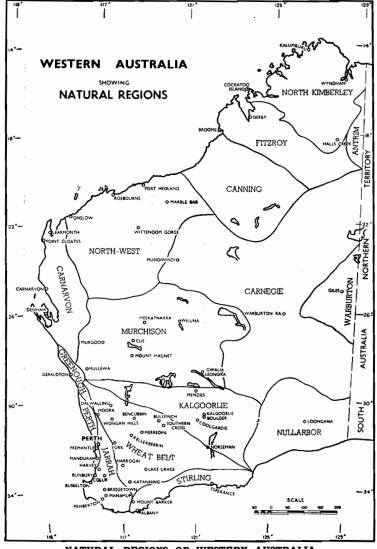

# LIST OF MAPS, GRAPHS AND PLATES

|                                             |          |                  |        |       |          | Page            |
|---------------------------------------------|----------|------------------|--------|-------|----------|-----------------|
| City of Perth seen from King's Park         |          |                  |        |       | <br>     | Front is piece  |
| Whaling Station at Frenchman Bay, near      | Albany   |                  |        |       | <br>     | facing 16       |
| Whale on Flensing Deck                      |          |                  |        |       | <br>     | facing 16       |
| Geological Map                              |          |                  |        |       | <br>     | 26              |
| Cockatoo Island in Yampi Sound              |          |                  |        |       | <br>     | facing 32       |
| Wettest Six-Monthly Period of Year (Map)    |          |                  |        |       | <br>     | 37              |
| Evaporation (Map)                           |          |                  |        |       | <br>     | 41              |
| Agricultural Area—Rainfall (Map)            |          |                  |        |       | <br>     | 42              |
| Pitcher Plant (Cephalotus follicularis)     |          |                  |        |       | <br>     | 49              |
| Vegetation Provinces (Map)                  |          |                  |        |       | <br>     | 52              |
| Natural Regions (Map)                       |          |                  |        |       | <br>     | 77              |
| Kangaroo Paw (Anigosanthos Manglesii)       |          |                  |        |       | <br>     | facing 80       |
| Population at the Census, 1901 to 1954 (6   | Graph)   |                  |        |       | <br>     | 95              |
| Source of Population Increase or Decrease   | , 1881 t | o 1958 (G        | raph)  |       | <br>     | 103             |
| Births, Deaths and Marriages, 1881 to 195   | 68 (Grap | oh)              |        |       | <br>     | 111             |
| Rates of Birth, Death and Marriage, 1881    | to 1958  | 3 (Graph)        |        |       | <br>     | 117             |
| University Enrolments, 1954 to 1958 (Gra-   | ph)      |                  |        |       | <br>     | 129             |
| Houses Completed, 1953 to 1958 (Graph)      |          |                  |        |       | <br>•··· | 152             |
| Bank Deposits and Advances, 1948-49 to      | 1957–58  | (Graph)          |        |       | <br>     | 191             |
| Blue Leschenaultia (Leschenaultia biloba) . |          |                  |        |       | <br>     | facing 208      |
| Comprehensive Water Supply Scheme (Ma       | p)       |                  |        |       | <br>     | 213             |
| Irrigation Districts in South-West Division | (Map)    |                  |        |       | <br>     | 215             |
| Net Value of Production, 1948-49 to 1957    | 7–58 (Gr | aph)             |        |       | <br>     | 218             |
| Harvesting a Wheat Crop                     |          |                  | ••••   | •     | <br>     | facing 224      |
| Wool and Wheat-Annual Production, 190       | 01 to 19 | 57–58 (Gr        | aph)   |       | <br>     | 227             |
| Sheep Shearing                              |          |                  | ••••   |       | <br>     | facing 240      |
| Wool Prepared for Buyers' Inspection .      |          |                  |        | •     | <br>     | facing 240      |
| Wool and Wheat Production—Annual Val        | ues, 190 | l to 1957        | –58 (G | raph) | <br>     | 242             |
| State Forests (Map)                         |          |                  |        |       | <br>     | 255             |
| Karri Forest in the South-West              |          |                  |        |       | <br>     | facing 256      |
| Vineyards in the Middle Swan Area .         |          |                  |        |       | <br>     | facing 288      |
| Imports and Exports, 1948-49 to 1957-58     | (Graph   | )                |        |       | <br>     | 297             |
| Beef Cattle Herd                            |          |                  |        |       | <br>     | facing 304      |
| Port of Fremantle—Inner Harbour at more     | uth of S | wan Rive         | r      |       | <br>     | facing 320      |
| Loading Facilities at Cockatoo Island in    | Yampi S  | $\mathbf{bound}$ |        |       | <br>     | facing 336      |
| Ship loading Iron Ore at Cockatoo Island    |          |                  |        |       | <br>     | facing 336      |
| Industry of the Work Force—Census, 30th     | h June,  | 1954 (Gra        | aph)   |       | <br>     | 354             |
| State Basic Wage—Metropolitan Area, 192     | 26 to 19 | 58 (Graph        | 1)     |       | <br>     | 361             |
| Canaral Man of Wastern Australia            |          |                  |        |       |          | massadina Indoo |