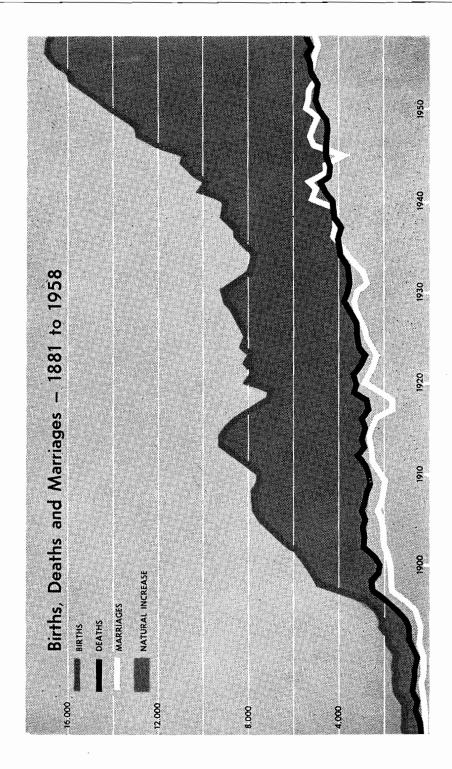

# LIST OF MAPS, GRAPHS AND PLATES

|                                             |          |                  |        |       |          | Page            |
|---------------------------------------------|----------|------------------|--------|-------|----------|-----------------|
| City of Perth seen from King's Park         |          |                  |        |       | <br>     | Front is piece  |
| Whaling Station at Frenchman Bay, near      | Albany   |                  |        |       | <br>     | facing 16       |
| Whale on Flensing Deck                      |          |                  |        |       | <br>     | facing 16       |
| Geological Map                              |          |                  |        |       | <br>     | 26              |
| Cockatoo Island in Yampi Sound              |          |                  |        |       | <br>     | facing 32       |
| Wettest Six-Monthly Period of Year (Map)    |          |                  |        |       | <br>     | 37              |
| Evaporation (Map)                           |          |                  |        |       | <br>     | 41              |
| Agricultural Area—Rainfall (Map)            |          |                  |        |       | <br>     | 42              |
| Pitcher Plant (Cephalotus follicularis)     |          |                  |        |       | <br>     | 49              |
| Vegetation Provinces (Map)                  |          |                  |        |       | <br>     | 52              |
| Natural Regions (Map)                       |          |                  |        |       | <br>     | 77              |
| Kangaroo Paw (Anigosanthos Manglesii)       |          |                  |        |       | <br>     | facing 80       |
| Population at the Census, 1901 to 1954 (6   | Graph)   |                  |        |       | <br>     | 95              |
| Source of Population Increase or Decrease   | , 1881 t | o 1958 (G        | raph)  |       | <br>     | 103             |
| Births, Deaths and Marriages, 1881 to 195   | 68 (Grap | oh)              |        |       | <br>     | 111             |
| Rates of Birth, Death and Marriage, 1881    | to 1958  | 3 (Graph)        |        |       | <br>     | 117             |
| University Enrolments, 1954 to 1958 (Gra-   | ph)      |                  |        |       | <br>     | 129             |
| Houses Completed, 1953 to 1958 (Graph)      |          |                  |        |       | <br>•··· | 152             |
| Bank Deposits and Advances, 1948-49 to      | 1957–58  | (Graph)          |        |       | <br>     | 191             |
| Blue Leschenaultia (Leschenaultia biloba) . |          |                  |        |       | <br>     | facing 208      |
| Comprehensive Water Supply Scheme (Ma       | p)       |                  |        |       | <br>     | 213             |
| Irrigation Districts in South-West Division | (Map)    |                  |        |       | <br>     | 215             |
| Net Value of Production, 1948-49 to 1957    | 7–58 (Gr | aph)             |        |       | <br>     | 218             |
| Harvesting a Wheat Crop                     |          |                  | ••••   | •     | <br>     | facing 224      |
| Wool and Wheat-Annual Production, 190       | 01 to 19 | 57–58 (Gr        | aph)   |       | <br>     | 227             |
| Sheep Shearing                              |          |                  | ••••   |       | <br>     | facing 240      |
| Wool Prepared for Buyers' Inspection .      |          |                  |        | •     | <br>     | facing 240      |
| Wool and Wheat Production—Annual Val        | ues, 190 | l to 1957        | –58 (G | raph) | <br>     | 242             |
| State Forests (Map)                         |          |                  |        |       | <br>     | 255             |
| Karri Forest in the South-West              |          |                  |        |       | <br>     | facing 256      |
| Vineyards in the Middle Swan Area .         |          |                  |        |       | <br>     | facing 288      |
| Imports and Exports, 1948-49 to 1957-58     | (Graph   | )                |        |       | <br>     | 297             |
| Beef Cattle Herd                            |          |                  |        |       | <br>     | facing 304      |
| Port of Fremantle—Inner Harbour at more     | uth of S | wan Rive         | r      |       | <br>     | facing 320      |
| Loading Facilities at Cockatoo Island in    | Yampi S  | $\mathbf{bound}$ |        |       | <br>     | facing 336      |
| Ship loading Iron Ore at Cockatoo Island    |          |                  |        |       | <br>     | facing 336      |
| Industry of the Work Force—Census, 30th     | h June,  | 1954 (Gra        | aph)   |       | <br>     | 354             |
| State Basic Wage—Metropolitan Area, 192     | 26 to 19 | 58 (Graph        | 1)     |       | <br>     | 361             |
| Canaral Man of Wastern Australia            |          |                  |        |       |          | massadina Indoo |