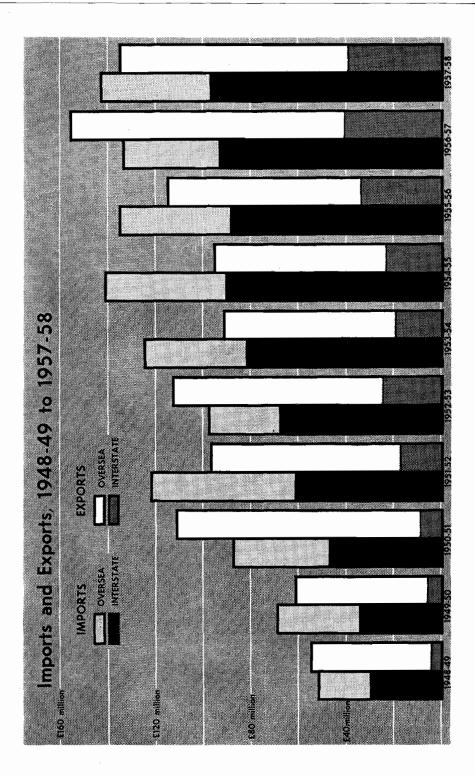

# LIST OF MAPS, GRAPHS AND PLATES

|                                             |          |                  |        |       |          | Page            |
|---------------------------------------------|----------|------------------|--------|-------|----------|-----------------|
| City of Perth seen from King's Park         |          |                  |        |       | <br>     | Front is piece  |
| Whaling Station at Frenchman Bay, near      | Albany   |                  |        |       | <br>     | facing 16       |
| Whale on Flensing Deck                      |          |                  |        |       | <br>     | facing 16       |
| Geological Map                              |          |                  |        |       | <br>     | 26              |
| Cockatoo Island in Yampi Sound              |          |                  |        |       | <br>     | facing 32       |
| Wettest Six-Monthly Period of Year (Map)    |          |                  |        |       | <br>     | 37              |
| Evaporation (Map)                           |          |                  |        |       | <br>     | 41              |
| Agricultural Area—Rainfall (Map)            |          |                  |        |       | <br>     | 42              |
| Pitcher Plant (Cephalotus follicularis)     |          |                  |        |       | <br>     | 49              |
| Vegetation Provinces (Map)                  |          |                  |        |       | <br>     | 52              |
| Natural Regions (Map)                       |          |                  |        |       | <br>     | 77              |
| Kangaroo Paw (Anigosanthos Manglesii)       |          |                  |        |       | <br>     | facing 80       |
| Population at the Census, 1901 to 1954 (6   | Graph)   |                  |        |       | <br>     | 95              |
| Source of Population Increase or Decrease   | , 1881 t | o 1958 (G        | raph)  |       | <br>     | 103             |
| Births, Deaths and Marriages, 1881 to 195   | 68 (Grap | oh)              |        |       | <br>     | 111             |
| Rates of Birth, Death and Marriage, 1881    | to 1958  | 3 (Graph)        |        |       | <br>     | 117             |
| University Enrolments, 1954 to 1958 (Gra-   | ph)      |                  |        |       | <br>     | 129             |
| Houses Completed, 1953 to 1958 (Graph)      |          |                  |        |       | <br>•··· | 152             |
| Bank Deposits and Advances, 1948-49 to      | 1957–58  | (Graph)          |        |       | <br>     | 191             |
| Blue Leschenaultia (Leschenaultia biloba) . |          |                  |        |       | <br>     | facing 208      |
| Comprehensive Water Supply Scheme (Ma       | p)       |                  |        |       | <br>     | 213             |
| Irrigation Districts in South-West Division | (Map)    |                  |        |       | <br>     | 215             |
| Net Value of Production, 1948-49 to 1957    | 7–58 (Gr | aph)             |        |       | <br>     | 218             |
| Harvesting a Wheat Crop                     |          |                  | ••••   | •     | <br>     | facing 224      |
| Wool and Wheat-Annual Production, 190       | 01 to 19 | 57–58 (Gr        | aph)   |       | <br>     | 227             |
| Sheep Shearing                              |          |                  | ••••   |       | <br>     | facing 240      |
| Wool Prepared for Buyers' Inspection .      |          |                  |        | •     | <br>     | facing 240      |
| Wool and Wheat Production—Annual Val        | ues, 190 | l to 1957        | –58 (G | raph) | <br>     | 242             |
| State Forests (Map)                         |          |                  |        |       | <br>     | 255             |
| Karri Forest in the South-West              |          |                  |        |       | <br>     | facing 256      |
| Vineyards in the Middle Swan Area .         |          |                  |        |       | <br>     | facing 288      |
| Imports and Exports, 1948-49 to 1957-58     | (Graph   | )                |        |       | <br>     | 297             |
| Beef Cattle Herd                            |          |                  |        |       | <br>     | facing 304      |
| Port of Fremantle—Inner Harbour at more     | uth of S | wan Rive         | r      |       | <br>     | facing 320      |
| Loading Facilities at Cockatoo Island in    | Yampi S  | $\mathbf{bound}$ |        |       | <br>     | facing 336      |
| Ship loading Iron Ore at Cockatoo Island    |          |                  |        |       | <br>     | facing 336      |
| Industry of the Work Force—Census, 30th     | h June,  | 1954 (Gra        | aph)   |       | <br>     | 354             |
| State Basic Wage—Metropolitan Area, 192     | 26 to 19 | 58 (Graph        | 1)     |       | <br>     | 361             |
| Canaral Man of Wastern Australia            |          |                  |        |       |          | massadina Indoo |