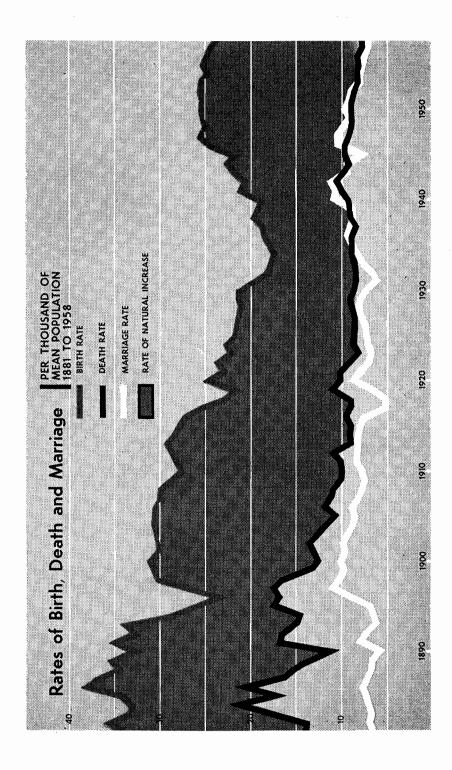

# LIST OF MAPS, GRAPHS AND PLATES

|                                             |          |                  |        |       |          | Page            |
|---------------------------------------------|----------|------------------|--------|-------|----------|-----------------|
| City of Perth seen from King's Park         |          |                  |        |       | <br>     | Front is piece  |
| Whaling Station at Frenchman Bay, near      | Albany   |                  |        |       | <br>     | facing 16       |
| Whale on Flensing Deck                      |          |                  |        |       | <br>     | facing 16       |
| Geological Map                              |          |                  |        |       | <br>     | 26              |
| Cockatoo Island in Yampi Sound              |          |                  |        |       | <br>     | facing 32       |
| Wettest Six-Monthly Period of Year (Map)    |          |                  |        |       | <br>     | 37              |
| Evaporation (Map)                           |          |                  |        |       | <br>     | 41              |
| Agricultural Area—Rainfall (Map)            |          |                  |        |       | <br>     | 42              |
| Pitcher Plant (Cephalotus follicularis)     |          |                  |        |       | <br>     | 49              |
| Vegetation Provinces (Map)                  |          |                  |        |       | <br>     | 52              |
| Natural Regions (Map)                       |          |                  |        |       | <br>     | 77              |
| Kangaroo Paw (Anigosanthos Manglesii)       |          |                  |        |       | <br>     | facing 80       |
| Population at the Census, 1901 to 1954 (6   | Graph)   |                  |        |       | <br>     | 95              |
| Source of Population Increase or Decrease   | , 1881 t | o 1958 (G        | raph)  |       | <br>     | 103             |
| Births, Deaths and Marriages, 1881 to 195   | 68 (Grap | oh)              |        |       | <br>     | 111             |
| Rates of Birth, Death and Marriage, 1881    | to 1958  | 3 (Graph)        |        |       | <br>     | 117             |
| University Enrolments, 1954 to 1958 (Gra-   | ph)      |                  |        |       | <br>     | 129             |
| Houses Completed, 1953 to 1958 (Graph)      |          |                  |        |       | <br>•··· | 152             |
| Bank Deposits and Advances, 1948-49 to      | 1957–58  | (Graph)          |        |       | <br>     | 191             |
| Blue Leschenaultia (Leschenaultia biloba) . |          |                  |        |       | <br>     | facing 208      |
| Comprehensive Water Supply Scheme (Ma       | p)       |                  |        |       | <br>     | 213             |
| Irrigation Districts in South-West Division | (Map)    |                  |        |       | <br>     | 215             |
| Net Value of Production, 1948-49 to 1957    | 7–58 (Gr | aph)             |        |       | <br>     | 218             |
| Harvesting a Wheat Crop                     |          |                  | ••••   | •     | <br>     | facing 224      |
| Wool and Wheat-Annual Production, 190       | 01 to 19 | 57–58 (Gr        | aph)   |       | <br>     | 227             |
| Sheep Shearing                              |          |                  | ••••   |       | <br>     | facing 240      |
| Wool Prepared for Buyers' Inspection .      |          |                  |        | •     | <br>     | facing 240      |
| Wool and Wheat Production—Annual Val        | ues, 190 | l to 1957        | –58 (G | raph) | <br>     | 242             |
| State Forests (Map)                         |          |                  |        |       | <br>     | 255             |
| Karri Forest in the South-West              |          |                  |        |       | <br>     | facing 256      |
| Vineyards in the Middle Swan Area .         |          |                  |        |       | <br>     | facing 288      |
| Imports and Exports, 1948-49 to 1957-58     | (Graph   | )                |        |       | <br>     | 297             |
| Beef Cattle Herd                            |          |                  |        |       | <br>     | facing 304      |
| Port of Fremantle—Inner Harbour at more     | uth of S | wan Rive         | r      |       | <br>     | facing 320      |
| Loading Facilities at Cockatoo Island in    | Yampi S  | $\mathbf{bound}$ |        |       | <br>     | facing 336      |
| Ship loading Iron Ore at Cockatoo Island    |          |                  |        |       | <br>     | facing 336      |
| Industry of the Work Force—Census, 30th     | h June,  | 1954 (Gra        | aph)   |       | <br>     | 354             |
| State Basic Wage—Metropolitan Area, 192     | 26 to 19 | 58 (Graph        | 1)     |       | <br>     | 361             |
| Canaral Man of Wastern Australia            |          |                  |        |       |          | massadina Indoo |