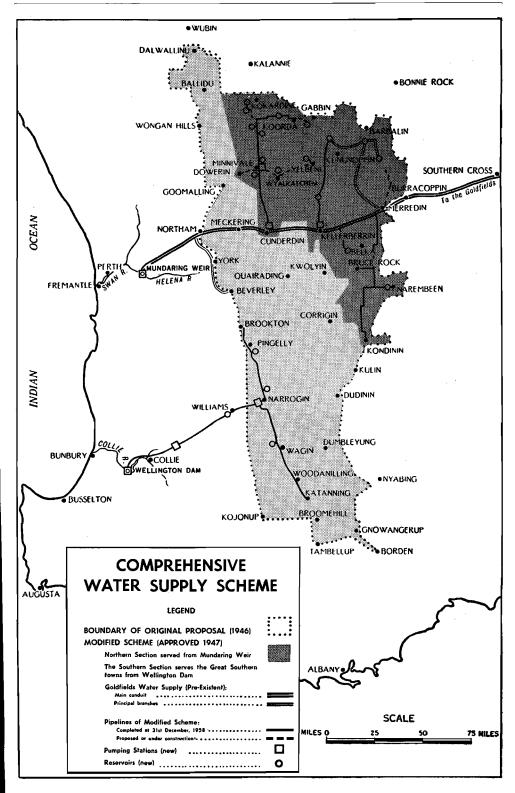

# LIST OF MAPS, GRAPHS AND PLATES

|                                             |          |                  |        |       |          | Page            |
|---------------------------------------------|----------|------------------|--------|-------|----------|-----------------|
| City of Perth seen from King's Park         |          |                  |        |       | <br>     | Front is piece  |
| Whaling Station at Frenchman Bay, near      | Albany   |                  |        |       | <br>     | facing 16       |
| Whale on Flensing Deck                      |          |                  |        |       | <br>     | facing 16       |
| Geological Map                              |          |                  |        |       | <br>     | 26              |
| Cockatoo Island in Yampi Sound              |          |                  |        |       | <br>     | facing 32       |
| Wettest Six-Monthly Period of Year (Map)    |          |                  |        |       | <br>     | 37              |
| Evaporation (Map)                           |          |                  |        |       | <br>     | 41              |
| Agricultural Area—Rainfall (Map)            |          |                  |        |       | <br>     | 42              |
| Pitcher Plant (Cephalotus follicularis)     |          |                  |        |       | <br>     | 49              |
| Vegetation Provinces (Map)                  |          |                  |        |       | <br>     | 52              |
| Natural Regions (Map)                       |          |                  |        |       | <br>     | 77              |
| Kangaroo Paw (Anigosanthos Manglesii)       |          |                  |        |       | <br>     | facing 80       |
| Population at the Census, 1901 to 1954 (6   | Graph)   |                  |        |       | <br>     | 95              |
| Source of Population Increase or Decrease   | , 1881 t | o 1958 (G        | raph)  |       | <br>     | 103             |
| Births, Deaths and Marriages, 1881 to 195   | 68 (Grap | oh)              |        |       | <br>     | 111             |
| Rates of Birth, Death and Marriage, 1881    | to 1958  | 3 (Graph)        |        |       | <br>     | 117             |
| University Enrolments, 1954 to 1958 (Gra-   | ph)      |                  |        |       | <br>     | 129             |
| Houses Completed, 1953 to 1958 (Graph)      |          |                  |        |       | <br>•··· | 152             |
| Bank Deposits and Advances, 1948-49 to      | 1957–58  | (Graph)          |        |       | <br>     | 191             |
| Blue Leschenaultia (Leschenaultia biloba) . |          |                  |        |       | <br>     | facing 208      |
| Comprehensive Water Supply Scheme (Ma       | p)       |                  |        |       | <br>     | 213             |
| Irrigation Districts in South-West Division | (Map)    |                  |        |       | <br>     | 215             |
| Net Value of Production, 1948-49 to 1957    | 7–58 (Gr | aph)             |        |       | <br>     | 218             |
| Harvesting a Wheat Crop                     |          |                  | ••••   | •     | <br>     | facing 224      |
| Wool and Wheat-Annual Production, 190       | 01 to 19 | 57–58 (Gr        | aph)   |       | <br>     | 227             |
| Sheep Shearing                              |          |                  | ••••   |       | <br>     | facing 240      |
| Wool Prepared for Buyers' Inspection .      |          |                  |        | •     | <br>     | facing 240      |
| Wool and Wheat Production—Annual Val        | ues, 190 | l to 1957        | –58 (G | raph) | <br>     | 242             |
| State Forests (Map)                         |          |                  |        |       | <br>     | 255             |
| Karri Forest in the South-West              |          |                  |        |       | <br>     | facing 256      |
| Vineyards in the Middle Swan Area .         |          |                  |        |       | <br>     | facing 288      |
| Imports and Exports, 1948-49 to 1957-58     | (Graph   | )                |        |       | <br>     | 297             |
| Beef Cattle Herd                            |          |                  |        |       | <br>     | facing 304      |
| Port of Fremantle—Inner Harbour at more     | uth of S | wan Rive         | r      |       | <br>     | facing 320      |
| Loading Facilities at Cockatoo Island in    | Yampi S  | $\mathbf{bound}$ |        |       | <br>     | facing 336      |
| Ship loading Iron Ore at Cockatoo Island    |          |                  |        |       | <br>     | facing 336      |
| Industry of the Work Force—Census, 30th     | h June,  | 1954 (Gra        | aph)   |       | <br>     | 354             |
| State Basic Wage—Metropolitan Area, 192     | 26 to 19 | 58 (Graph        | 1)     |       | <br>     | 361             |
| Canaral Man of Wastern Australia            |          |                  |        |       |          | massadina Indoo |