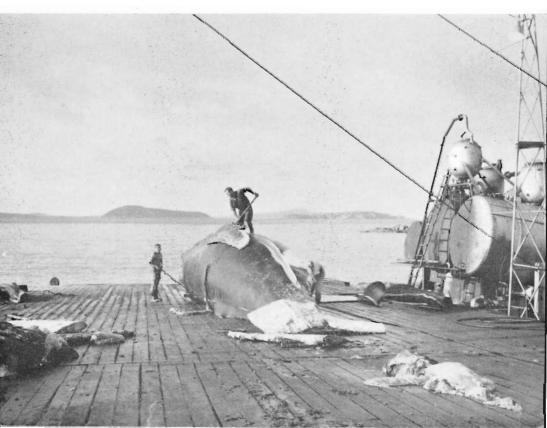

# LIST OF MAPS, GRAPHS AND PLATES

|                                             |          |                  |        |       |          | Page            |
|---------------------------------------------|----------|------------------|--------|-------|----------|-----------------|
| City of Perth seen from King's Park         |          |                  |        |       | <br>     | Front is piece  |
| Whaling Station at Frenchman Bay, near      | Albany   |                  |        |       | <br>     | facing 16       |
| Whale on Flensing Deck                      |          |                  |        |       | <br>     | facing 16       |
| Geological Map                              |          |                  |        |       | <br>     | 26              |
| Cockatoo Island in Yampi Sound              |          |                  |        |       | <br>     | facing 32       |
| Wettest Six-Monthly Period of Year (Map)    |          |                  |        |       | <br>     | 37              |
| Evaporation (Map)                           |          |                  |        |       | <br>     | 41              |
| Agricultural Area—Rainfall (Map)            |          |                  |        |       | <br>     | 42              |
| Pitcher Plant (Cephalotus follicularis)     |          |                  |        |       | <br>     | 49              |
| Vegetation Provinces (Map)                  |          |                  |        |       | <br>     | 52              |
| Natural Regions (Map)                       |          |                  |        |       | <br>     | 77              |
| Kangaroo Paw (Anigosanthos Manglesii)       |          |                  |        |       | <br>     | facing 80       |
| Population at the Census, 1901 to 1954 (6   | Graph)   |                  |        |       | <br>     | 95              |
| Source of Population Increase or Decrease   | , 1881 t | o 1958 (G        | raph)  |       | <br>     | 103             |
| Births, Deaths and Marriages, 1881 to 195   | 68 (Grap | oh)              |        |       | <br>     | 111             |
| Rates of Birth, Death and Marriage, 1881    | to 1958  | 3 (Graph)        |        |       | <br>     | 117             |
| University Enrolments, 1954 to 1958 (Gra-   | ph)      |                  |        |       | <br>     | 129             |
| Houses Completed, 1953 to 1958 (Graph)      |          |                  |        |       | <br>•··· | 152             |
| Bank Deposits and Advances, 1948-49 to      | 1957–58  | (Graph)          |        |       | <br>     | 191             |
| Blue Leschenaultia (Leschenaultia biloba) . |          |                  |        |       | <br>     | facing 208      |
| Comprehensive Water Supply Scheme (Ma       | p)       |                  |        |       | <br>     | 213             |
| Irrigation Districts in South-West Division | (Map)    |                  |        |       | <br>     | 215             |
| Net Value of Production, 1948-49 to 1957    | 7–58 (Gr | aph)             |        |       | <br>     | 218             |
| Harvesting a Wheat Crop                     |          |                  | ••••   | •     | <br>     | facing 224      |
| Wool and Wheat-Annual Production, 190       | 01 to 19 | 57–58 (Gr        | aph)   |       | <br>     | 227             |
| Sheep Shearing                              |          |                  | ••••   |       | <br>     | facing 240      |
| Wool Prepared for Buyers' Inspection .      |          |                  |        | •     | <br>     | facing 240      |
| Wool and Wheat Production—Annual Val        | ues, 190 | l to 1957        | –58 (G | raph) | <br>     | 242             |
| State Forests (Map)                         |          |                  |        |       | <br>     | 255             |
| Karri Forest in the South-West              |          |                  |        |       | <br>     | facing 256      |
| Vineyards in the Middle Swan Area .         |          |                  |        |       | <br>     | facing 288      |
| Imports and Exports, 1948-49 to 1957-58     | (Graph   | )                |        |       | <br>     | 297             |
| Beef Cattle Herd                            |          |                  |        |       | <br>     | facing 304      |
| Port of Fremantle—Inner Harbour at more     | uth of S | wan Rive         | r      |       | <br>     | facing 320      |
| Loading Facilities at Cockatoo Island in    | Yampi S  | $\mathbf{bound}$ |        |       | <br>     | facing 336      |
| Ship loading Iron Ore at Cockatoo Island    |          |                  |        |       | <br>     | facing 336      |
| Industry of the Work Force—Census, 30th     | h June,  | 1954 (Gra        | aph)   |       | <br>     | 354             |
| State Basic Wage—Metropolitan Area, 192     | 26 to 19 | 58 (Graph        | 1)     |       | <br>     | 361             |
| Canaral Man of Wastern Australia            |          |                  |        |       |          | massadina Indoo |