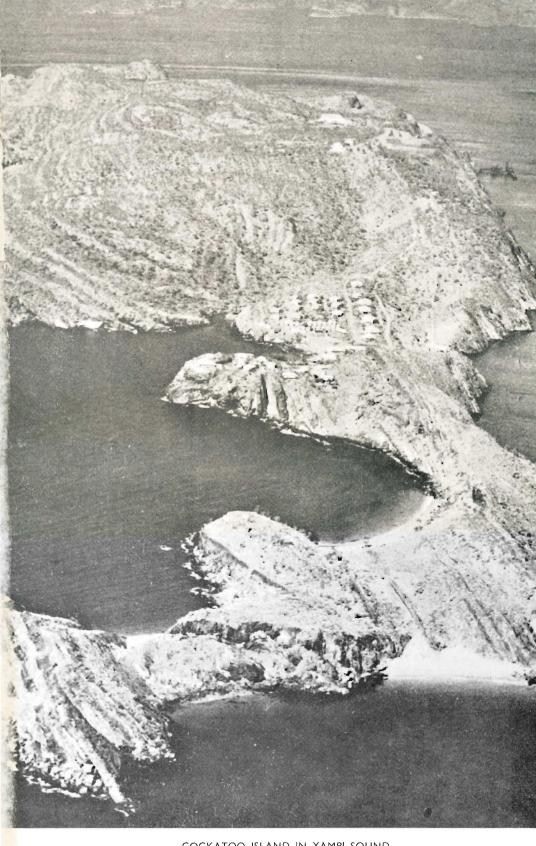

# LIST OF MAPS, GRAPHS AND PLATES

|                                             |          |                  |        |       |          | Page            |
|---------------------------------------------|----------|------------------|--------|-------|----------|-----------------|
| City of Perth seen from King's Park         |          |                  |        |       | <br>     | Front is piece  |
| Whaling Station at Frenchman Bay, near      | Albany   |                  |        |       | <br>     | facing 16       |
| Whale on Flensing Deck                      |          |                  |        |       | <br>     | facing 16       |
| Geological Map                              |          |                  |        |       | <br>     | 26              |
| Cockatoo Island in Yampi Sound              |          |                  |        |       | <br>     | facing 32       |
| Wettest Six-Monthly Period of Year (Map)    |          |                  |        |       | <br>     | 37              |
| Evaporation (Map)                           |          |                  |        |       | <br>     | 41              |
| Agricultural Area—Rainfall (Map)            |          |                  |        |       | <br>     | 42              |
| Pitcher Plant (Cephalotus follicularis)     |          |                  |        |       | <br>     | 49              |
| Vegetation Provinces (Map)                  |          |                  |        |       | <br>     | 52              |
| Natural Regions (Map)                       |          |                  |        |       | <br>     | 77              |
| Kangaroo Paw (Anigosanthos Manglesii)       |          |                  |        |       | <br>     | facing 80       |
| Population at the Census, 1901 to 1954 (6   | Graph)   |                  |        |       | <br>     | 95              |
| Source of Population Increase or Decrease   | , 1881 t | o 1958 (G        | raph)  |       | <br>     | 103             |
| Births, Deaths and Marriages, 1881 to 195   | 68 (Grap | oh)              |        |       | <br>     | 111             |
| Rates of Birth, Death and Marriage, 1881    | to 1958  | 3 (Graph)        |        |       | <br>     | 117             |
| University Enrolments, 1954 to 1958 (Gra-   | ph)      |                  |        |       | <br>     | 129             |
| Houses Completed, 1953 to 1958 (Graph)      |          |                  |        |       | <br>•··· | 152             |
| Bank Deposits and Advances, 1948-49 to      | 1957–58  | (Graph)          |        |       | <br>     | 191             |
| Blue Leschenaultia (Leschenaultia biloba) . |          |                  |        |       | <br>     | facing 208      |
| Comprehensive Water Supply Scheme (Ma       | p)       |                  |        |       | <br>     | 213             |
| Irrigation Districts in South-West Division | (Map)    |                  |        |       | <br>     | 215             |
| Net Value of Production, 1948-49 to 1957    | 7–58 (Gr | aph)             |        |       | <br>     | 218             |
| Harvesting a Wheat Crop                     |          |                  | ••••   | •     | <br>     | facing 224      |
| Wool and Wheat-Annual Production, 190       | 01 to 19 | 57–58 (Gr        | aph)   |       | <br>     | 227             |
| Sheep Shearing                              |          |                  | ••••   |       | <br>     | facing 240      |
| Wool Prepared for Buyers' Inspection .      |          |                  |        | •     | <br>     | facing 240      |
| Wool and Wheat Production—Annual Val        | ues, 190 | l to 1957        | –58 (G | raph) | <br>     | 242             |
| State Forests (Map)                         |          |                  |        |       | <br>     | 255             |
| Karri Forest in the South-West              |          |                  |        |       | <br>     | facing 256      |
| Vineyards in the Middle Swan Area .         |          |                  |        |       | <br>     | facing 288      |
| Imports and Exports, 1948-49 to 1957-58     | (Graph   | )                |        |       | <br>     | 297             |
| Beef Cattle Herd                            |          |                  |        |       | <br>     | facing 304      |
| Port of Fremantle—Inner Harbour at more     | uth of S | wan Rive         | r      |       | <br>     | facing 320      |
| Loading Facilities at Cockatoo Island in    | Yampi S  | $\mathbf{bound}$ |        |       | <br>     | facing 336      |
| Ship loading Iron Ore at Cockatoo Island    |          |                  |        |       | <br>     | facing 336      |
| Industry of the Work Force—Census, 30th     | h June,  | 1954 (Gra        | aph)   |       | <br>     | 354             |
| State Basic Wage—Metropolitan Area, 192     | 26 to 19 | 58 (Graph        | 1)     |       | <br>     | 361             |
| Canaral Man of Wastern Australia            |          |                  |        |       |          | massadina Indoo |