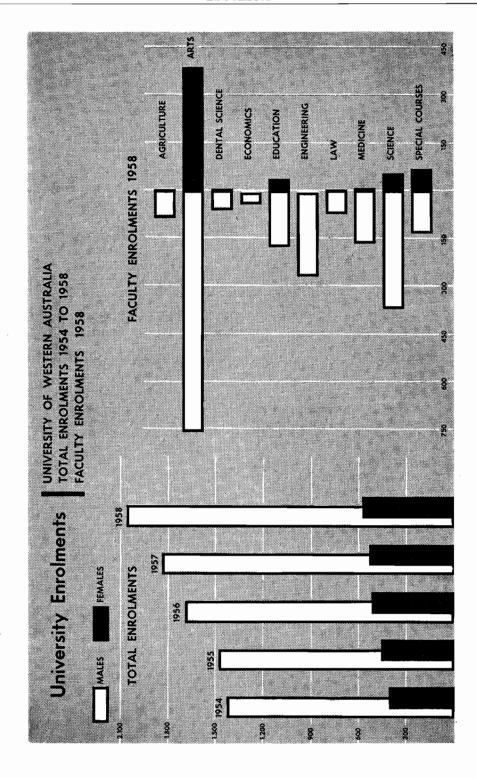

# LIST OF MAPS, GRAPHS AND PLATES

|                                             |          |                  |        |       |          | Page            |
|---------------------------------------------|----------|------------------|--------|-------|----------|-----------------|
| City of Perth seen from King's Park         |          |                  |        |       | <br>     | Front is piece  |
| Whaling Station at Frenchman Bay, near      | Albany   |                  |        |       | <br>     | facing 16       |
| Whale on Flensing Deck                      |          |                  |        |       | <br>     | facing 16       |
| Geological Map                              |          |                  |        |       | <br>     | 26              |
| Cockatoo Island in Yampi Sound              |          |                  |        |       | <br>     | facing 32       |
| Wettest Six-Monthly Period of Year (Map)    |          |                  |        |       | <br>     | 37              |
| Evaporation (Map)                           |          |                  |        |       | <br>     | 41              |
| Agricultural Area—Rainfall (Map)            |          |                  |        |       | <br>     | 42              |
| Pitcher Plant (Cephalotus follicularis)     |          |                  |        |       | <br>     | 49              |
| Vegetation Provinces (Map)                  |          |                  |        |       | <br>     | 52              |
| Natural Regions (Map)                       |          |                  |        |       | <br>     | 77              |
| Kangaroo Paw (Anigosanthos Manglesii)       |          |                  |        |       | <br>     | facing 80       |
| Population at the Census, 1901 to 1954 (6   | Graph)   |                  |        |       | <br>     | 95              |
| Source of Population Increase or Decrease   | , 1881 t | o 1958 (G        | raph)  |       | <br>     | 103             |
| Births, Deaths and Marriages, 1881 to 195   | 68 (Grap | oh)              |        |       | <br>     | 111             |
| Rates of Birth, Death and Marriage, 1881    | to 1958  | 3 (Graph)        |        |       | <br>     | 117             |
| University Enrolments, 1954 to 1958 (Gra-   | ph)      |                  |        |       | <br>     | 129             |
| Houses Completed, 1953 to 1958 (Graph)      |          |                  |        |       | <br>•··· | 152             |
| Bank Deposits and Advances, 1948-49 to      | 1957–58  | (Graph)          |        |       | <br>     | 191             |
| Blue Leschenaultia (Leschenaultia biloba) . |          |                  |        |       | <br>     | facing 208      |
| Comprehensive Water Supply Scheme (Ma       | p)       |                  |        |       | <br>     | 213             |
| Irrigation Districts in South-West Division | (Map)    |                  |        |       | <br>     | 215             |
| Net Value of Production, 1948-49 to 1957    | 7–58 (Gr | aph)             |        |       | <br>     | 218             |
| Harvesting a Wheat Crop                     |          |                  | ••••   | •     | <br>     | facing 224      |
| Wool and Wheat-Annual Production, 190       | 01 to 19 | 57–58 (Gr        | aph)   |       | <br>     | 227             |
| Sheep Shearing                              |          |                  | ••••   |       | <br>     | facing 240      |
| Wool Prepared for Buyers' Inspection .      |          |                  |        | •     | <br>     | facing 240      |
| Wool and Wheat Production—Annual Val        | ues, 190 | l to 1957        | –58 (G | raph) | <br>     | 242             |
| State Forests (Map)                         |          |                  |        |       | <br>     | 255             |
| Karri Forest in the South-West              |          |                  |        |       | <br>     | facing 256      |
| Vineyards in the Middle Swan Area .         |          |                  |        |       | <br>     | facing 288      |
| Imports and Exports, 1948-49 to 1957-58     | (Graph   | )                |        |       | <br>     | 297             |
| Beef Cattle Herd                            |          |                  |        |       | <br>     | facing 304      |
| Port of Fremantle—Inner Harbour at more     | uth of S | wan Rive         | r      |       | <br>     | facing 320      |
| Loading Facilities at Cockatoo Island in    | Yampi S  | $\mathbf{bound}$ |        |       | <br>     | facing 336      |
| Ship loading Iron Ore at Cockatoo Island    |          |                  |        |       | <br>     | facing 336      |
| Industry of the Work Force—Census, 30th     | h June,  | 1954 (Gra        | aph)   |       | <br>     | 354             |
| State Basic Wage—Metropolitan Area, 192     | 26 to 19 | 58 (Graph        | 1)     |       | <br>     | 361             |
| Canaral Man of Wastern Australia            |          |                  |        |       |          | massadina Indoo |