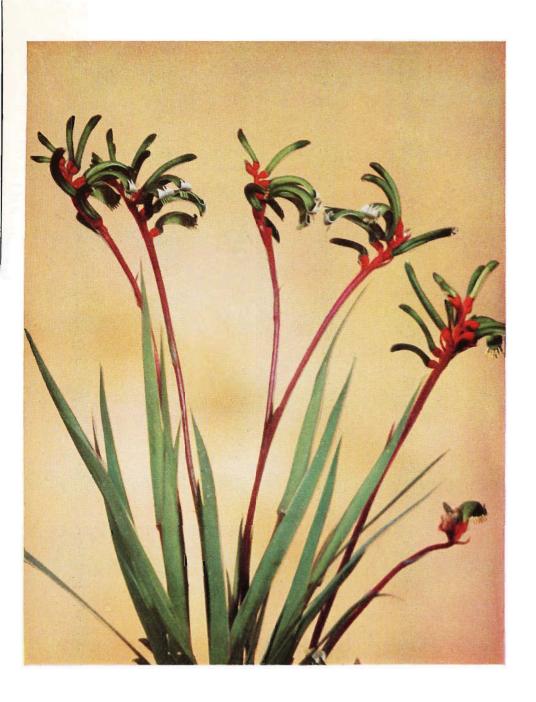

# LIST OF MAPS, GRAPHS AND PLATES

|                                             |          |                  |        |       |          | Page            |
|---------------------------------------------|----------|------------------|--------|-------|----------|-----------------|
| City of Perth seen from King's Park         |          |                  |        |       | <br>     | Front is piece  |
| Whaling Station at Frenchman Bay, near      | Albany   |                  |        |       | <br>     | facing 16       |
| Whale on Flensing Deck                      |          |                  |        |       | <br>     | facing 16       |
| Geological Map                              |          |                  |        |       | <br>     | 26              |
| Cockatoo Island in Yampi Sound              |          |                  |        |       | <br>     | facing 32       |
| Wettest Six-Monthly Period of Year (Map)    |          |                  |        |       | <br>     | 37              |
| Evaporation (Map)                           |          |                  |        |       | <br>     | 41              |
| Agricultural Area—Rainfall (Map)            |          |                  |        |       | <br>     | 42              |
| Pitcher Plant (Cephalotus follicularis)     |          |                  |        |       | <br>     | 49              |
| Vegetation Provinces (Map)                  |          |                  |        |       | <br>     | 52              |
| Natural Regions (Map)                       |          |                  |        |       | <br>     | 77              |
| Kangaroo Paw (Anigosanthos Manglesii)       |          |                  |        |       | <br>     | facing 80       |
| Population at the Census, 1901 to 1954 (6   | Graph)   |                  |        |       | <br>     | 95              |
| Source of Population Increase or Decrease   | , 1881 t | o 1958 (G        | raph)  |       | <br>     | 103             |
| Births, Deaths and Marriages, 1881 to 195   | 68 (Grap | oh)              |        |       | <br>     | 111             |
| Rates of Birth, Death and Marriage, 1881    | to 1958  | 3 (Graph)        |        |       | <br>     | 117             |
| University Enrolments, 1954 to 1958 (Gra-   | ph)      |                  |        |       | <br>     | 129             |
| Houses Completed, 1953 to 1958 (Graph)      |          |                  |        |       | <br>•··· | 152             |
| Bank Deposits and Advances, 1948-49 to      | 1957–58  | (Graph)          |        |       | <br>     | 191             |
| Blue Leschenaultia (Leschenaultia biloba) . |          |                  |        |       | <br>     | facing 208      |
| Comprehensive Water Supply Scheme (Ma       | p)       |                  |        |       | <br>     | 213             |
| Irrigation Districts in South-West Division | (Map)    |                  |        |       | <br>     | 215             |
| Net Value of Production, 1948-49 to 1957    | 7–58 (Gr | aph)             |        |       | <br>     | 218             |
| Harvesting a Wheat Crop                     |          |                  | ••••   | •     | <br>     | facing 224      |
| Wool and Wheat-Annual Production, 190       | 01 to 19 | 57–58 (Gr        | aph)   |       | <br>     | 227             |
| Sheep Shearing                              |          |                  | ••••   |       | <br>     | facing 240      |
| Wool Prepared for Buyers' Inspection .      |          |                  |        | •     | <br>     | facing 240      |
| Wool and Wheat Production—Annual Val        | ues, 190 | l to 1957        | –58 (G | raph) | <br>     | 242             |
| State Forests (Map)                         |          |                  |        |       | <br>     | 255             |
| Karri Forest in the South-West              |          |                  |        |       | <br>     | facing 256      |
| Vineyards in the Middle Swan Area .         |          |                  |        |       | <br>     | facing 288      |
| Imports and Exports, 1948-49 to 1957-58     | (Graph   | )                |        |       | <br>     | 297             |
| Beef Cattle Herd                            |          |                  |        |       | <br>     | facing 304      |
| Port of Fremantle—Inner Harbour at more     | uth of S | wan Rive         | r      |       | <br>     | facing 320      |
| Loading Facilities at Cockatoo Island in    | Yampi S  | $\mathbf{bound}$ |        |       | <br>     | facing 336      |
| Ship loading Iron Ore at Cockatoo Island    |          |                  |        |       | <br>     | facing 336      |
| Industry of the Work Force—Census, 30th     | h June,  | 1954 (Gra        | aph)   |       | <br>     | 354             |
| State Basic Wage—Metropolitan Area, 192     | 26 to 19 | 58 (Graph        | 1)     |       | <br>     | 361             |
| Canaral Man of Wastern Australia            |          |                  |        |       |          | massadina Indoo |