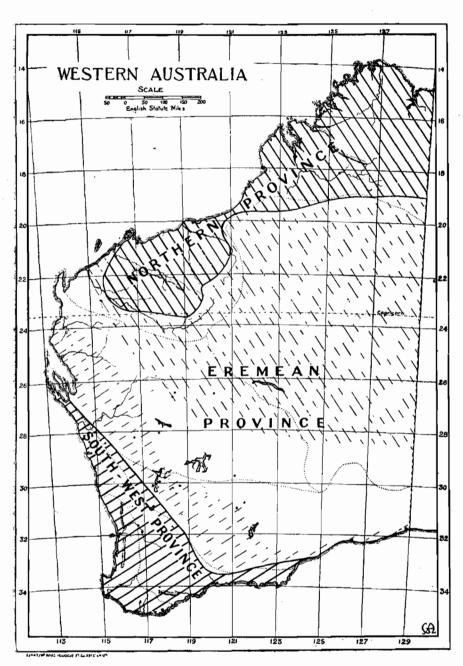

# LIST OF MAPS, GRAPHS AND PLATES

|                                             |          |                  |        |       |          | Page            |
|---------------------------------------------|----------|------------------|--------|-------|----------|-----------------|
| City of Perth seen from King's Park         |          |                  |        |       | <br>     | Front is piece  |
| Whaling Station at Frenchman Bay, near      | Albany   |                  |        |       | <br>     | facing 16       |
| Whale on Flensing Deck                      |          |                  |        |       | <br>     | facing 16       |
| Geological Map                              |          |                  |        |       | <br>     | 26              |
| Cockatoo Island in Yampi Sound              |          |                  |        |       | <br>     | facing 32       |
| Wettest Six-Monthly Period of Year (Map)    |          |                  |        |       | <br>     | 37              |
| Evaporation (Map)                           |          |                  |        |       | <br>     | 41              |
| Agricultural Area—Rainfall (Map)            |          |                  |        |       | <br>     | 42              |
| Pitcher Plant (Cephalotus follicularis)     |          |                  |        |       | <br>     | 49              |
| Vegetation Provinces (Map)                  |          |                  |        |       | <br>     | 52              |
| Natural Regions (Map)                       |          |                  |        |       | <br>     | 77              |
| Kangaroo Paw (Anigosanthos Manglesii)       |          |                  |        |       | <br>     | facing 80       |
| Population at the Census, 1901 to 1954 (6   | Graph)   |                  |        |       | <br>     | 95              |
| Source of Population Increase or Decrease   | , 1881 t | o 1958 (G        | raph)  |       | <br>     | 103             |
| Births, Deaths and Marriages, 1881 to 195   | 68 (Grap | oh)              |        |       | <br>     | 111             |
| Rates of Birth, Death and Marriage, 1881    | to 1958  | 3 (Graph)        |        |       | <br>     | 117             |
| University Enrolments, 1954 to 1958 (Gra-   | ph)      |                  |        |       | <br>     | 129             |
| Houses Completed, 1953 to 1958 (Graph)      |          |                  |        |       | <br>•··· | 152             |
| Bank Deposits and Advances, 1948-49 to      | 1957–58  | (Graph)          |        |       | <br>     | 191             |
| Blue Leschenaultia (Leschenaultia biloba) . |          |                  |        |       | <br>     | facing 208      |
| Comprehensive Water Supply Scheme (Ma       | p)       |                  |        |       | <br>     | 213             |
| Irrigation Districts in South-West Division | (Map)    |                  |        |       | <br>     | 215             |
| Net Value of Production, 1948-49 to 1957    | 7–58 (Gr | aph)             |        |       | <br>     | 218             |
| Harvesting a Wheat Crop                     |          |                  | ••••   | •     | <br>     | facing 224      |
| Wool and Wheat-Annual Production, 190       | 01 to 19 | 57–58 (Gr        | aph)   |       | <br>     | 227             |
| Sheep Shearing                              |          |                  | ••••   |       | <br>     | facing 240      |
| Wool Prepared for Buyers' Inspection .      |          |                  |        | •     | <br>     | facing 240      |
| Wool and Wheat Production—Annual Val        | ues, 190 | l to 1957        | –58 (G | raph) | <br>     | 242             |
| State Forests (Map)                         |          |                  |        |       | <br>     | 255             |
| Karri Forest in the South-West              |          |                  |        |       | <br>     | facing 256      |
| Vineyards in the Middle Swan Area .         |          |                  |        |       | <br>     | facing 288      |
| Imports and Exports, 1948-49 to 1957-58     | (Graph   | )                |        |       | <br>     | 297             |
| Beef Cattle Herd                            |          |                  |        |       | <br>     | facing 304      |
| Port of Fremantle—Inner Harbour at more     | uth of S | wan Rive         | r      |       | <br>     | facing 320      |
| Loading Facilities at Cockatoo Island in    | Yampi S  | $\mathbf{bound}$ |        |       | <br>     | facing 336      |
| Ship loading Iron Ore at Cockatoo Island    |          |                  |        |       | <br>     | facing 336      |
| Industry of the Work Force—Census, 30th     | h June,  | 1954 (Gra        | aph)   |       | <br>     | 354             |
| State Basic Wage—Metropolitan Area, 192     | 26 to 19 | 58 (Graph        | 1)     |       | <br>     | 361             |
| Canaral Man of Wastern Australia            |          |                  |        |       |          | massadina Indoo |