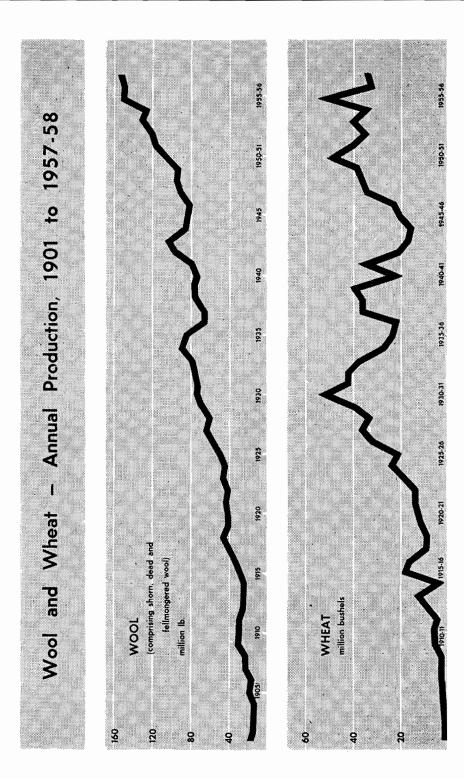

# LIST OF MAPS, GRAPHS AND PLATES

|                                             |          |                  |        |       |          | Page            |
|---------------------------------------------|----------|------------------|--------|-------|----------|-----------------|
| City of Perth seen from King's Park         |          |                  |        |       | <br>     | Front is piece  |
| Whaling Station at Frenchman Bay, near      | Albany   |                  |        |       | <br>     | facing 16       |
| Whale on Flensing Deck                      |          |                  |        |       | <br>     | facing 16       |
| Geological Map                              |          |                  |        |       | <br>     | 26              |
| Cockatoo Island in Yampi Sound              |          |                  |        |       | <br>     | facing 32       |
| Wettest Six-Monthly Period of Year (Map)    |          |                  |        |       | <br>     | 37              |
| Evaporation (Map)                           |          |                  |        |       | <br>     | 41              |
| Agricultural Area—Rainfall (Map)            |          |                  |        |       | <br>     | 42              |
| Pitcher Plant (Cephalotus follicularis)     |          |                  |        |       | <br>     | 49              |
| Vegetation Provinces (Map)                  |          |                  |        |       | <br>     | 52              |
| Natural Regions (Map)                       |          |                  |        |       | <br>     | 77              |
| Kangaroo Paw (Anigosanthos Manglesii)       |          |                  |        |       | <br>     | facing 80       |
| Population at the Census, 1901 to 1954 (6   | Graph)   |                  |        |       | <br>     | 95              |
| Source of Population Increase or Decrease   | , 1881 t | o 1958 (G        | raph)  |       | <br>     | 103             |
| Births, Deaths and Marriages, 1881 to 195   | 68 (Grap | oh)              |        |       | <br>     | 111             |
| Rates of Birth, Death and Marriage, 1881    | to 1958  | 3 (Graph)        |        |       | <br>     | 117             |
| University Enrolments, 1954 to 1958 (Gra-   | ph)      |                  |        |       | <br>     | 129             |
| Houses Completed, 1953 to 1958 (Graph)      |          |                  |        |       | <br>•··· | 152             |
| Bank Deposits and Advances, 1948-49 to      | 1957–58  | (Graph)          |        |       | <br>     | 191             |
| Blue Leschenaultia (Leschenaultia biloba) . |          |                  |        |       | <br>     | facing 208      |
| Comprehensive Water Supply Scheme (Ma       | p)       |                  |        |       | <br>     | 213             |
| Irrigation Districts in South-West Division | (Map)    |                  |        |       | <br>     | 215             |
| Net Value of Production, 1948-49 to 1957    | 7–58 (Gr | aph)             |        |       | <br>     | 218             |
| Harvesting a Wheat Crop                     |          |                  | ••••   | •     | <br>     | facing 224      |
| Wool and Wheat-Annual Production, 190       | 01 to 19 | 57–58 (Gr        | aph)   |       | <br>     | 227             |
| Sheep Shearing                              |          |                  | ••••   |       | <br>     | facing 240      |
| Wool Prepared for Buyers' Inspection .      |          |                  |        | •     | <br>     | facing 240      |
| Wool and Wheat Production—Annual Val        | ues, 190 | l to 1957        | –58 (G | raph) | <br>     | 242             |
| State Forests (Map)                         |          |                  |        |       | <br>     | 255             |
| Karri Forest in the South-West              |          |                  |        |       | <br>     | facing 256      |
| Vineyards in the Middle Swan Area .         |          |                  |        |       | <br>     | facing 288      |
| Imports and Exports, 1948-49 to 1957-58     | (Graph   | )                |        |       | <br>     | 297             |
| Beef Cattle Herd                            |          |                  |        |       | <br>     | facing 304      |
| Port of Fremantle—Inner Harbour at more     | uth of S | wan Rive         | r      |       | <br>     | facing 320      |
| Loading Facilities at Cockatoo Island in    | Yampi S  | $\mathbf{bound}$ |        |       | <br>     | facing 336      |
| Ship loading Iron Ore at Cockatoo Island    |          |                  |        |       | <br>     | facing 336      |
| Industry of the Work Force—Census, 30th     | h June,  | 1954 (Gra        | aph)   |       | <br>     | 354             |
| State Basic Wage—Metropolitan Area, 192     | 26 to 19 | 58 (Graph        | 1)     |       | <br>     | 361             |
| Canaral Man of Wastern Australia            |          |                  |        |       |          | massadina Indoo |