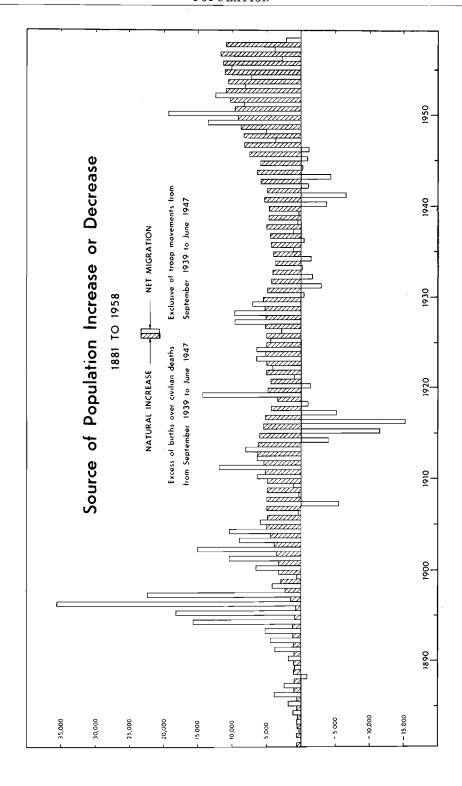

# LIST OF MAPS, GRAPHS AND PLATES

|                                             |          |                  |        |       |          | Page            |
|---------------------------------------------|----------|------------------|--------|-------|----------|-----------------|
| City of Perth seen from King's Park         |          |                  |        |       | <br>     | Front is piece  |
| Whaling Station at Frenchman Bay, near      | Albany   |                  |        |       | <br>     | facing 16       |
| Whale on Flensing Deck                      |          |                  |        |       | <br>     | facing 16       |
| Geological Map                              |          |                  |        |       | <br>     | 26              |
| Cockatoo Island in Yampi Sound              |          |                  |        |       | <br>     | facing 32       |
| Wettest Six-Monthly Period of Year (Map)    |          |                  |        |       | <br>     | 37              |
| Evaporation (Map)                           |          |                  |        |       | <br>     | 41              |
| Agricultural Area—Rainfall (Map)            |          |                  |        |       | <br>     | 42              |
| Pitcher Plant (Cephalotus follicularis)     |          |                  |        |       | <br>     | 49              |
| Vegetation Provinces (Map)                  |          |                  |        |       | <br>     | 52              |
| Natural Regions (Map)                       |          |                  |        |       | <br>     | 77              |
| Kangaroo Paw (Anigosanthos Manglesii)       |          |                  |        |       | <br>     | facing 80       |
| Population at the Census, 1901 to 1954 (6   | Graph)   |                  |        |       | <br>     | 95              |
| Source of Population Increase or Decrease   | , 1881 t | o 1958 (G        | raph)  |       | <br>     | 103             |
| Births, Deaths and Marriages, 1881 to 195   | 68 (Grap | oh)              |        |       | <br>     | 111             |
| Rates of Birth, Death and Marriage, 1881    | to 1958  | 3 (Graph)        |        |       | <br>     | 117             |
| University Enrolments, 1954 to 1958 (Gra-   | ph)      |                  |        |       | <br>     | 129             |
| Houses Completed, 1953 to 1958 (Graph)      |          |                  |        |       | <br>•··· | 152             |
| Bank Deposits and Advances, 1948-49 to      | 1957–58  | (Graph)          |        |       | <br>     | 191             |
| Blue Leschenaultia (Leschenaultia biloba) . |          |                  |        |       | <br>     | facing 208      |
| Comprehensive Water Supply Scheme (Ma       | p)       |                  |        |       | <br>     | 213             |
| Irrigation Districts in South-West Division | (Map)    |                  |        |       | <br>     | 215             |
| Net Value of Production, 1948-49 to 1957    | 7–58 (Gr | aph)             |        |       | <br>     | 218             |
| Harvesting a Wheat Crop                     |          |                  | ••••   | •     | <br>     | facing 224      |
| Wool and Wheat-Annual Production, 190       | 01 to 19 | 57–58 (Gr        | aph)   |       | <br>     | 227             |
| Sheep Shearing                              |          |                  | ••••   |       | <br>     | facing 240      |
| Wool Prepared for Buyers' Inspection .      |          |                  |        | •     | <br>     | facing 240      |
| Wool and Wheat Production—Annual Val        | ues, 190 | l to 1957        | –58 (G | raph) | <br>     | 242             |
| State Forests (Map)                         |          |                  |        |       | <br>     | 255             |
| Karri Forest in the South-West              |          |                  |        |       | <br>     | facing 256      |
| Vineyards in the Middle Swan Area .         |          |                  |        |       | <br>     | facing 288      |
| Imports and Exports, 1948-49 to 1957-58     | (Graph   | )                |        |       | <br>     | 297             |
| Beef Cattle Herd                            |          |                  |        |       | <br>     | facing 304      |
| Port of Fremantle—Inner Harbour at more     | uth of S | wan Rive         | r      |       | <br>     | facing 320      |
| Loading Facilities at Cockatoo Island in    | Yampi S  | $\mathbf{bound}$ |        |       | <br>     | facing 336      |
| Ship loading Iron Ore at Cockatoo Island    |          |                  |        |       | <br>     | facing 336      |
| Industry of the Work Force—Census, 30th     | h June,  | 1954 (Gra        | aph)   |       | <br>     | 354             |
| State Basic Wage—Metropolitan Area, 192     | 26 to 19 | 58 (Graph        | 1)     |       | <br>     | 361             |
| Canaral Man of Wastern Australia            |          |                  |        |       |          | massadina Indoo |