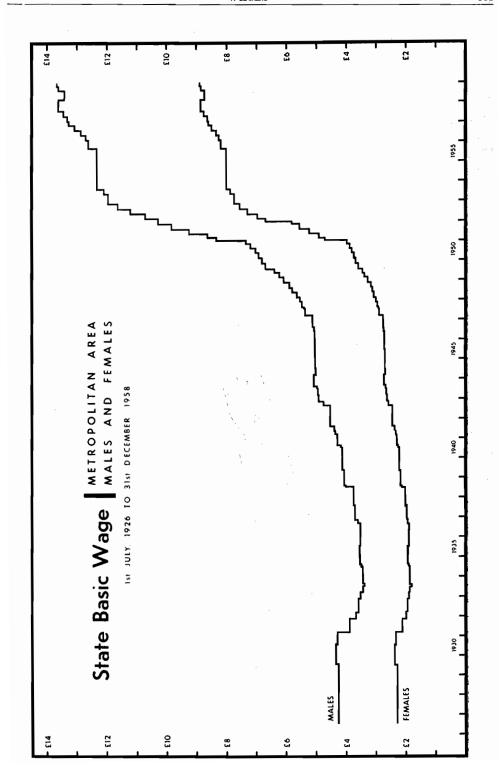

# LIST OF MAPS, GRAPHS AND PLATES

|                                             |          |                  |        |       |          | Page            |
|---------------------------------------------|----------|------------------|--------|-------|----------|-----------------|
| City of Perth seen from King's Park         |          |                  |        |       | <br>     | Front is piece  |
| Whaling Station at Frenchman Bay, near      | Albany   |                  |        |       | <br>     | facing 16       |
| Whale on Flensing Deck                      |          |                  |        |       | <br>     | facing 16       |
| Geological Map                              |          |                  |        |       | <br>     | 26              |
| Cockatoo Island in Yampi Sound              |          |                  |        |       | <br>     | facing 32       |
| Wettest Six-Monthly Period of Year (Map)    |          |                  |        |       | <br>     | 37              |
| Evaporation (Map)                           |          |                  |        |       | <br>     | 41              |
| Agricultural Area—Rainfall (Map)            |          |                  |        |       | <br>     | 42              |
| Pitcher Plant (Cephalotus follicularis)     |          |                  |        |       | <br>     | 49              |
| Vegetation Provinces (Map)                  |          |                  |        |       | <br>     | 52              |
| Natural Regions (Map)                       |          |                  |        |       | <br>     | 77              |
| Kangaroo Paw (Anigosanthos Manglesii)       |          |                  |        |       | <br>     | facing 80       |
| Population at the Census, 1901 to 1954 (6   | Graph)   |                  |        |       | <br>     | 95              |
| Source of Population Increase or Decrease   | , 1881 t | o 1958 (G        | raph)  |       | <br>     | 103             |
| Births, Deaths and Marriages, 1881 to 195   | 68 (Grap | oh)              |        |       | <br>     | 111             |
| Rates of Birth, Death and Marriage, 1881    | to 1958  | 3 (Graph)        |        |       | <br>     | 117             |
| University Enrolments, 1954 to 1958 (Gra-   | ph)      |                  |        |       | <br>     | 129             |
| Houses Completed, 1953 to 1958 (Graph)      |          |                  |        |       | <br>•··· | 152             |
| Bank Deposits and Advances, 1948-49 to      | 1957–58  | (Graph)          |        |       | <br>     | 191             |
| Blue Leschenaultia (Leschenaultia biloba) . |          |                  |        |       | <br>     | facing 208      |
| Comprehensive Water Supply Scheme (Ma       | p)       |                  |        |       | <br>     | 213             |
| Irrigation Districts in South-West Division | (Map)    |                  |        |       | <br>     | 215             |
| Net Value of Production, 1948-49 to 1957    | 7–58 (Gr | aph)             |        |       | <br>     | 218             |
| Harvesting a Wheat Crop                     |          |                  | ••••   | •     | <br>     | facing 224      |
| Wool and Wheat-Annual Production, 190       | 01 to 19 | 57–58 (Gr        | aph)   |       | <br>     | 227             |
| Sheep Shearing                              |          |                  | ••••   |       | <br>     | facing 240      |
| Wool Prepared for Buyers' Inspection .      |          |                  |        | •     | <br>     | facing 240      |
| Wool and Wheat Production—Annual Val        | ues, 190 | l to 1957        | –58 (G | raph) | <br>     | 242             |
| State Forests (Map)                         |          |                  |        |       | <br>     | 255             |
| Karri Forest in the South-West              |          |                  |        |       | <br>     | facing 256      |
| Vineyards in the Middle Swan Area .         |          |                  |        |       | <br>     | facing 288      |
| Imports and Exports, 1948-49 to 1957-58     | (Graph   | )                |        |       | <br>     | 297             |
| Beef Cattle Herd                            |          |                  |        |       | <br>     | facing 304      |
| Port of Fremantle—Inner Harbour at more     | uth of S | wan Rive         | r      |       | <br>     | facing 320      |
| Loading Facilities at Cockatoo Island in    | Yampi S  | $\mathbf{bound}$ |        |       | <br>     | facing 336      |
| Ship loading Iron Ore at Cockatoo Island    |          |                  |        |       | <br>     | facing 336      |
| Industry of the Work Force—Census, 30th     | h June,  | 1954 (Gra        | aph)   |       | <br>     | 354             |
| State Basic Wage—Metropolitan Area, 192     | 26 to 19 | 58 (Graph        | 1)     |       | <br>     | 361             |
| Canaral Man of Wastern Australia            |          |                  |        |       |          | massadina Indoo |