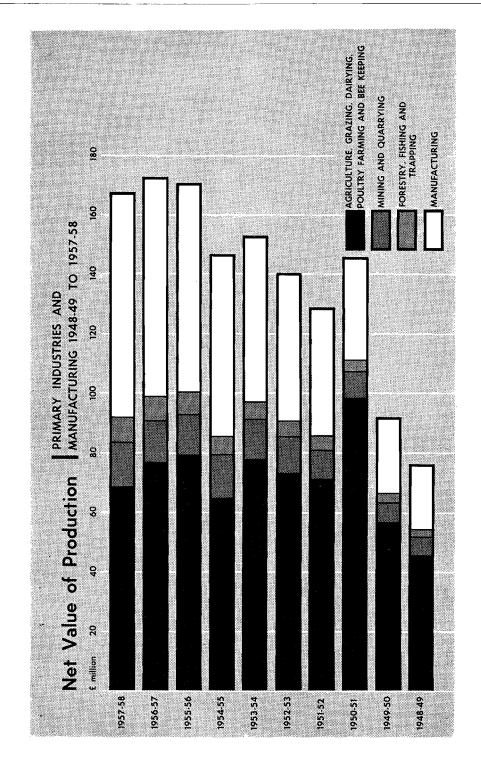

# LIST OF MAPS, GRAPHS AND PLATES

|                                             |          |                  |        |       |          | Page            |
|---------------------------------------------|----------|------------------|--------|-------|----------|-----------------|
| City of Perth seen from King's Park         |          |                  |        |       | <br>     | Front is piece  |
| Whaling Station at Frenchman Bay, near      | Albany   |                  |        |       | <br>     | facing 16       |
| Whale on Flensing Deck                      |          |                  |        |       | <br>     | facing 16       |
| Geological Map                              |          |                  |        |       | <br>     | 26              |
| Cockatoo Island in Yampi Sound              |          |                  |        |       | <br>     | facing 32       |
| Wettest Six-Monthly Period of Year (Map)    |          |                  |        |       | <br>     | 37              |
| Evaporation (Map)                           |          |                  |        |       | <br>     | 41              |
| Agricultural Area—Rainfall (Map)            |          |                  |        |       | <br>     | 42              |
| Pitcher Plant (Cephalotus follicularis)     |          |                  |        |       | <br>     | 49              |
| Vegetation Provinces (Map)                  |          |                  |        |       | <br>     | 52              |
| Natural Regions (Map)                       |          |                  |        |       | <br>     | 77              |
| Kangaroo Paw (Anigosanthos Manglesii)       |          |                  |        |       | <br>     | facing 80       |
| Population at the Census, 1901 to 1954 (6   | Graph)   |                  |        |       | <br>     | 95              |
| Source of Population Increase or Decrease   | , 1881 t | o 1958 (G        | raph)  |       | <br>     | 103             |
| Births, Deaths and Marriages, 1881 to 195   | 68 (Grap | oh)              |        |       | <br>     | 111             |
| Rates of Birth, Death and Marriage, 1881    | to 1958  | 3 (Graph)        |        |       | <br>     | 117             |
| University Enrolments, 1954 to 1958 (Gra-   | ph)      |                  |        |       | <br>     | 129             |
| Houses Completed, 1953 to 1958 (Graph)      |          |                  |        |       | <br>•··· | 152             |
| Bank Deposits and Advances, 1948-49 to      | 1957–58  | (Graph)          |        |       | <br>     | 191             |
| Blue Leschenaultia (Leschenaultia biloba) . |          |                  |        |       | <br>     | facing 208      |
| Comprehensive Water Supply Scheme (Ma       | p)       |                  |        |       | <br>     | 213             |
| Irrigation Districts in South-West Division | (Map)    |                  |        |       | <br>     | 215             |
| Net Value of Production, 1948-49 to 1957    | 7–58 (Gr | aph)             |        |       | <br>     | 218             |
| Harvesting a Wheat Crop                     |          |                  | ••••   | •     | <br>     | facing 224      |
| Wool and Wheat-Annual Production, 190       | 01 to 19 | 57–58 (Gr        | aph)   |       | <br>     | 227             |
| Sheep Shearing                              |          |                  | ••••   |       | <br>     | facing 240      |
| Wool Prepared for Buyers' Inspection .      |          |                  |        | •     | <br>     | facing 240      |
| Wool and Wheat Production—Annual Val        | ues, 190 | l to 1957        | –58 (G | raph) | <br>     | 242             |
| State Forests (Map)                         |          |                  |        |       | <br>     | 255             |
| Karri Forest in the South-West              |          |                  |        |       | <br>     | facing 256      |
| Vineyards in the Middle Swan Area .         |          |                  |        |       | <br>     | facing 288      |
| Imports and Exports, 1948-49 to 1957-58     | (Graph   | )                |        |       | <br>     | 297             |
| Beef Cattle Herd                            |          |                  |        |       | <br>     | facing 304      |
| Port of Fremantle—Inner Harbour at more     | uth of S | wan Rive         | r      |       | <br>     | facing 320      |
| Loading Facilities at Cockatoo Island in    | Yampi S  | $\mathbf{bound}$ |        |       | <br>     | facing 336      |
| Ship loading Iron Ore at Cockatoo Island    |          |                  |        |       | <br>     | facing 336      |
| Industry of the Work Force—Census, 30th     | h June,  | 1954 (Gra        | aph)   |       | <br>     | 354             |
| State Basic Wage—Metropolitan Area, 192     | 26 to 19 | 58 (Graph        | 1)     |       | <br>     | 361             |
| Canaral Man of Wastern Australia            |          |                  |        |       |          | massadina Indoo |