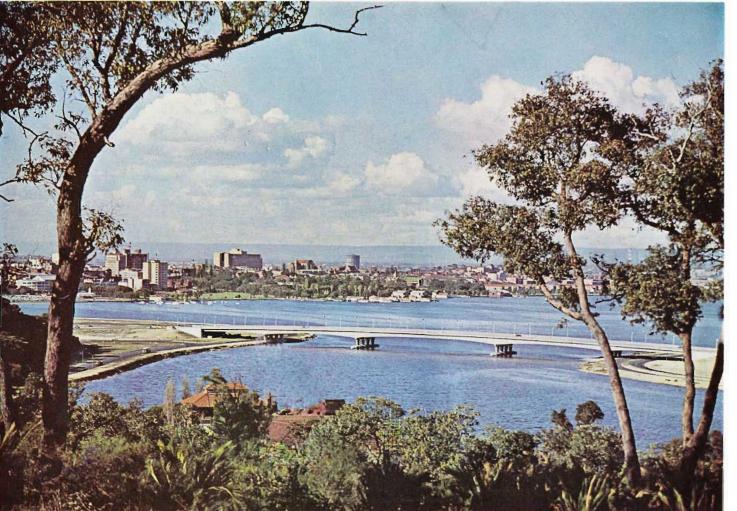

DARWIN COMMUNITY COLLEGE L.R.C.

CITY OF PERTH seen from King's Park showing Swan River and Narrows Bridge

The Narrows Bridge and Kwinana Freeway linking Perth with areas south of the River were officially opened to traffic on the 13th November, 1959.