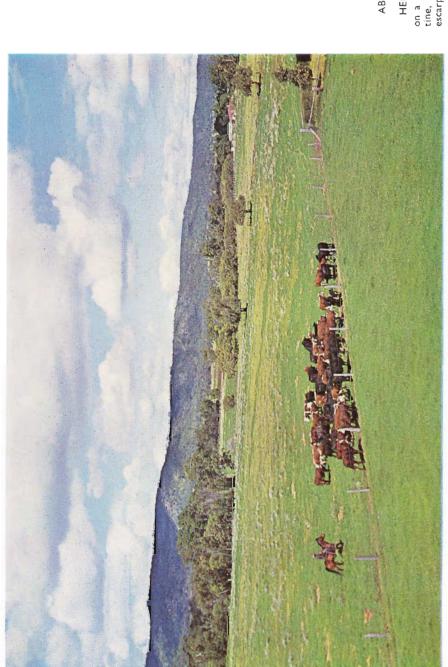

# LIST OF MAPS, GRAPHS AND PLATES

|                                             |          |                  |        |       |          | Page            |
|---------------------------------------------|----------|------------------|--------|-------|----------|-----------------|
| City of Perth seen from King's Park         |          |                  |        |       | <br>     | Front is piece  |
| Whaling Station at Frenchman Bay, near      | Albany   |                  |        |       | <br>     | facing 16       |
| Whale on Flensing Deck                      |          |                  |        |       | <br>     | facing 16       |
| Geological Map                              |          |                  |        |       | <br>     | 26              |
| Cockatoo Island in Yampi Sound              |          |                  |        |       | <br>     | facing 32       |
| Wettest Six-Monthly Period of Year (Map)    |          |                  |        |       | <br>     | 37              |
| Evaporation (Map)                           |          |                  |        |       | <br>     | 41              |
| Agricultural Area—Rainfall (Map)            |          |                  |        |       | <br>     | 42              |
| Pitcher Plant (Cephalotus follicularis)     |          |                  |        |       | <br>     | 49              |
| Vegetation Provinces (Map)                  |          |                  |        |       | <br>     | 52              |
| Natural Regions (Map)                       |          |                  |        |       | <br>     | 77              |
| Kangaroo Paw (Anigosanthos Manglesii)       |          |                  |        |       | <br>     | facing 80       |
| Population at the Census, 1901 to 1954 (6   | Graph)   |                  |        |       | <br>     | 95              |
| Source of Population Increase or Decrease   | , 1881 t | o 1958 (G        | raph)  |       | <br>     | 103             |
| Births, Deaths and Marriages, 1881 to 195   | 68 (Grap | oh)              |        |       | <br>     | 111             |
| Rates of Birth, Death and Marriage, 1881    | to 1958  | 3 (Graph)        |        |       | <br>     | 117             |
| University Enrolments, 1954 to 1958 (Gra-   | ph)      |                  |        |       | <br>     | 129             |
| Houses Completed, 1953 to 1958 (Graph)      |          |                  |        |       | <br>•··· | 152             |
| Bank Deposits and Advances, 1948-49 to      | 1957–58  | (Graph)          |        |       | <br>     | 191             |
| Blue Leschenaultia (Leschenaultia biloba) . |          |                  |        |       | <br>     | facing 208      |
| Comprehensive Water Supply Scheme (Ma       | p)       |                  |        |       | <br>     | 213             |
| Irrigation Districts in South-West Division | (Map)    |                  |        |       | <br>     | 215             |
| Net Value of Production, 1948-49 to 1957    | 7–58 (Gr | aph)             |        |       | <br>     | 218             |
| Harvesting a Wheat Crop                     |          |                  | ••••   | •     | <br>     | facing 224      |
| Wool and Wheat-Annual Production, 190       | 01 to 19 | 57–58 (Gr        | aph)   |       | <br>     | 227             |
| Sheep Shearing                              |          |                  | ••••   |       | <br>     | facing 240      |
| Wool Prepared for Buyers' Inspection .      |          |                  |        | •     | <br>     | facing 240      |
| Wool and Wheat Production—Annual Val        | ues, 190 | l to 1957        | –58 (G | raph) | <br>     | 242             |
| State Forests (Map)                         |          |                  |        |       | <br>     | 255             |
| Karri Forest in the South-West              |          |                  |        |       | <br>     | facing 256      |
| Vineyards in the Middle Swan Area .         |          |                  |        |       | <br>     | facing 288      |
| Imports and Exports, 1948-49 to 1957-58     | (Graph   | )                |        |       | <br>     | 297             |
| Beef Cattle Herd                            |          |                  |        |       | <br>     | facing 304      |
| Port of Fremantle—Inner Harbour at more     | uth of S | wan Rive         | r      |       | <br>     | facing 320      |
| Loading Facilities at Cockatoo Island in    | Yampi S  | $\mathbf{bound}$ |        |       | <br>     | facing 336      |
| Ship loading Iron Ore at Cockatoo Island    |          |                  |        |       | <br>     | facing 336      |
| Industry of the Work Force—Census, 30th     | h June,  | 1954 (Gra        | aph)   |       | <br>     | 354             |
| State Basic Wage—Metropolitan Area, 192     | 26 to 19 | 58 (Graph        | 1)     |       | <br>     | 361             |
| Canaral Man of Wastern Australia            |          |                  |        |       |          | massadina Indoo |