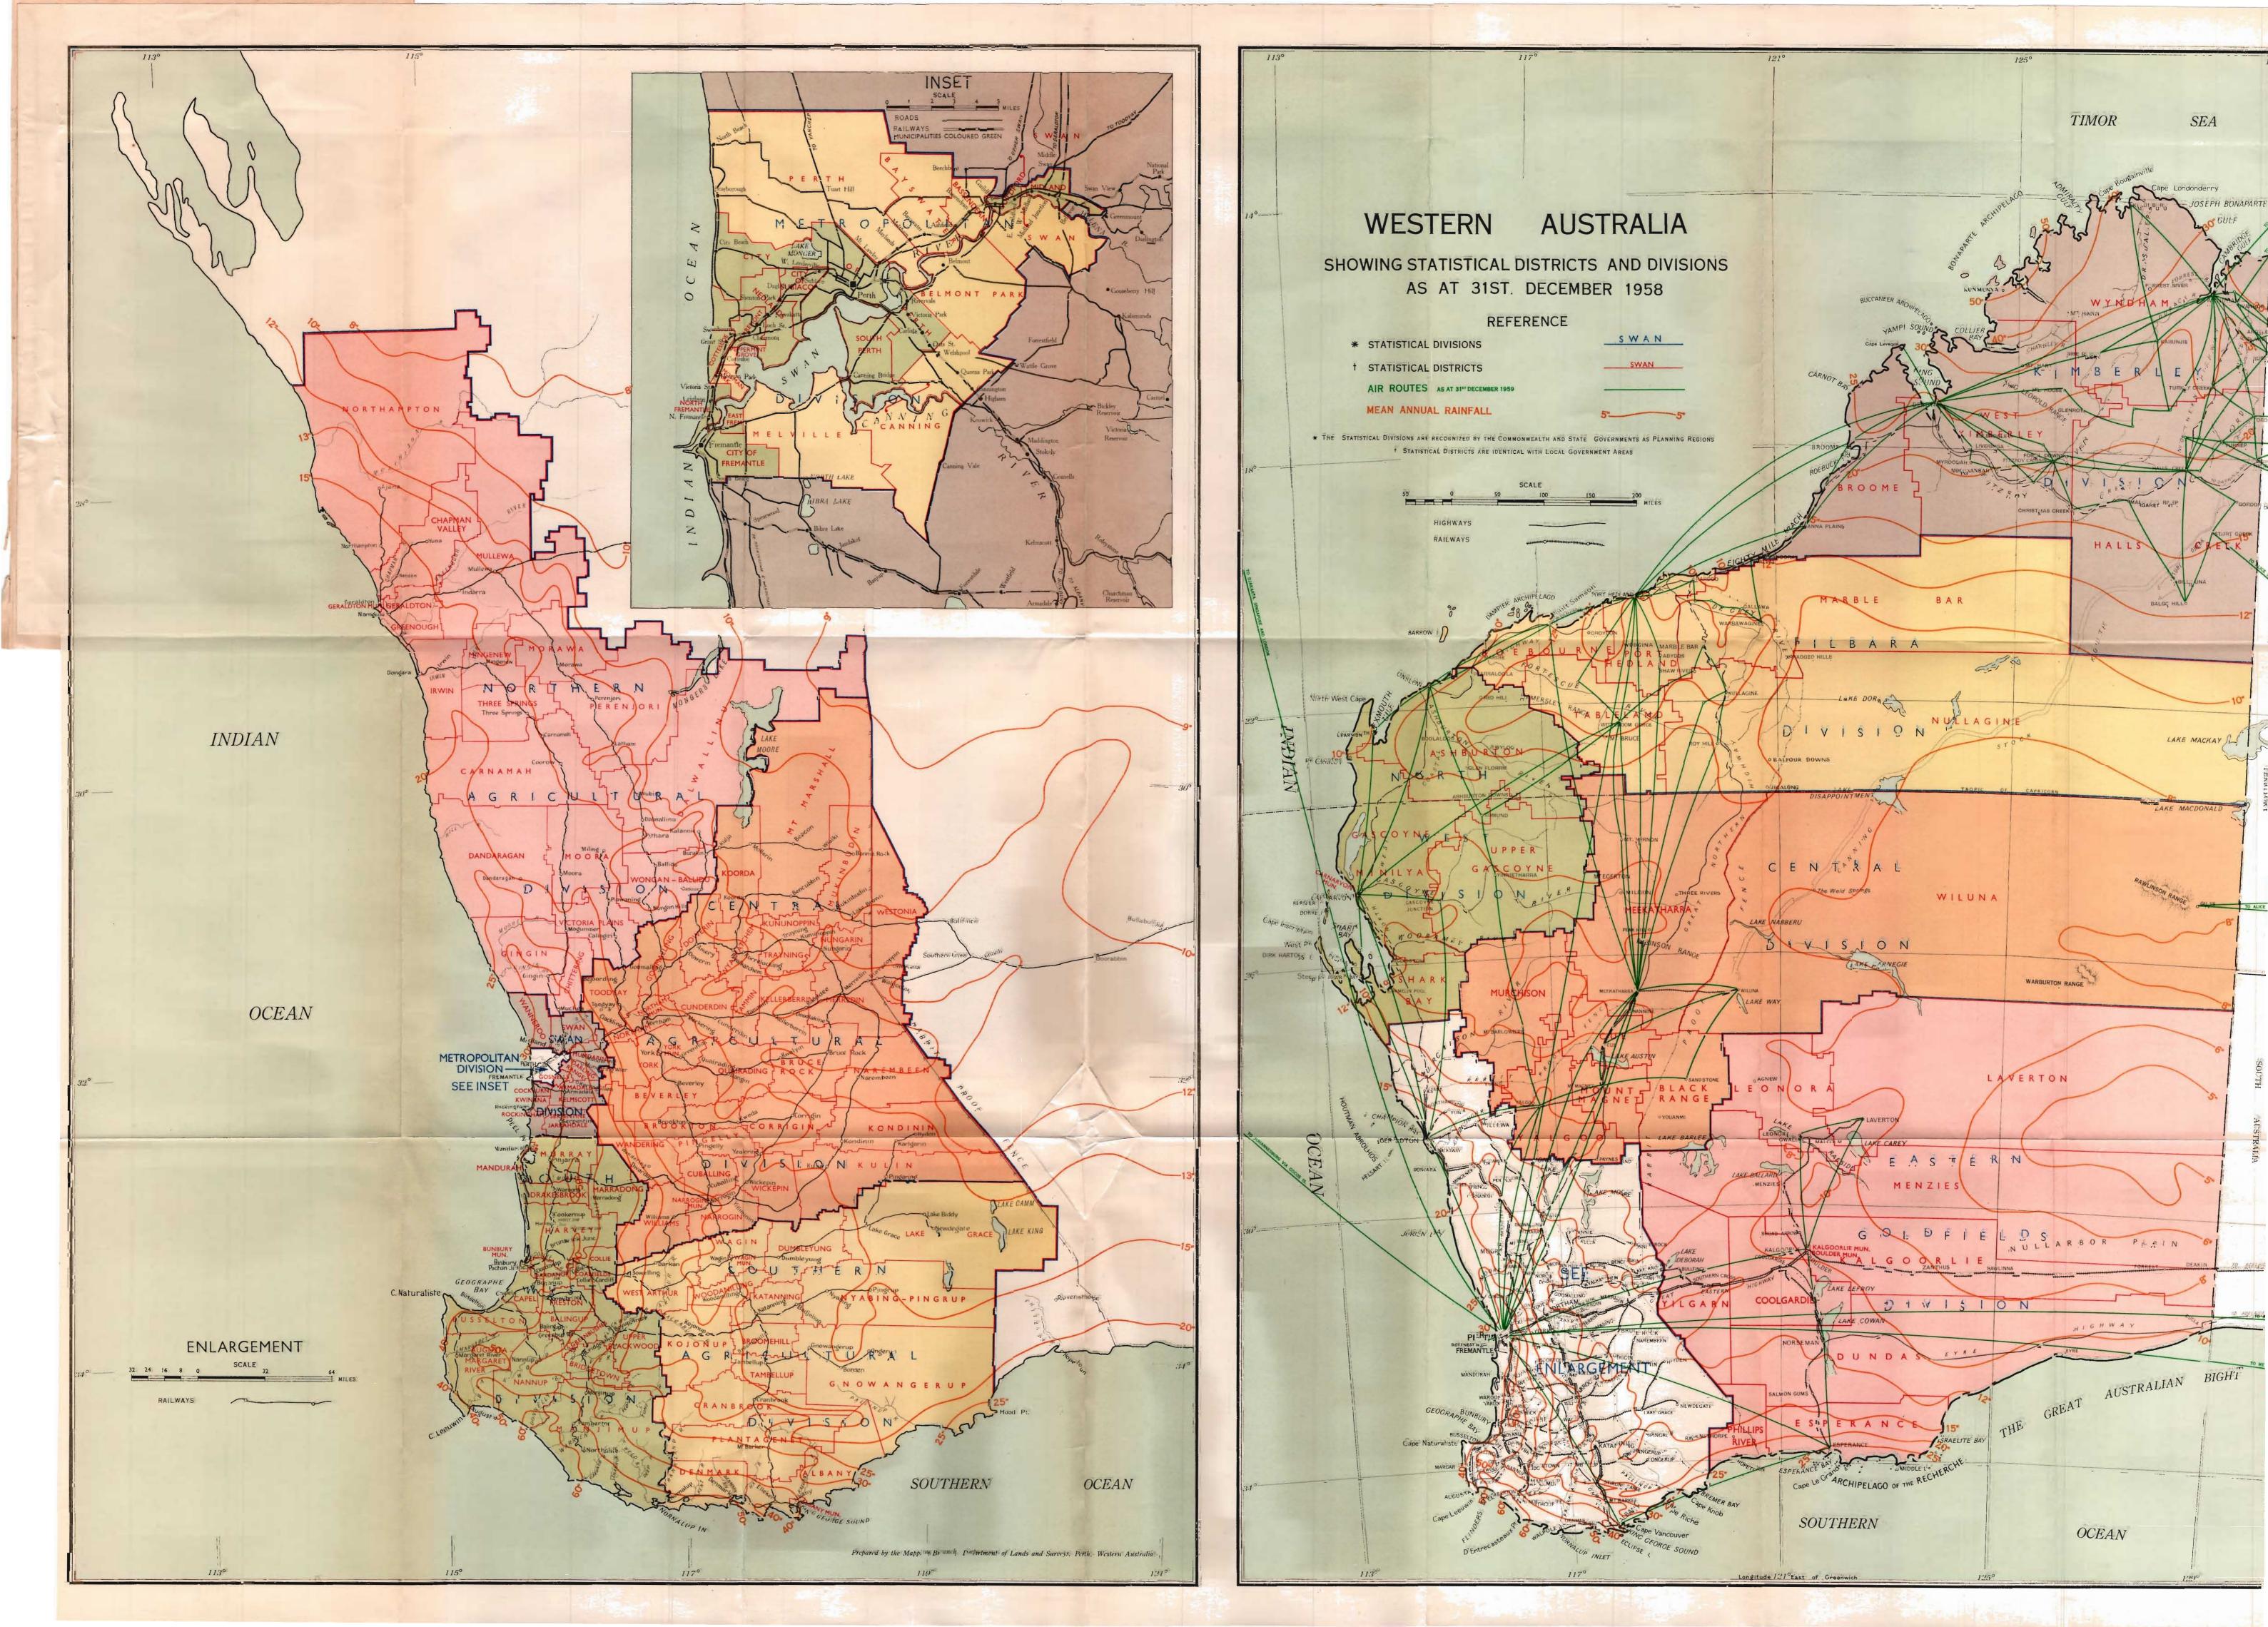

| R.D.                                   | Eastern Goldfields<br>Central Agricultural       |
| Manjimup                                             |    | R.D.                                                    | South-West                                                           | YORK                                                  | M.<br>R.D.                             | Central Agricultural                             |
|                                                      |    |                                                         |                                                                      |                                                       |                                        |                                                  |



Information on the same subject appearing on succeeding pages, whether in letterpress, tabular or diagrammatic form, has generally been indexed only to the first of such pages.

Several references to a particular subject may be found at intervals throughout the section *Chronological Notes from* 1829, pages 2–22 of Chapter I. Generally, in these cases, only the first reference appearing there has been indexed.

|                                                                                                                                        |                    | A            |            |                                         | Page                                                        |
|------------------------------------------------------------------------------------------