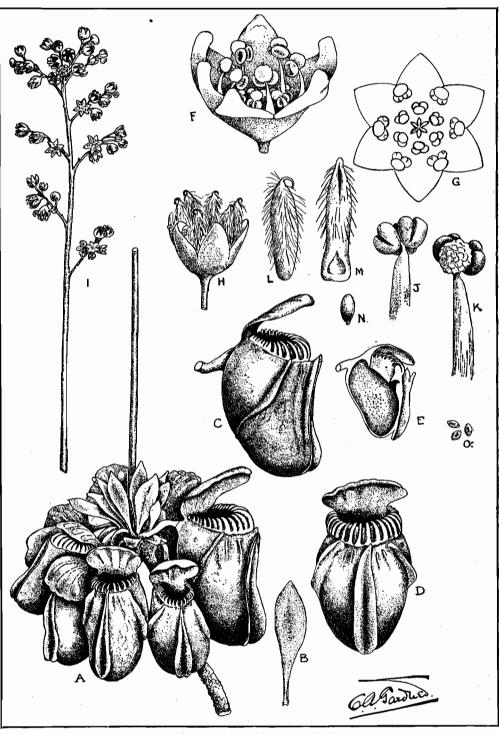

# LIST OF MAPS, GRAPHS AND PLATES

|                                             |          |                  |        |       |          | Page            |
|---------------------------------------------|----------|------------------|--------|-------|----------|-----------------|
| City of Perth seen from King's Park         |          |                  |        |       | <br>     | Front is piece  |
| Whaling Station at Frenchman Bay, near      | Albany   |                  |        |       | <br>     | facing 16       |
| Whale on Flensing Deck                      |          |                  |        |       | <br>     | facing 16       |
| Geological Map                              |          |                  |        |       | <br>     | 26              |
| Cockatoo Island in Yampi Sound              |          |                  |        |       | <br>     | facing 32       |
| Wettest Six-Monthly Period of Year (Map)    |          |                  |        |       | <br>     | 37              |
| Evaporation (Map)                           |          |                  |        |       | <br>     | 41              |
| Agricultural Area—Rainfall (Map)            |          |                  |        |       | <br>     | 42              |
| Pitcher Plant (Cephalotus follicularis)     |          |                  |        |       | <br>     | 49              |
| Vegetation Provinces (Map)                  |          |                  |        |       | <br>     | 52              |
| Natural Regions (Map)                       |          |                  |        |       | <br>     | 77              |
| Kangaroo Paw (Anigosanthos Manglesii)       |          |                  |        |       | <br>     | facing 80       |
| Population at the Census, 1901 to 1954 (6   | Graph)   |                  |        |       | <br>     | 95              |
| Source of Population Increase or Decrease   | , 1881 t | o 1958 (G        | raph)  |       | <br>     | 103             |
| Births, Deaths and Marriages, 1881 to 195   | 68 (Grap | oh)              |        |       | <br>     | 111             |
| Rates of Birth, Death and Marriage, 1881    | to 1958  | 3 (Graph)        |        |       | <br>     | 117             |
| University Enrolments, 1954 to 1958 (Gra-   | ph)      |                  |        |       | <br>     | 129             |
| Houses Completed, 1953 to 1958 (Graph)      |          |                  |        |       | <br>•··· | 152             |
| Bank Deposits and Advances, 1948-49 to      | 1957–58  | (Graph)          |        |       | <br>     | 191             |
| Blue Leschenaultia (Leschenaultia biloba) . |          |                  |        |       | <br>     | facing 208      |
| Comprehensive Water Supply Scheme (Ma       | p)       |                  |        |       | <br>     | 213             |
| Irrigation Districts in South-West Division | (Map)    |                  |        |       | <br>     | 215             |
| Net Value of Production, 1948-49 to 1957    | 7–58 (Gr | aph)             |        |       | <br>     | 218             |
| Harvesting a Wheat Crop                     |          |                  | ••••   | •     | <br>     | facing 224      |
| Wool and Wheat-Annual Production, 190       | 01 to 19 | 57–58 (Gr        | aph)   |       | <br>     | 227             |
| Sheep Shearing                              |          |                  | ••••   |       | <br>     | facing 240      |
| Wool Prepared for Buyers' Inspection .      |          |                  |        | •     | <br>     | facing 240      |
| Wool and Wheat Production—Annual Val        | ues, 190 | l to 1957        | –58 (G | raph) | <br>     | 242             |
| State Forests (Map)                         |          |                  |        |       | <br>     | 255             |
| Karri Forest in the South-West              |          |                  |        |       | <br>     | facing 256      |
| Vineyards in the Middle Swan Area .         |          |                  |        |       | <br>     | facing 288      |
| Imports and Exports, 1948-49 to 1957-58     | (Graph   | )                |        |       | <br>     | 297             |
| Beef Cattle Herd                            |          |                  |        |       | <br>     | facing 304      |
| Port of Fremantle—Inner Harbour at more     | uth of S | wan Rive         | r      |       | <br>     | facing 320      |
| Loading Facilities at Cockatoo Island in    | Yampi S  | $\mathbf{bound}$ |        |       | <br>     | facing 336      |
| Ship loading Iron Ore at Cockatoo Island    |          |                  |        |       | <br>     | facing 336      |
| Industry of the Work Force—Census, 30th     | h June,  | 1954 (Gra        | aph)   |       | <br>     | 354             |
| State Basic Wage—Metropolitan Area, 192     | 26 to 19 | 58 (Graph        | 1)     |       | <br>     | 361             |
| Canaral Man of Wastern Australia            |          |                  |        |       |          | massadina Indoo |