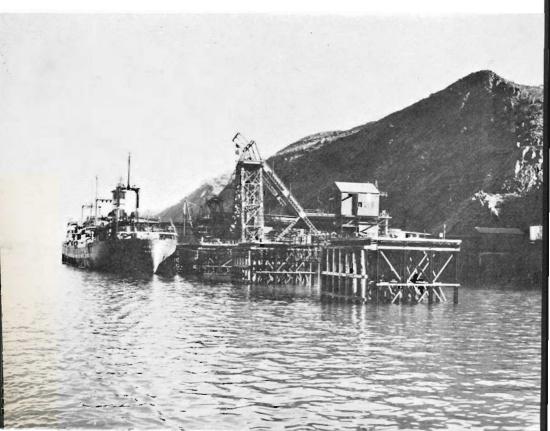

# LIST OF MAPS, GRAPHS AND PLATES

|                                             |          |                  |        |       |          | Page            |
|---------------------------------------------|----------|------------------|--------|-------|----------|-----------------|
| City of Perth seen from King's Park         |          |                  |        |       | <br>     | Front is piece  |
| Whaling Station at Frenchman Bay, near      | Albany   |                  |        |       | <br>     | facing 16       |
| Whale on Flensing Deck                      |          |                  |        |       | <br>     | facing 16       |
| Geological Map                              |          |                  |        |       | <br>     | 26              |
| Cockatoo Island in Yampi Sound              |          |                  |        |       | <br>     | facing 32       |
| Wettest Six-Monthly Period of Year (Map)    |          |                  |        |       | <br>     | 37              |
| Evaporation (Map)                           |          |                  |        |       | <br>     | 41              |
| Agricultural Area—Rainfall (Map)            |          |                  |        |       | <br>     | 42              |
| Pitcher Plant (Cephalotus follicularis)     |          |                  |        |       | <br>     | 49              |
| Vegetation Provinces (Map)                  |          |                  |        |       | <br>     | 52              |
| Natural Regions (Map)                       |          |                  |        |       | <br>     | 77              |
| Kangaroo Paw (Anigosanthos Manglesii)       |          |                  |        |       | <br>     | facing 80       |
| Population at the Census, 1901 to 1954 (6   | Graph)   |                  |        |       | <br>     | 95              |
| Source of Population Increase or Decrease   | , 1881 t | o 1958 (G        | raph)  |       | <br>     | 103             |
| Births, Deaths and Marriages, 1881 to 195   | 68 (Grap | oh)              |        |       | <br>     | 111             |
| Rates of Birth, Death and Marriage, 1881    | to 1958  | 3 (Graph)        |        |       | <br>     | 117             |
| University Enrolments, 1954 to 1958 (Gra-   | ph)      |                  |        |       | <br>     | 129             |
| Houses Completed, 1953 to 1958 (Graph)      |          |                  |        |       | <br>•··· | 152             |
| Bank Deposits and Advances, 1948-49 to      | 1957–58  | (Graph)          |        |       | <br>     | 191             |
| Blue Leschenaultia (Leschenaultia biloba) . |          |                  |        |       | <br>     | facing 208      |
| Comprehensive Water Supply Scheme (Ma       | p)       |                  |        |       | <br>     | 213             |
| Irrigation Districts in South-West Division | (Map)    |                  |        |       | <br>     | 215             |
| Net Value of Production, 1948-49 to 1957    | 7–58 (Gr | aph)             |        |       | <br>     | 218             |
| Harvesting a Wheat Crop                     |          |                  | ••••   | •     | <br>     | facing 224      |
| Wool and Wheat-Annual Production, 190       | 01 to 19 | 57–58 (Gr        | aph)   |       | <br>     | 227             |
| Sheep Shearing                              |          |                  | ••••   |       | <br>     | facing 240      |
| Wool Prepared for Buyers' Inspection .      |          |                  |        | •     | <br>     | facing 240      |
| Wool and Wheat Production—Annual Val        | ues, 190 | l to 1957        | –58 (G | raph) | <br>     | 242             |
| State Forests (Map)                         |          |                  |        |       | <br>     | 255             |
| Karri Forest in the South-West              |          |                  |        |       | <br>     | facing 256      |
| Vineyards in the Middle Swan Area .         |          |                  |        |       | <br>     | facing 288      |
| Imports and Exports, 1948-49 to 1957-58     | (Graph   | )                |        |       | <br>     | 297             |
| Beef Cattle Herd                            |          |                  |        |       | <br>     | facing 304      |
| Port of Fremantle—Inner Harbour at more     | uth of S | wan Rive         | r      |       | <br>     | facing 320      |
| Loading Facilities at Cockatoo Island in    | Yampi S  | $\mathbf{bound}$ |        |       | <br>     | facing 336      |
| Ship loading Iron Ore at Cockatoo Island    |          |                  |        |       | <br>     | facing 336      |
| Industry of the Work Force—Census, 30th     | h June,  | 1954 (Gra        | aph)   |       | <br>     | 354             |
| State Basic Wage—Metropolitan Area, 192     | 26 to 19 | 58 (Graph        | 1)     |       | <br>     | 361             |
| Canaral Man of Wastern Australia            |          |                  |        |       |          | massadina Indoo |