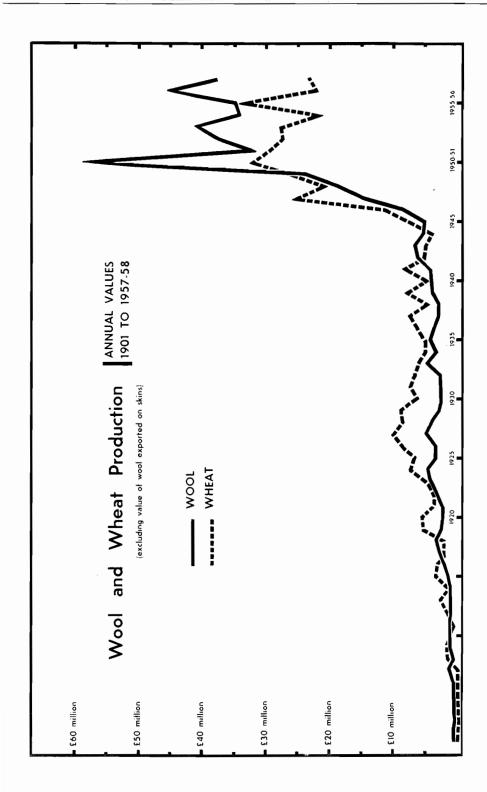

# LIST OF MAPS, GRAPHS AND PLATES

|                                             |          |                  |        |       |          | Page            |
|---------------------------------------------|----------|------------------|--------|-------|----------|-----------------|
| City of Perth seen from King's Park         |          |                  |        |       | <br>     | Front is piece  |
| Whaling Station at Frenchman Bay, near      | Albany   |                  |        |       | <br>     | facing 16       |
| Whale on Flensing Deck                      |          |                  |        |       | <br>     | facing 16       |
| Geological Map                              |          |                  |        |       | <br>     | 26              |
| Cockatoo Island in Yampi Sound              |          |                  |        |       | <br>     | facing 32       |
| Wettest Six-Monthly Period of Year (Map)    |          |                  |        |       | <br>     | 37              |
| Evaporation (Map)                           |          |                  |        |       | <br>     | 41              |
| Agricultural Area—Rainfall (Map)            |          |                  |        |       | <br>     | 42              |
| Pitcher Plant (Cephalotus follicularis)     |          |                  |        |       | <br>     | 49              |
| Vegetation Provinces (Map)                  |          |                  |        |       | <br>     | 52              |
| Natural Regions (Map)                       |          |                  |        |       | <br>     | 77              |
| Kangaroo Paw (Anigosanthos Manglesii)       |          |                  |        |       | <br>     | facing 80       |
| Population at the Census, 1901 to 1954 (6   | Graph)   |                  |        |       | <br>     | 95              |
| Source of Population Increase or Decrease   | , 1881 t | o 1958 (G        | raph)  |       | <br>     | 103             |
| Births, Deaths and Marriages, 1881 to 195   | 68 (Grap | oh)              |        |       | <br>     | 111             |
| Rates of Birth, Death and Marriage, 1881    | to 1958  | 3 (Graph)        |        |       | <br>     | 117             |
| University Enrolments, 1954 to 1958 (Gra-   | ph)      |                  |        |       | <br>     | 129             |
| Houses Completed, 1953 to 1958 (Graph)      |          |                  |        |       | <br>•··· | 152             |
| Bank Deposits and Advances, 1948-49 to      | 1957–58  | (Graph)          |        |       | <br>     | 191             |
| Blue Leschenaultia (Leschenaultia biloba) . |          |                  |        |       | <br>     | facing 208      |
| Comprehensive Water Supply Scheme (Ma       | p)       |                  |        |       | <br>     | 213             |
| Irrigation Districts in South-West Division | (Map)    |                  |        |       | <br>     | 215             |
| Net Value of Production, 1948-49 to 1957    | 7–58 (Gr | aph)             |        |       | <br>     | 218             |
| Harvesting a Wheat Crop                     |          |                  | ••••   | •     | <br>     | facing 224      |
| Wool and Wheat-Annual Production, 190       | 01 to 19 | 57–58 (Gr        | aph)   |       | <br>     | 227             |
| Sheep Shearing                              |          |                  | ••••   |       | <br>     | facing 240      |
| Wool Prepared for Buyers' Inspection .      |          |                  |        | •     | <br>     | facing 240      |
| Wool and Wheat Production—Annual Val        | ues, 190 | l to 1957        | –58 (G | raph) | <br>     | 242             |
| State Forests (Map)                         |          |                  |        |       | <br>     | 255             |
| Karri Forest in the South-West              |          |                  |        |       | <br>     | facing 256      |
| Vineyards in the Middle Swan Area .         |          |                  |        |       | <br>     | facing 288      |
| Imports and Exports, 1948-49 to 1957-58     | (Graph   | )                |        |       | <br>     | 297             |
| Beef Cattle Herd                            |          |                  |        |       | <br>     | facing 304      |
| Port of Fremantle—Inner Harbour at more     | uth of S | wan Rive         | r      |       | <br>     | facing 320      |
| Loading Facilities at Cockatoo Island in    | Yampi S  | $\mathbf{bound}$ |        |       | <br>     | facing 336      |
| Ship loading Iron Ore at Cockatoo Island    |          |                  |        |       | <br>     | facing 336      |
| Industry of the Work Force—Census, 30th     | h June,  | 1954 (Gra        | aph)   |       | <br>     | 354             |
| State Basic Wage—Metropolitan Area, 192     | 26 to 19 | 58 (Graph        | 1)     |       | <br>     | 361             |
| Canaral Man of Wastern Australia            |          |                  |        |       |          | massadina Indoo |