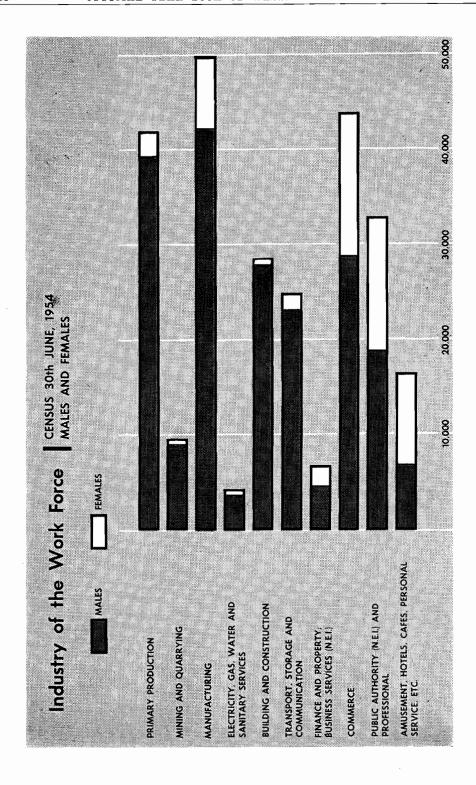

# LIST OF MAPS, GRAPHS AND PLATES

|                                             |          |                  |        |       |          | Page            |
|---------------------------------------------|----------|------------------|--------|-------|----------|-----------------|
| City of Perth seen from King's Park         |          |                  |        |       | <br>     | Front is piece  |
| Whaling Station at Frenchman Bay, near      | Albany   |                  |        |       | <br>     | facing 16       |
| Whale on Flensing Deck                      |          |                  |        |       | <br>     | facing 16       |
| Geological Map                              |          |                  |        |       | <br>     | 26              |
| Cockatoo Island in Yampi Sound              |          |                  |        |       | <br>     | facing 32       |
| Wettest Six-Monthly Period of Year (Map)    |          |                  |        |       | <br>     | 37              |
| Evaporation (Map)                           |          |                  |        |       | <br>     | 41              |
| Agricultural Area—Rainfall (Map)            |          |                  |        |       | <br>     | 42              |
| Pitcher Plant (Cephalotus follicularis)     |          |                  |        |       | <br>     | 49              |
| Vegetation Provinces (Map)                  |          |                  |        |       | <br>     | 52              |
| Natural Regions (Map)                       |          |                  |        |       | <br>     | 77              |
| Kangaroo Paw (Anigosanthos Manglesii)       |          |                  |        |       | <br>     | facing 80       |
| Population at the Census, 1901 to 1954 (6   | Graph)   |                  |        |       | <br>     | 95              |
| Source of Population Increase or Decrease   | , 1881 t | o 1958 (G        | raph)  |       | <br>     | 103             |
| Births, Deaths and Marriages, 1881 to 195   | 68 (Grap | oh)              |        |       | <br>     | 111             |
| Rates of Birth, Death and Marriage, 1881    | to 1958  | 3 (Graph)        |        |       | <br>     | 117             |
| University Enrolments, 1954 to 1958 (Gra-   | ph)      |                  |        |       | <br>     | 129             |
| Houses Completed, 1953 to 1958 (Graph)      |          |                  |        |       | <br>•··· | 152             |
| Bank Deposits and Advances, 1948-49 to      | 1957–58  | (Graph)          |        |       | <br>     | 191             |
| Blue Leschenaultia (Leschenaultia biloba) . |          |                  |        |       | <br>     | facing 208      |
| Comprehensive Water Supply Scheme (Ma       | p)       |                  |        |       | <br>     | 213             |
| Irrigation Districts in South-West Division | (Map)    |                  |        |       | <br>     | 215             |
| Net Value of Production, 1948-49 to 1957    | 7–58 (Gr | aph)             |        |       | <br>     | 218             |
| Harvesting a Wheat Crop                     |          |                  | ••••   | •     | <br>     | facing 224      |
| Wool and Wheat-Annual Production, 190       | 01 to 19 | 57–58 (Gr        | aph)   |       | <br>     | 227             |
| Sheep Shearing                              |          |                  | ••••   |       | <br>     | facing 240      |
| Wool Prepared for Buyers' Inspection .      |          |                  |        | •     | <br>     | facing 240      |
| Wool and Wheat Production—Annual Val        | ues, 190 | l to 1957        | –58 (G | raph) | <br>     | 242             |
| State Forests (Map)                         |          |                  |        |       | <br>     | 255             |
| Karri Forest in the South-West              |          |                  |        |       | <br>     | facing 256      |
| Vineyards in the Middle Swan Area .         |          |                  |        |       | <br>     | facing 288      |
| Imports and Exports, 1948-49 to 1957-58     | (Graph   | )                |        |       | <br>     | 297             |
| Beef Cattle Herd                            |          |                  |        |       | <br>     | facing 304      |
| Port of Fremantle—Inner Harbour at more     | uth of S | wan Rive         | r      |       | <br>     | facing 320      |
| Loading Facilities at Cockatoo Island in    | Yampi S  | $\mathbf{bound}$ |        |       | <br>     | facing 336      |
| Ship loading Iron Ore at Cockatoo Island    |          |                  |        |       | <br>     | facing 336      |
| Industry of the Work Force—Census, 30th     | h June,  | 1954 (Gra        | aph)   |       | <br>     | 354             |
| State Basic Wage—Metropolitan Area, 192     | 26 to 19 | 58 (Graph        | 1)     |       | <br>     | 361             |
| Canaral Man of Wastern Australia            |          |                  |        |       |          | massadina Indoo |