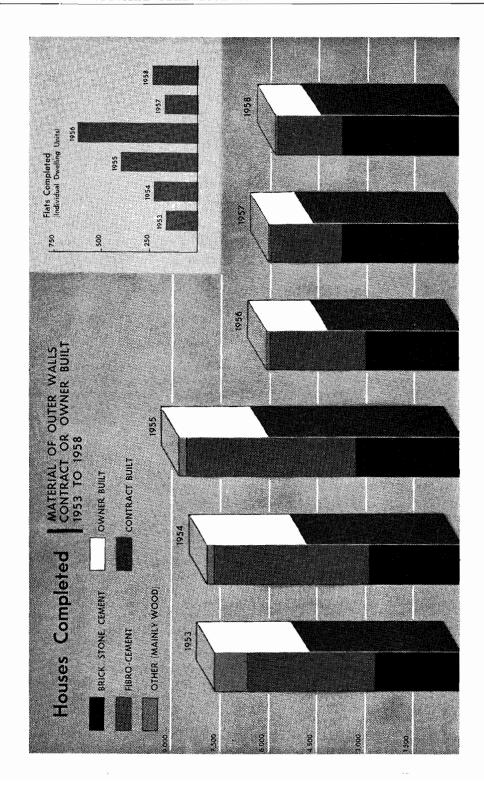

# LIST OF MAPS, GRAPHS AND PLATES

|                                             |          |                  |        |       |          | Page            |
|---------------------------------------------|----------|------------------|--------|-------|----------|-----------------|
| City of Perth seen from King's Park         |          |                  |        |       | <br>     | Front is piece  |
| Whaling Station at Frenchman Bay, near      | Albany   |                  |        |       | <br>     | facing 16       |
| Whale on Flensing Deck                      |          |                  |        |       | <br>     | facing 16       |
| Geological Map                              |          |                  |        |       | <br>     | 26              |
| Cockatoo Island in Yampi Sound              |          |                  |        |       | <br>     | facing 32       |
| Wettest Six-Monthly Period of Year (Map)    |          |                  |        |       | <br>     | 37              |
| Evaporation (Map)                           |          |                  |        |       | <br>     | 41              |
| Agricultural Area—Rainfall (Map)            |          |                  |        |       | <br>     | 42              |
| Pitcher Plant (Cephalotus follicularis)     |          |                  |        |       | <br>     | 49              |
| Vegetation Provinces (Map)                  |          |                  |        |       | <br>     | 52              |
| Natural Regions (Map)                       |          |                  |        |       | <br>     | 77              |
| Kangaroo Paw (Anigosanthos Manglesii)       |          |                  |        |       | <br>     | facing 80       |
| Population at the Census, 1901 to 1954 (6   | Graph)   |                  |        |       | <br>     | 95              |
| Source of Population Increase or Decrease   | , 1881 t | o 1958 (G        | raph)  |       | <br>     | 103             |
| Births, Deaths and Marriages, 1881 to 195   | 68 (Grap | oh)              |        |       | <br>     | 111             |
| Rates of Birth, Death and Marriage, 1881    | to 1958  | 3 (Graph)        |        |       | <br>     | 117             |
| University Enrolments, 1954 to 1958 (Gra-   | ph)      |                  |        |       | <br>     | 129             |
| Houses Completed, 1953 to 1958 (Graph)      |          |                  |        |       | <br>•··· | 152             |
| Bank Deposits and Advances, 1948-49 to      | 1957–58  | (Graph)          |        |       | <br>     | 191             |
| Blue Leschenaultia (Leschenaultia biloba) . |          |                  |        |       | <br>     | facing 208      |
| Comprehensive Water Supply Scheme (Ma       | p)       |                  |        |       | <br>     | 213             |
| Irrigation Districts in South-West Division | (Map)    |                  |        |       | <br>     | 215             |
| Net Value of Production, 1948-49 to 1957    | 7–58 (Gr | aph)             |        |       | <br>     | 218             |
| Harvesting a Wheat Crop                     |          |                  | ••••   | •     | <br>     | facing 224      |
| Wool and Wheat-Annual Production, 190       | 01 to 19 | 57–58 (Gr        | aph)   |       | <br>     | 227             |
| Sheep Shearing                              |          |                  | ••••   |       | <br>     | facing 240      |
| Wool Prepared for Buyers' Inspection .      |          |                  |        | •     | <br>     | facing 240      |
| Wool and Wheat Production—Annual Val        | ues, 190 | l to 1957        | –58 (G | raph) | <br>     | 242             |
| State Forests (Map)                         |          |                  |        |       | <br>     | 255             |
| Karri Forest in the South-West              |          |                  |        |       | <br>     | facing 256      |
| Vineyards in the Middle Swan Area .         |          |                  |        |       | <br>     | facing 288      |
| Imports and Exports, 1948-49 to 1957-58     | (Graph   | )                |        |       | <br>     | 297             |
| Beef Cattle Herd                            |          |                  |        |       | <br>     | facing 304      |
| Port of Fremantle—Inner Harbour at more     | uth of S | wan Rive         | r      |       | <br>     | facing 320      |
| Loading Facilities at Cockatoo Island in    | Yampi S  | $\mathbf{bound}$ |        |       | <br>     | facing 336      |
| Ship loading Iron Ore at Cockatoo Island    |          |                  |        |       | <br>     | facing 336      |
| Industry of the Work Force—Census, 30th     | h June,  | 1954 (Gra        | aph)   |       | <br>     | 354             |
| State Basic Wage—Metropolitan Area, 192     | 26 to 19 | 58 (Graph        | 1)     |       | <br>     | 361             |
| Canaral Man of Wastern Australia            |          |                  |        |       |          | massadina Indoo |