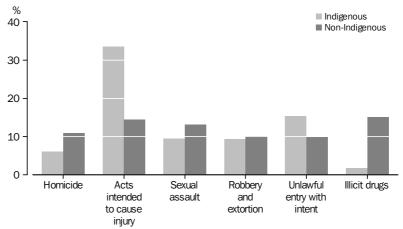

MOST SERIOUS
OFFENCE/CHARGE

A most serious offence/charge is determined for each prisoner (see Explanatory Notes, paragraphs 79–82). At 30 June 2012, the most prevalent offences/charges for prisoners (either sentenced or unsentenced) were: acts intended to cause injury (20%); sexual assault and illicit drug offences (both 12%); unlawful entry with intent (11%); and homicide and robbery and extortion (both 10%). Together, these offences/charges accounted for just under three quarters (74%) of all prisoners in 2012. (Table 2.6)