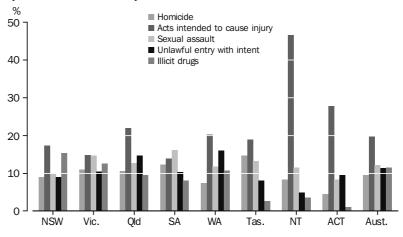

MOST SERIOUS
OFFENCE/CHARGE

A most serious offence/charge is determined for each prisoner (see Explanatory Notes, paragraphs 79–82). At 30 June 2012, the most prevalent offences/charges for prisoners (either sentenced or unsentenced) were: acts intended to cause injury (20%); sexual assault and illicit drug offences (both 12%); unlawful entry with intent (11%); and homicide and robbery and extortion (both 10%). Together, these offences/charges accounted for just under three quarters (74%) of all prisoners in 2012. (Table 2.6)