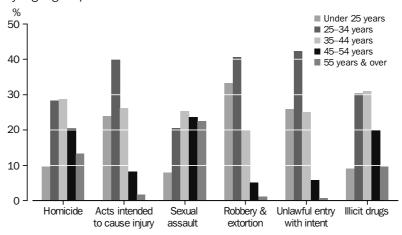

Age

Prisoners aged 25–34 years accounted for the highest proportion of prisoners for the following offences/charges:

- theft (44%);
- unlawful entry with intent (42%)
- robbery and extortion (41%); and
- acts intended to cause injury and offences against justice (40%).

Prisoners aged 35–44 years accounted for the highest proportion of prisoners for illicit drug offences (31%), homicide (29%) and sexual assault (25%).

Age continued

The following graph shows that when comparing different offences across age groups:

- prisoners aged 55 years and over and 45–54 had a higher proportion of prisoners imprisoned for sexual assault than for any other age group (39% and 22% respectively);
- for each of the remaining age groups, acts intended to cause injury was the most prevalent most serious offence/charge (Table 2.4)

## PROPORTION OF PRISONERS, age groups by selected most serious offence/charge

COUNTRY OF BIRTH

At 30 June 2012, Australia was recorded as the country of birth for 80% (23,586) of all prisoners (sentenced and unsentenced). This was followed by New Zealand (3% or 791 prisoners), Vietnam (3% or 741 prisoners), and the United Kingdom (2% or 538 prisoners).