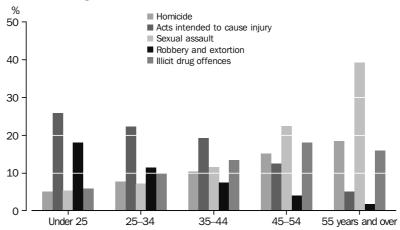

Age

Prisoners aged 25–34 years accounted for the highest proportion of prisoners for the following offences/charges:

- theft (44%);
- unlawful entry with intent (42%)
- robbery and extortion (41%); and
- acts intended to cause injury and offences against justice (40%).

Prisoners aged 35–44 years accounted for the highest proportion of prisoners for illicit drug offences (31%), homicide (29%) and sexual assault (25%).

Age continued

The following graph shows that when comparing different offences across age groups:

- prisoners aged 55 years and over and 45–54 had a higher proportion of prisoners imprisoned for sexual assault than for any other age group (39% and 22% respectively);
- for each of the remaining age groups, acts intended to cause injury was the most prevalent most serious offence/charge (Table 2.4)

## PROPORTION OF PRISONERS, age groups by selected most serious offence/charge

COUNTRY OF BIRTH

At 30 June 2012, Australia was recorded as the country of birth for 80% (23,586) of all prisoners (sentenced and unsentenced). This was followed by New Zealand (3% or 791 prisoners), Vietnam (3% or 741 prisoners), and the United Kingdom (2% or 538 prisoners).