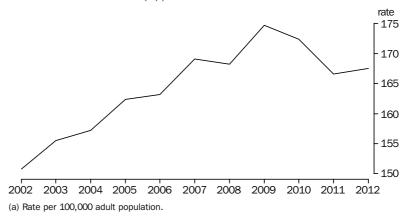

CHANGES IN THE
PRISONER POPULATION
continued

CHANGE IN SELECTED PRISONER CHARACTERISTICS, between 30 June 2011 and 30 June 2012

(a) Refers to prior adult imprisonment under sentence.

IMPRISONMENT RATES

At 30 June 2012, the national imprisonment rate was 168 prisoners per 100,000 adult population, compared to 167 prisoners per 100,000 adult population in 2011. (Table 2.2)

IMPRISONMENT RATE(a), 30 June 2002 to 30 June 2012

SEX

Males comprised 93% (27,182) of the total prisoner population at 30 June 2012, while females comprised 7% (2,201).

The imprisonment rate for males at 30 June 2012 was 315 prisoners per 100,000 adult males, approximately 13 times the rate for females (25 female prisoners per 100,000 adult females). (Table 2.3)

Between 2002 and 2012, the total number of prisoners increased 31%, from 22,492 to 29,381. Over the same period, the number of male prisoners increased 29% (from 21,008 to 27,182) and the number of female prisoners increased by 48% (from 1,484 to 2,199). (Table 2.2)