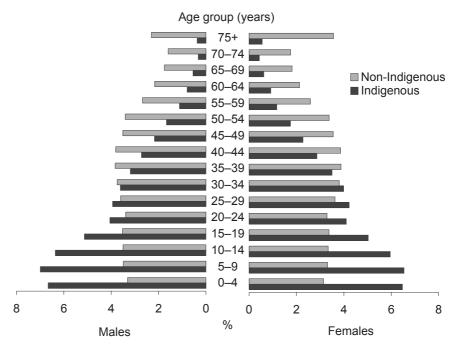

Of the total prisoner population, 7% (2,201) were female and approximately eight in ten (80% or 23,586) were born in Australia. The median age of all prisoners was 34 years. (Table 2.1)

Aboriginal and Torres Strait Islander prisoners comprised just over a quarter (27% or 7,982) of the total prisoner population. The age standardised imprisonment rate for Aboriginal and Torres Strait Islander prisoners was 1,914 per 100,000 adult Aboriginal and Torres Strait Islander population. This was 15 times higher than non-Indigenous prisoners for whom the age standardised imprisonment rate was 129 per 100,000 adult non-Indigenous population. (Tables 2.1 and 3.3)