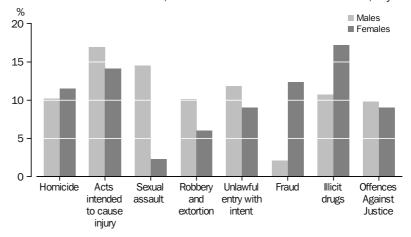

SENTENCED PRISONERS

There were 22,510 sentenced prisoners in Australian prisons at 30 June 2012, an increase of 1% (127 sentenced prisoners) from 30 June 2011 (22,383). (Table 2.2)

Most serious offence

Seven offences accounted for 83% of all sentenced prisoners: acts intended to cause injury (17%); sexual assault (14%); unlawful entry with intent (12%); illicit drug offences (11%); homicide; robbery and extortion; and offences against justice (10% each). (Table 2.6)

Sex

The number of sentenced males in prison increased by less than 1% (59) from 30 June 2011, while sentenced females increased by 5% (70) in the same period. At 30 June 2012, the most serious offence with the highest proportion of sentenced male prisoners was acts intended to cause injury (17%), followed by sexual assault (15%). The most serious offence with the highest proportion of female prisoners was illicit drugs (17%), followed by acts intended to cause injury (14%). (Table 2.8)