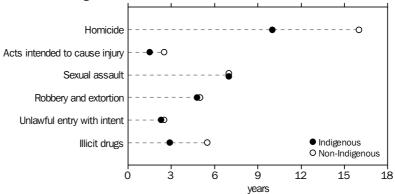

The longest median aggregate sentence lengths at  $30 \, \text{June} \, 2012$  were for homicide (approximately  $14.6 \, \text{years}$  or  $175 \, \text{months}$ ), sexual assault (7 years or  $84 \, \text{months}$ ) and illicit drug offences (5.5 years or  $66 \, \text{months}$ ). (Table 2.9)

The median expected time to serve was highest for the offence of homicide (approximately 11 years or 135 months), followed by sexual assault (4.8 years or 57 months). (Table 2.9)

Expected time to serve continued