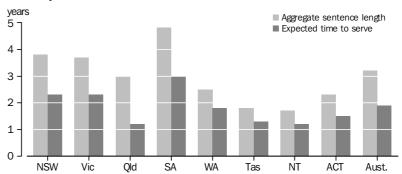

Sex continued

Aggregate sentence length

Of all sentenced prisoners, 5% (1,077) were serving a life term or other indeterminate sentence. Just over one quarter (26% or 5,941) of sentenced prisoners had an aggregate sentence length imposed ranging from two years to less than five years, while 22% (5,042) had an aggregate sentence length of between five years and under 10 years. Approximately 33% (7,450) of prisoners had an aggregate sentence length of less than two years. Periodic detainees accounted for less than 1% (63) of all sentenced prisoners.

Excluding prisoners with indeterminate and periodic detention sentences, the median aggregate sentence length for sentenced prisoners was three years and two months (38 months) in 2012, a decrease from three years and three months (39 months) in 2011. For information about interpreting mean and median sentence length based on a census 'snapshot' see Explanatory Notes, paragraphs 76–78.

The longest median aggregate sentence lengths at  $30 \, \text{June} \, 2012$  were for homicide (approximately  $14.6 \, \text{years}$  or  $175 \, \text{months}$ ), sexual assault (7 years or  $84 \, \text{months}$ ) and illicit drug offences (5.5 years or  $66 \, \text{months}$ ). (Table 2.9)

Expected time to serve

Expected time to serve refers to the time between date of reception for this episode and earliest date of release. One quarter (25%) of sentenced prisoners (5,644) had an expected time to serve between two and less than five years, while 20% of prisoners (4,402) had an expected time to serve between one and under two years.

Excluding prisoners with indeterminate, life without a minimum, and periodic detention sentences, the median expected time to serve for sentenced prisoners at 30 June 2012 was just under 2 years (23 months).

The median expected time to serve was highest for the offence of homicide (approximately 11 years or 135 months), followed by sexual assault (4.8 years or 57 months). (Table 2.9)

Expected time to serve continued

SENTENCED PRISONERS, median sentence length by selected most serious offence(a)

(a) Prisoners with indeterminate, life with a minimum and periodic detention sentences are excluded from the aggregate sentence length calculations. For expected time to serve, prisoners with indeterminate and periodic detention sentences are excluded. Life with a minimum is included.