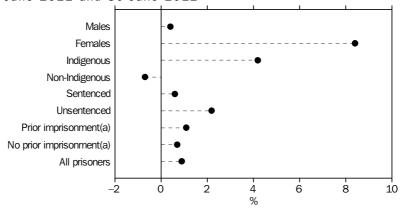

- the number of male prisoners increased by 0.4% (104) and the number of female prisoners increased by 8% (171);
- the number of Aboriginal and Torres Strait Islander prisoners increased by 4% (325);
- the number of sentenced prisoners increased by 1% (127) and the number of unsentenced prisoners increased by 2% (147). (Table 2.2)

CHANGES IN THE
PRISONER POPULATION
continued

CHANGE IN SELECTED PRISONER CHARACTERISTICS, between 30 June 2011 and 30 June 2012

(a) Refers to prior adult imprisonment under sentence.

IMPRISONMENT RATES

At 30 June 2012, the national imprisonment rate was 168 prisoners per 100,000 adult population, compared to 167 prisoners per 100,000 adult population in 2011. (Table 2.2)