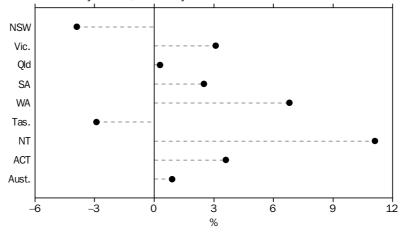

CHANGES IN THE
PRISONER POPULATION
continued

CHANGE IN SELECTED PRISONER CHARACTERISTICS, between 30 June 2011 and 30 June 2012

(a) Refers to prior adult imprisonment under sentence.

IMPRISONMENT RATES

At 30 June 2012, the national imprisonment rate was 168 prisoners per 100,000 adult population, compared to 167 prisoners per 100,000 adult population in 2011. (Table 2.2)

IMPRISONMENT RATE(a), 30 June 2002 to 30 June 2012

SEX

Males comprised 93% (27,182) of the total prisoner population at 30 June 2012, while females comprised 7% (2,201).

The imprisonment rate for males at 30 June 2012 was 315 prisoners per 100,000 adult males, approximately 13 times the rate for females (25 female prisoners per 100,000 adult females). (Table 2.3)

Between 2002 and 2012, the total number of prisoners increased 31%, from 22,492 to 29,381. Over the same period, the number of male prisoners increased 29% (from 21,008 to 27,182) and the number of female prisoners increased by 48% (from 1,484 to 2,199). (Table 2.2)

SEX continued

PERCENTAGE CHANGE IN PRISONER NUMBERS, between 30 June 2002 and 30 June 2012, by sex

AGE

The median age of male prisoners at 30 June 2012 was 33.9 years, slightly lower than the median age for all prisoners (34.0 years). Females had a median age of 34.6 years. Prisoners aged between 20 and 39 years accounted for 65% of the overall prison population. (Table 2.3)