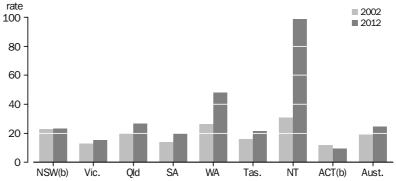

#### PRISONER SNAPSHOT

At 30 June 2012 there were 29,383 prisoners (sentenced and unsentenced) in Australian prisons, an increase of 1% (277 prisoners) from 30 June 2011. This represented a national imprisonment rate of 168 prisoners per 100,000 adult population. The median aggregate sentence length for all sentenced prisoners was 3.2 years (38 months).

Of the total prisoner population, 7% (2,201) were female and approximately eight in ten (80% or 23,586) were born in Australia. The median age of all prisoners was 34 years. (Table 2.1)

Aboriginal and Torres Strait Islander prisoners comprised just over a quarter (27% or 7,982) of the total prisoner population. The age standardised imprisonment rate for Aboriginal and Torres Strait Islander prisoners was 1,914 per 100,000 adult Aboriginal and Torres Strait Islander population. This was 15 times higher than non-Indigenous prisoners for whom the age standardised imprisonment rate was 129 per 100,000 adult non-Indigenous population. (Tables 2.1 and 3.3)