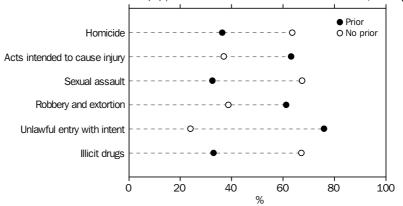

PRIOR IMPRISONMENT

Over half (55%) of prisoners in custody at 30 June 2012 had served a sentence in an adult prison prior to the current episode. Of those prisoners sentenced in the last twelve months, 60% had a prior imprisonment. (Table 2.7).

PRIOR IMPRISONMENT continued

#### PRIOR IMPRISONMENT(a), selected most serious offence/charge

(a) Prior imprisonment as an adult under sentence.

The most serious offences/charges with the greatest proportion of prisoners who were recorded as having had prior adult imprisonment were: unlawful entry with intent (76%), traffic offences (74%) and offences against justice (70%). Conversely, approximately 70% of prisoners with a most serious offence/charge of fraud and deception and 67% of prisoners with a most serious offence/charge of either illicit drug offences or sexual assault had no prior adult imprisonment recorded. (Table 2.7)