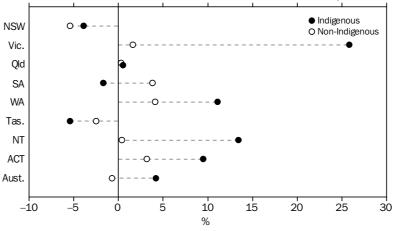

CHANGES IN THE
PRISONER POPULATION
continued

CHANGE IN SELECTED PRISONER CHARACTERISTICS, between 30 June 2011 and 30 June 2012

(a) Refers to prior adult imprisonment under sentence.

IMPRISONMENT RATES

At 30 June 2012, the national imprisonment rate was 168 prisoners per 100,000 adult population, compared to 167 prisoners per 100,000 adult population in 2011. (Table 2.2)

IMPRISONMENT RATE(a), 30 June 2002 to 30 June 2012

SEX

Males comprised 93% (27,182) of the total prisoner population at 30 June 2012, while females comprised 7% (2,201).

The imprisonment rate for males at 30 June 2012 was 315 prisoners per 100,000 adult males, approximately 13 times the rate for females (25 female prisoners per 100,000 adult females). (Table 2.3)