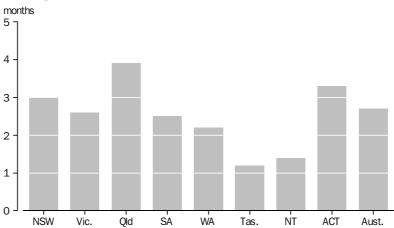

Time on remand

Time on remand is influenced by a number of factors, particularly the time it takes for a case to come before a court. The median time spent on remand by unsentenced prisoners in custody at 30 June 2012 was 2.7 months, a decrease from 2.8 months at 30 June 2011. The longest amount of time spent on remand was by prisoners charged with miscellaneous offences (median of 12 months), followed by homicide (median of 10 months), followed by illicit drug offences and sexual assault (both four months) (Table 2.10). For information about interpreting median time on remand based on a census 'snapshot' see Explanatory Notes, paragraphs 76–78. Refer to Appendix 1 and the Glossary for offences included in the miscellaneous offences.