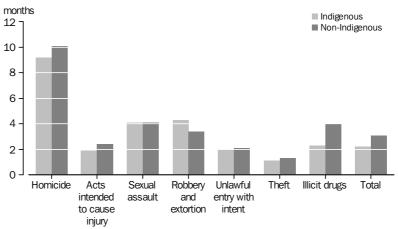

The longest median aggregate sentence lengths at  $30 \, \text{June} \, 2012$  were for homicide (approximately  $14.6 \, \text{years}$  or  $175 \, \text{months}$ ), sexual assault (7 years or  $84 \, \text{months}$ ) and illicit drug offences (5.5 years or  $66 \, \text{months}$ ). (Table 2.9)

The median expected time to serve was highest for the offence of homicide (approximately 11 years or 135 months), followed by sexual assault (4.8 years or 57 months). (Table 2.9)

Expected time to serve continued