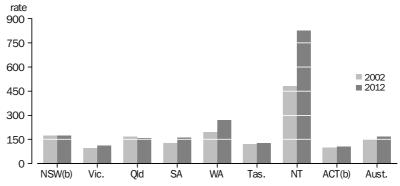

#### PRISONER SNAPSHOT

At 30 June 2012 there were 29,383 prisoners (sentenced and unsentenced) in Australian prisons, an increase of 1% (277 prisoners) from 30 June 2011. This represented a national imprisonment rate of 168 prisoners per 100,000 adult population. The median aggregate sentence length for all sentenced prisoners was 3.2 years (38 months).

Of the total prisoner population, 7% (2,201) were female and approximately eight in ten (80% or 23,586) were born in Australia. The median age of all prisoners was 34 years. (Table 2.1)

Aboriginal and Torres Strait Islander prisoners comprised just over a quarter (27% or 7,982) of the total prisoner population. The age standardised imprisonment rate for Aboriginal and Torres Strait Islander prisoners was 1,914 per 100,000 adult Aboriginal and Torres Strait Islander population. This was 15 times higher than non-Indigenous prisoners for whom the age standardised imprisonment rate was 129 per 100,000 adult non-Indigenous population. (Tables 2.1 and 3.3)