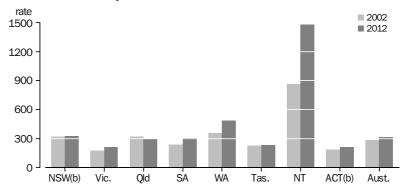

#### PRISONER SNAPSHOT

At 30 June 2012 there were 29,383 prisoners (sentenced and unsentenced) in Australian prisons, an increase of 1% (277 prisoners) from 30 June 2011. This represented a national imprisonment rate of 168 prisoners per 100,000 adult population. The median aggregate sentence length for all sentenced prisoners was 3.2 years (38 months).

Of the total prisoner population, 7% (2,201) were female and approximately eight in ten (80% or 23,586) were born in Australia. The median age of all prisoners was 34 years. (Table 2.1)

Aboriginal and Torres Strait Islander prisoners comprised just over a quarter (27% or 7,982) of the total prisoner population. The age standardised imprisonment rate for Aboriginal and Torres Strait Islander prisoners was 1,914 per 100,000 adult Aboriginal and Torres Strait Islander population. This was 15 times higher than non-Indigenous prisoners for whom the age standardised imprisonment rate was 129 per 100,000 adult non-Indigenous population. (Tables 2.1 and 3.3)