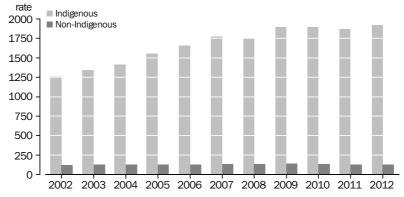

Of the total prisoner population, 7% (2,201) were female and approximately eight in ten (80% or 23,586) were born in Australia. The median age of all prisoners was 34 years. (Table 2.1)

Aboriginal and Torres Strait Islander prisoners comprised just over a quarter (27% or 7,982) of the total prisoner population. The age standardised imprisonment rate for Aboriginal and Torres Strait Islander prisoners was 1,914 per 100,000 adult Aboriginal and Torres Strait Islander population. This was 15 times higher than non-Indigenous prisoners for whom the age standardised imprisonment rate was 129 per 100,000 adult non-Indigenous population. (Tables 2.1 and 3.3)