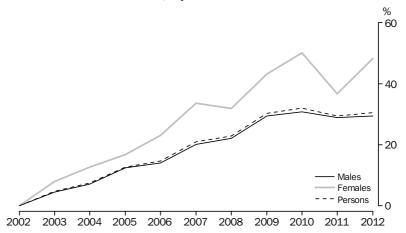

Between 2002 and 2012, the total number of prisoners increased 31%, from 22,492 to 29,381. Over the same period, the number of male prisoners increased 29% (from 21,008 to 27,182) and the number of female prisoners increased by 48% (from 1,484 to 2,199). (Table 2.2)

SEX continued

PERCENTAGE CHANGE IN PRISONER NUMBERS, between 30 June 2002 and 30 June 2012, by sex

AGE

The median age of male prisoners at 30 June 2012 was 33.9 years, slightly lower than the median age for all prisoners (34.0 years). Females had a median age of 34.6 years. Prisoners aged between 20 and 39 years accounted for 65% of the overall prison population. (Table 2.3)