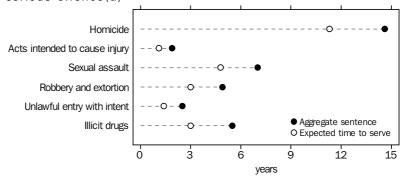

The longest median aggregate sentence lengths at  $30 \, \text{June} \, 2012$  were for homicide (approximately  $14.6 \, \text{years}$  or  $175 \, \text{months}$ ), sexual assault (7 years or  $84 \, \text{months}$ ) and illicit drug offences (5.5 years or  $66 \, \text{months}$ ). (Table 2.9)

The median expected time to serve was highest for the offence of homicide (approximately 11 years or 135 months), followed by sexual assault (4.8 years or 57 months). (Table 2.9)

Expected time to serve continued

SENTENCED PRISONERS, median sentence length by selected most serious offence(a)

(a) Prisoners with indeterminate, life with a minimum and periodic detention sentences are excluded from the aggregate sentence length calculations. For expected time to serve, prisoners with indeterminate and periodic detention sentences are excluded. Life with a minimum is included.