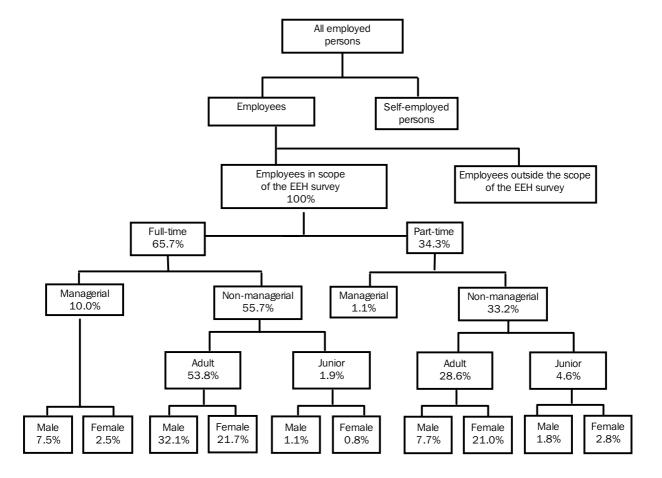

The diagram below shows the proportion of employees in scope of the EEH survey by category of employee.

COMPOSITION AND
DISTRIBUTION OF
EARNINGS AND HOURS

Composition: In May 2004, average weekly total earnings was \$756.50 for all employees, \$897.50 for male employees and \$611.50 for female employees. Average weekly total earnings was \$974.10 for full-time adult employees and \$371.20 for all part-time employees. Overtime payments accounted for 3.8% of average weekly total earnings of all employees and 5.3% of average weekly total earnings of full-time non-managerial employees.