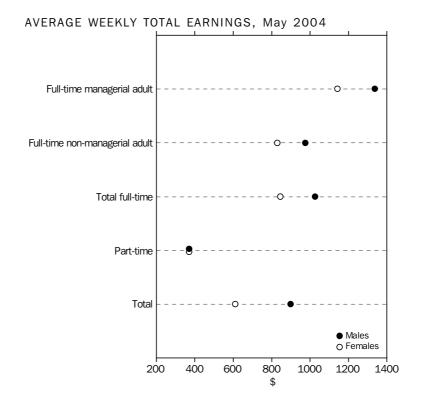

The diagram below shows the proportion of employees in scope of the EEH survey by category of employee.

COMPOSITION AND
DISTRIBUTION OF
EARNINGS AND HOURS

Composition: In May 2004, average weekly total earnings was \$756.50 for all employees, \$897.50 for male employees and \$611.50 for female employees. Average weekly total earnings was \$974.10 for full-time adult employees and \$371.20 for all part-time employees. Overtime payments accounted for 3.8% of average weekly total earnings of all employees and 5.3% of average weekly total earnings of full-time non-managerial employees.

*States and territories:* The average weekly total earnings of all employees was highest in the Australian Capital Territory (\$855.50) and lowest in Tasmania (\$617.60).

FULL-TIME ADULT NON-MANAGERIAL EMPLOYEES In May 2004, average weekly total earnings was \$915.70 for all full-time adult non-managerial employees (\$974.90 for male employees and \$828.00 for female employees). For this category of employee, average weekly total hours paid for was 39.5 hours (40.5 hours for males, 38.2 hours for females). The average hourly earnings for all full-time adult non-managerial employees was \$23.20.