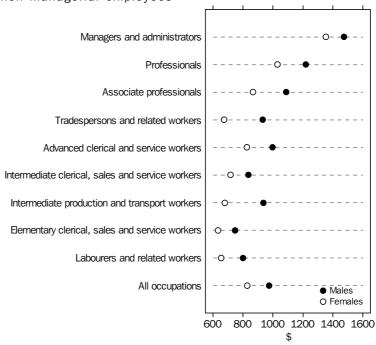

Occupation: Among major occupation groups, Managers and administrators had the highest average weekly total earnings (\$1502.10) while Elementary clerical, sales and service workers had the lowest (\$384.70).