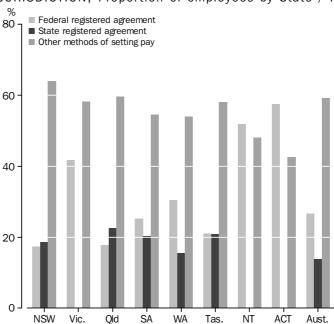

**JURISDICTION** 

The jurisdiction of a registered collective or individual agreement is based on the federal or state industrial tribunal or authority which has certified, approved or registered the agreement. Thus an employee may be covered by either a federal or state registered agreement (individual or collective) depending on the circumstances that prevail in the workplace. See Glossary for more information.

At the Australian level, 26.7% of all employees had their pay set by federal registered agreement. This compares with 13.9% of employees who had their pay set by state registered agreement. The Australian Capital Territory (57.5%) had the highest proportion of employees who had their pay set by federal registered agreement, while New South Wales (17.4%) and Queensland (17.8%) had the lowest.

Queensland (22.6%), Tasmania (20.8%) and South Australia (20.3%) had the highest proportion of employees who had their pay set by state registered collective agreement, while Western Australia (15.2%) and New South Wales (18.6%) had the lowest.

#### JURISDICTION, Proportion of employees by State / Territory

DISTRIBUTION OF EARNINGS BY PAY SETTING METHOD The median weekly total earnings for full-time adult non-managerial employees who had their pay set by award only was \$625.00. This compares with median weekly total earnings of \$904.00 for full-time adult non-managerial employees who had their pay set by collective agreement and median weekly total earnings of \$814.00 for full-time adult non-managerial employees who had their pay set by individual arrangement.