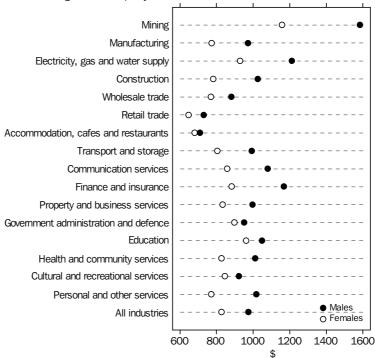

Industry: Average weekly total earnings of all employees was highest in the Mining industry (\$1,534.80) and lowest in the Retail trade (\$449.00) and Accommodation, cafes and restaurants (\$459.90) industries.