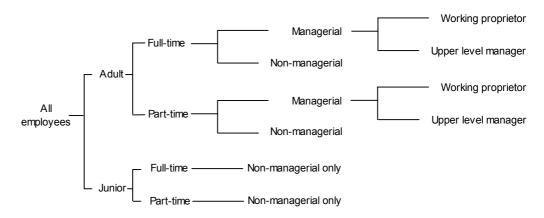

The diagram below shows the proportion of employees in scope of the EEH survey by category of employee.

COMPOSITION AND
DISTRIBUTION OF
EARNINGS AND HOURS

Composition: In May 2004, average weekly total earnings was \$756.50 for all employees, \$897.50 for male employees and \$611.50 for female employees. Average weekly total earnings was \$974.10 for full-time adult employees and \$371.20 for all part-time employees. Overtime payments accounted for 3.8% of average weekly total earnings of all employees and 5.3% of average weekly total earnings of full-time non-managerial employees.