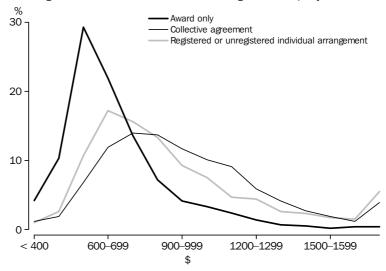

#### JURISDICTION, Proportion of employees by State / Territory

DISTRIBUTION OF EARNINGS BY PAY SETTING METHOD The median weekly total earnings for full-time adult non-managerial employees who had their pay set by award only was \$625.00. This compares with median weekly total earnings of \$904.00 for full-time adult non-managerial employees who had their pay set by collective agreement and median weekly total earnings of \$814.00 for full-time adult non-managerial employees who had their pay set by individual arrangement.

DISTRIBUTION OF
EARNINGS BY PAY
SETTING METHOD continued

METHODS OF SETTING PAY, Distribution of weekly total earnings—Full-time adult non-managerial employees