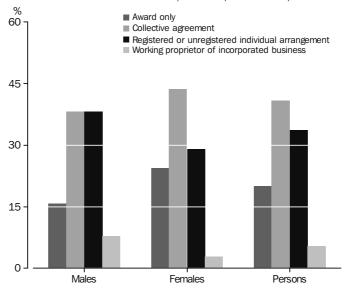

All employees

The most common methods of setting pay for all employees were registered collective agreement (38.3%), unregistered individual arrangement (31.2%) and award only (20.0%). Unregistered collective agreement (2.6%) and registered individual agreement (2.4%) were the least common methods of setting pay. The remaining 5.4% of employees were working proprietors of incorporated businesses.

All employees continued

In the private sector, the most common method of setting pay was unregistered individual arrangement (38.5%), while in the public sector it was registered collective agreement (91.8%).