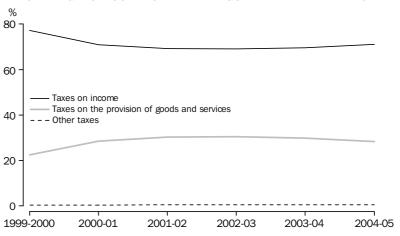

Commonwealth
Government Taxation
Revenue

Commonwealth government taxation revenue, including taxes from other levels of government and Commonwealth public corporations, rose 9.3% from \$209,560 million in 2003-04 to \$229,131 million in 2004-05. In 2004-05, Commonwealth taxation represented 82.3% of taxation revenue for all levels of government. The following graph shows the changing proportions of different taxation revenue categories to total taxation revenue for the Commonwealth government. In ABS government finance statistics GST is recorded as a Commonwealth government tax. The impact of the introduction of the GST in 2000-01 can be seen in the graph below.