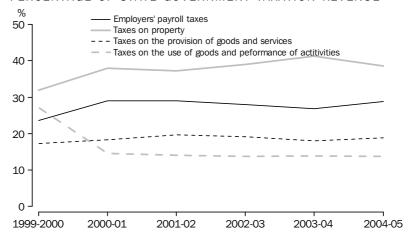

#### PERCENTAGE OF COMMONWEALTH GOVERNMENT TAXATION REVENUE

State Government Taxation Revenue State government taxation revenue including taxes from other levels of government and on public corporations (but excluding GST revenue - which is recorded in GFS as a grant from the Commonwealth to the states) increased 3.1% from \$40,394 million in 2003-04 to \$41,648 million in 2004-05. Taxes on property were the single largest taxation revenue source (38.5%) for state governments in 2004-05, followed by employers' payroll taxes at 28.8%. The following graph shows the changing proportions of the different taxation revenue categories to total taxation revenue for the state governments.