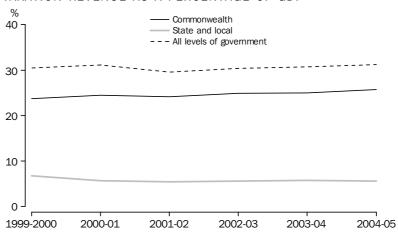

Total taxation revenue as a percentage of GDP increased from 30.7% to 31.2%. Taxation revenue for the Commonwealth Government as a percentage of GDP rose from 25.0% to 25.7%, while total taxation revenue from state and local governments fell from 5.7% of GDP in 2003-04 to 5.6% in 2004-05.