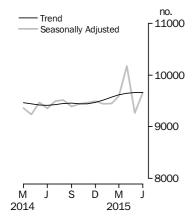

#### **Private sector houses approved**

#### PRIVATE SECTOR HOUSES

- The trend estimate for private sector houses approved was flat in June.
- The seasonally adjusted estimate for private sector houses rose 4.3% in June following a fall of 8.9% in the previous month.

### BUILDING APPROVALS AUSTRALIA

The trend estimate for Australia fell 1.2% in June.

In seasonally adjusted terms the estimate fell 8.2% to 17,868 dwellings.

The trend estimate for private sector houses approved was flat in June.

In seasonally adjusted terms the estimate rose 4.3% to 9,661 houses.

The trend estimate for private sector dwelling units excluding houses fell 2.4% in June.

In seasonally adjusted terms the estimate fell 20.4% to 7,887 dwellings.