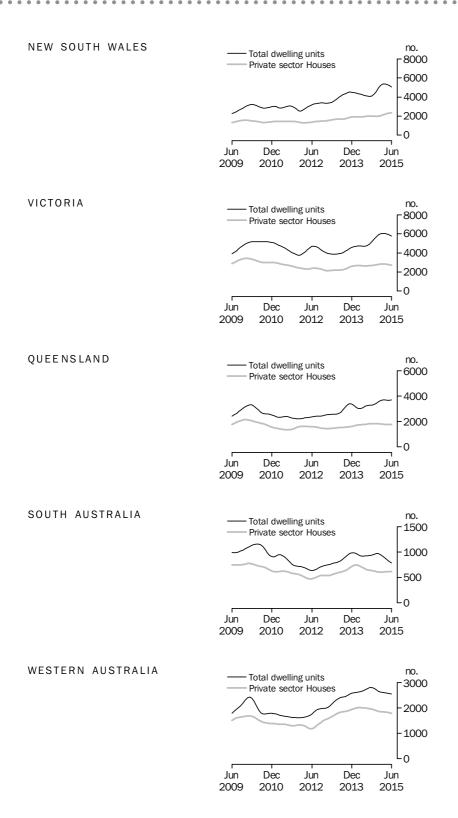

The trend estimate for the value of non-residential building approved fell 0.6% in June and has fallen for six months.

The trend estimate for total number of dwelling units approved in New South Wales fell 2.9% in June and has fallen for three months. The trend estimate for the number of private sector houses rose 2.0% in June and has risen for seven months.

The trend estimate for total number of dwelling units approved in Victoria fell 1.8% in June and has fallen for four months. The trend estimate for the number of private sector houses fell 1.3% in June and has fallen for four months.

The trend estimate for total number of dwelling units approved in Queensland rose 0.2% in June and has risen for two months. The trend estimate for the number of private sector houses rose 0.3% in June after falling for seven months.

The trend estimate for total number of dwelling units approved in South Australia fell 4.1% in June and has fallen for seven months. The trend estimate for the number of private sector houses rose 0.2% in June and has risen for five months.

The trend estimate for total number of dwelling units approved in Western Australia fell 0.4% in June and has fallen for nine months. The trend estimate for the number of private sector houses fell 1.0% in June and has fallen for 15 months.