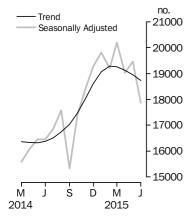

#### **Dwelling units approved**

#### TOTAL DWELLING UNITS

- The trend estimate for total dwellings approved fell 1.2% in June and has fallen for four months.
- The seasonally adjusted estimate for total dwellings approved fell 8.2% in June following a rise of 2.3% in the previous month.

### BUILDING APPROVALS AUSTRALIA

The trend estimate for Australia fell 1.2% in June.

In seasonally adjusted terms the estimate fell 8.2% to 17,868 dwellings.

The trend estimate for private sector houses approved was flat in June.