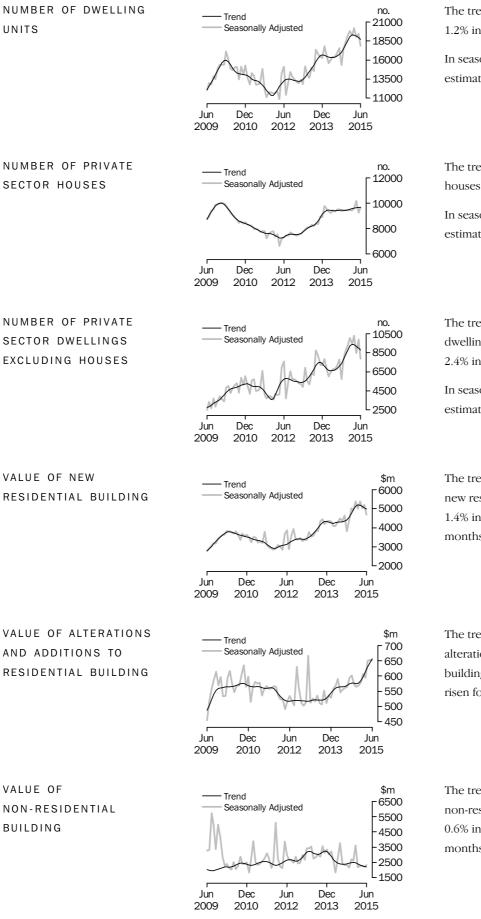

#### TOTAL DWELLING UNITS

- The trend estimate for total dwellings approved fell 1.2% in June and has fallen for four months.
- The seasonally adjusted estimate for total dwellings approved fell 8.2% in June following a rise of 2.3% in the previous month.

#### PRIVATE SECTOR HOUSES

- The trend estimate for private sector houses approved was flat in June.
- The seasonally adjusted estimate for private sector houses rose 4.3% in June following a fall of 8.9% in the previous month.

#### PRIVATE SECTOR DWELLINGS EXCLUDING HOUSES

- The trend estimate for private sector dwellings excluding houses fell 2.4% in June and has fallen for four months.
- The seasonally adjusted estimate for private sector dwellings excluding houses fell 20.4% in June following a rise of 17.1% in the previous month.

#### VALUE OF BUILDING APPROVED

- The trend estimate of the value of total building approved fell 0.9% in June and has fallen for four months. The value of residential building fell 1.0% and has fallen for four months. The value of non-residential building fell 0.6% and has fallen for six months.
- The seasonally adjusted estimate of the value of total building approved fell 5.3% in June following a rise of 2.0% in the previous month. The value of residential building fell 8.8% following a rise of 3.1% in the previous month. The value of non-residential building rose 3.9% after falling for two months.

### BUILDING APPROVALS AUSTRALIA

The trend estimate for Australia fell 1.2% in June.

In seasonally adjusted terms the estimate fell 8.2% to 17,868 dwellings.

The trend estimate for private sector houses approved was flat in June.

In seasonally adjusted terms the estimate rose 4.3% to 9,661 houses.

The trend estimate for private sector dwelling units excluding houses fell 2.4% in June.

In seasonally adjusted terms the estimate fell 20.4% to 7,887 dwellings.

The trend estimate for the value of new residential building approved fell 1.4% in June and has fallen for four months.

The trend estimate for the value of alterations and additions to residential building rose 1.7% in June and has risen for seven months.

The trend estimate for the value of non-residential building approved fell 0.6% in June and has fallen for six months.

The trend estimate for total number of dwelling units approved in New South Wales fell 2.9% in June and has fallen for three months. The trend estimate for the number of private sector houses rose 2.0% in June and has risen for seven months.