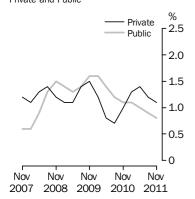

### **Full-time adult total earnings**

Quarterly % change in trend estimates Private and Public