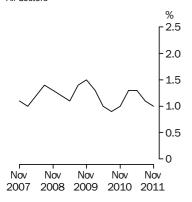

#### **Full-time adult total earnings**

Quarterly % change in trend estimates All Sectors