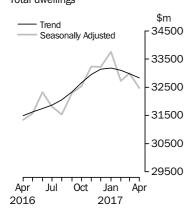

# Value of dwelling commitments Total dwellings

## SUMMARY OF FINDINGS

DWELLINGS FINANCED

Value of Dwellings

Financed

The total value of dwelling commitments excluding alterations and additions (trend) fell 0.4% in April 2017 compared with March 2017, and the seasonally adjusted series fell 1.6% in April 2017.

The total value of owner occupied housing commitments (trend) fell (down \$15m, 0.1%) in April 2017. Falls were recorded in commitments for the purchase of established dwellings (down \$27m, 0.2%) while rises were recorded in commitments for the construction of dwellings (up \$6m, 0.3%) and commitments for the purchase of new dwellings (up \$5m, 0.5%). The seasonally adjusted series for the total value of owner occupied housing commitments fell 1.1% in April 2017.

The total value of investment housing commitments (trend) fell (down \$133m, 1.0%) in April 2017 compared with March 2017. Falls were recorded in commitments for the purchase of dwellings by others for rent or resale (down \$25m, 2.1%), and commitments for the purchase of dwellings by individuals for rent or resale (down \$115m, 1.1%), while a rise was recorded in commitments for the construction of dwellings for rent and resale (up \$6m, 0.5%). The seasonally adjusted series for the total value of investment housing commitments fell 2.3% in April 2017.