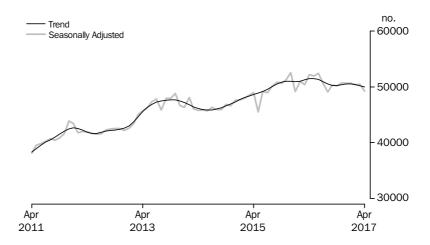

### INVESTMENT HOUSING - TOTAL

Number of Owner
Occupied Dwellings
Financed

The number of owner occupied housing commitments (trend) fell 0.5% in April 2017, following a fall of 0.5% in March 2017. Falls were recorded in commitments for the purchase of new dwellings (down 3, 0.1%) and commitments for the refinancing of established dwellings (down 302, 1.7%) while rises were recorded in commitments for the construction of dwellings (up 35, 0.6%) with commitments for the purchase of established dwellings excluding refinancing being flat. The seasonally adjusted series for the total number of owner occupied housing commitments fell 1.9% in April 2017.

Further detail can be found in Tables 1 and 2 on the downloads tab of this release and in the PDF.

Number of Owner Occupied Dwellings Financed – State Between March 2017 and April 2017, the number of owner occupied housing commitments (trend) fell in Queensland (down 101, 1.0%), Western Australia (down 56, 1.0%), Victoria (down 56, 0.4%), New South Wales (down 14, 0.1%), the Australian Capital Territory (down 6, 0.5%), South Australia (down 6, 0.2%) and Tasmania (down 3, 0.4%), while a rise was recorded in the Northern Territory (up 6, 1.8%).

The seasonally adjusted estimates fell in Victoria (down 215, 1.4%), New South Wales (down 153, 0.9%), Tasmania (down 105, 9.8%), South Australia (down 43, 1.1%), Queensland (down 36, 0.3%), the Australian Capital Territory (down 30, 2.8%) and the Northern Territory (down 20, 6.0%), while a rise was recorded in Western Australia (up 31, 0.6%).