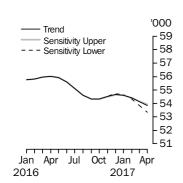

### INVESTMENT HOUSING - TOTAL

Number of Owner
Occupied Dwellings
Financed

The number of owner occupied housing commitments (trend) fell 0.5% in April 2017, following a fall of 0.5% in March 2017. Falls were recorded in commitments for the purchase of new dwellings (down 3, 0.1%) and commitments for the refinancing of established dwellings (down 302, 1.7%) while rises were recorded in commitments for the construction of dwellings (up 35, 0.6%) with commitments for the purchase of established dwellings excluding refinancing being flat. The seasonally adjusted series for the total number of owner occupied housing commitments fell 1.9% in April 2017.