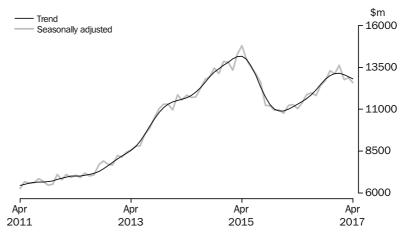

### INVESTMENT HOUSING - TOTAL

Number of Owner
Occupied Dwellings
Financed

The number of owner occupied housing commitments (trend) fell 0.5% in April 2017, following a fall of 0.5% in March 2017. Falls were recorded in commitments for the purchase of new dwellings (down 3, 0.1%) and commitments for the refinancing of established dwellings (down 302, 1.7%) while rises were recorded in commitments for the construction of dwellings (up 35, 0.6%) with commitments for the purchase of established dwellings excluding refinancing being flat. The seasonally adjusted series for the total number of owner occupied housing commitments fell 1.9% in April 2017.