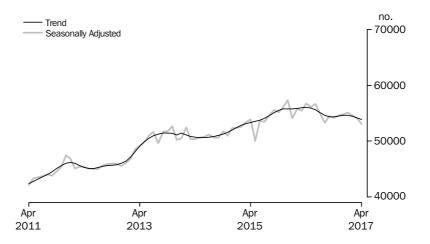

# **No. of dwelling commitments**Owner occupied housing

Trend no. 60000 - 58400 - 55200 - 53600

### INVESTMENT HOUSING - TOTAL

Number of Owner
Occupied Dwellings
Financed

The number of owner occupied housing commitments (trend) fell 0.5% in April 2017, following a fall of 0.5% in March 2017. Falls were recorded in commitments for the purchase of new dwellings (down 3, 0.1%) and commitments for the refinancing of established dwellings (down 302, 1.7%) while rises were recorded in commitments for the construction of dwellings (up 35, 0.6%) with commitments for the purchase of established dwellings excluding refinancing being flat. The seasonally adjusted series for the total number of owner occupied housing commitments fell 1.9% in April 2017.