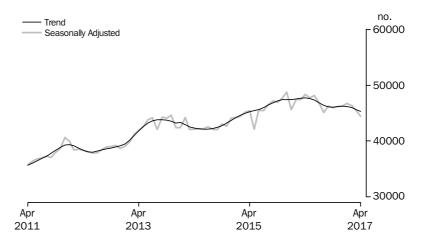

Further detail can be found in Tables 1 and 2 on the downloads tab of this release and in the PDF.

Purchase of established dwellings (including refinancing across lending institutions) The number of finance commitments for the purchase of established dwellings for owner occupation (trend) fell 0.7% in April 2017, following a fall of 0.7% in March 2017. The seasonally adjusted series fell 2.3% in April 2017, following a fall of 1.7% in March 2017.