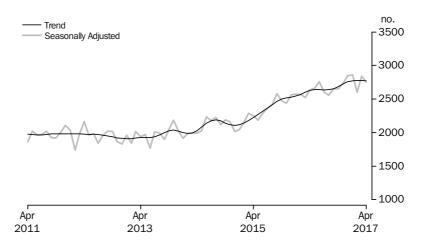

Further detail can be found in Tables 1 and 2 on the downloads tab of this release and in the PDF.

PURPOSE OF FINANCE
(OWNER OCCUPATION)

Construction of dwellings

The number of finance commitments for the construction of dwellings for owner occupation (trend) rose 0.6% in April 2017, following a rise of 0.6% in March 2017. The seasonally adjusted series rose 2.1% in April 2017, following a rise of 1.4% in March 2017.