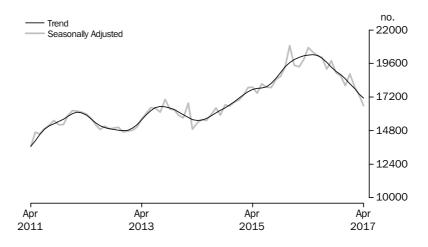

Further detail can be found in Tables 1 and 2 on the downloads tab of this release and in the PDF.

Purchase of new dwellings

The number of finance commitments for the purchase of new dwellings for owner occupation (trend) fell 0.1% in April 2017, following a fall of 0.1% in March 2017. The seasonally adjusted series fell 3.0% in April 2017, after a rise of 9.2% in March 2017.