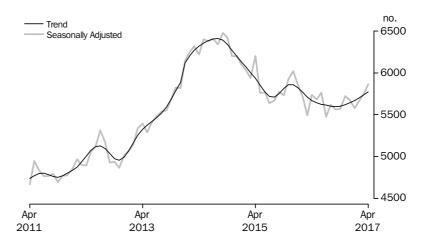

### INVESTMENT HOUSING - TOTAL

Number of Owner
Occupied Dwellings
Financed

The number of owner occupied housing commitments (trend) fell 0.5% in April 2017, following a fall of 0.5% in March 2017. Falls were recorded in commitments for the purchase of new dwellings (down 3, 0.1%) and commitments for the refinancing of established dwellings (down 302, 1.7%) while rises were recorded in commitments for the construction of dwellings (up 35, 0.6%) with commitments for the purchase of established dwellings excluding refinancing being flat. The seasonally adjusted series for the total number of owner occupied housing commitments fell 1.9% in April 2017.

Further detail can be found in Tables 1 and 2 on the downloads tab of this release and in the PDF.

Number of Owner Occupied Dwellings Financed – State Between March 2017 and April 2017, the number of owner occupied housing commitments (trend) fell in Queensland (down 101, 1.0%), Western Australia (down 56, 1.0%), Victoria (down 56, 0.4%), New South Wales (down 14, 0.1%), the Australian Capital Territory (down 6, 0.5%), South Australia (down 6, 0.2%) and Tasmania (down 3, 0.4%), while a rise was recorded in the Northern Territory (up 6, 1.8%).

The seasonally adjusted estimates fell in Victoria (down 215, 1.4%), New South Wales (down 153, 0.9%), Tasmania (down 105, 9.8%), South Australia (down 43, 1.1%), Queensland (down 36, 0.3%), the Australian Capital Territory (down 30, 2.8%) and the Northern Territory (down 20, 6.0%), while a rise was recorded in Western Australia (up 31, 0.6%).