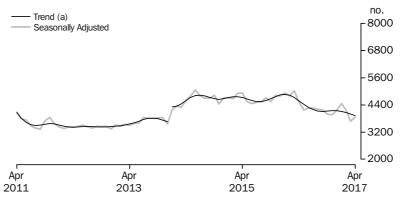

The total value of investment housing commitments (trend) fell (down \$133m, 1.0%) in April 2017 compared with March 2017. Falls were recorded in commitments for the purchase of dwellings by others for rent or resale (down \$25m, 2.1%), and commitments for the purchase of dwellings by individuals for rent or resale (down \$115m, 1.1%), while a rise was recorded in commitments for the construction of dwellings for rent and resale (up \$6m, 0.5%). The seasonally adjusted series for the total value of investment housing commitments fell 2.3% in April 2017.