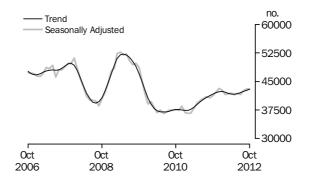

# DWELLINGS FINANCED

Value of Dwellings Financed (Tables 11, 1 & 2) The total value of dwelling commitments excluding alterations and additions (trend) rose 1.1% in October 2012 compared with September 2012 and the seasonally adjusted series rose 1.8% in October 2012.

The total value of owner occupied housing commitments (trend) rose (\$64m, 0.5%) in October 2012, following a rise (\$78m, 0.6%) in September 2012. Rises were recorded in commitments for the purchase of established dwellings (up \$47m, 0.4%) and commitments for the purchase of new dwellings (up \$29m, 3.5%), while commitments for the construction of dwellings fell (\$12m, 0.9%). The seasonally adjusted series for the total value of owner occupied housing commitments fell 0.2% in October 2012.

The total value of investment housing commitments (trend) rose (\$162m, 2.2%) in October 2012 compared with September 2012. Rises were recorded in commitments for the construction of dwellings for rent or resale (up \$66m, 13.2%), commitments for the purchase of dwellings by others for rent or resale (up \$52m, 7.5%) and commitments for the purchase of dwellings by individuals for rent or resale (up \$44m, 0.7%). The value of investment housing commitments seasonally adjusted rose 5.5% in October 2012.