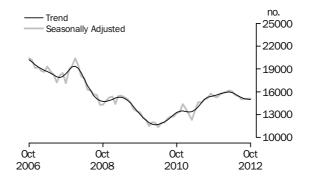

#### INVESTMENT HOUSING - TOTAL

Number of Owner Occupied Dwellings Financed (Tables 1 & 2)

The number of owner occupied housing commitments (trend) rose (256, 0.6%) in October 2012, following a rise of 0.6% in each of the previous three months. Rises were recorded in commitments for the purchase of established dwellings excluding refinancing (up 246, 1.0%) and commitments for the purchase of new dwellings (up 99, 4.0%), while falls were recorded in commitments for the construction of dwellings (down 46, 0.9%) and commitments for the refinancing of established dwellings (down 43, 0.3%). The seasonally adjusted estimate for the total number of owner occupied housing commitments rose (52, 0.1%) in October 2012.

# SUMMARY OF FINDINGS continued

Number of Owner Occupied Dwellings Financed - State (Tables 5 & 6) Between October 2012 and September 2012, the number of owner occupied housing commitments (trend) rose in New South Wales (up 84, 0.6%), Queensland (up 69, 0.8%), Western Australia (up 19, 0.3%), the Northern Territory (up 11, 3.0%), Tasmania (up 7, 0.9%), Victoria (up 5, 0.0%) and South Australia (up 1, 0.0%), while the Australian Capital Territory was flat. The seasonally adjusted estimates rose in Queensland (up 111, 1.3%), South Australia (up 99, 3.4%), Western Australia (up 88, 1.3%) and the Northern Territory (up 12, 3.0%), while falls were recorded in New South Wales (down 232, 1.7%), Victoria (down 168, 1.3%), the Australian Capital Territory (down 17, 2.4%) and Tasmania (down 13, 1.7%).