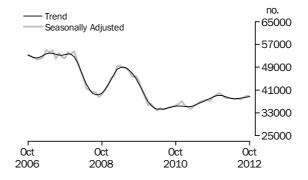

Number of Owner Occupied Dwellings Financed Excluding Refinancing (Tables 1 & 2) The number of owner occupied housing commitments excluding refinancing (trend) rose 1.0% in October 2012, following a rise of 1.2% in September 2012. The seasonally adjusted series fell 0.1% in October 2012, after a rise of 1.6% in September 2012.

Purchase of established dwellings (including refinancing across lending institutions) (Tables 1 & 2)

The number of finance commitments for the purchase of established dwellings for owner occupation (trend) rose 0.5% in October 2012, following a rise of 0.5% in September 2012. The seasonally adjusted series fell 0.1% in October 2012, after a rise of 1.4% in September 2012.