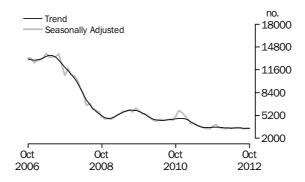

First Home Buyer Commitments (Table 9) In original terms, the number of first home buyer commitments as a percentage of total owner occupied housing finance commitments fell to 18.7% in October 2012 from 19.4% in September 2012. Between October 2012 and September 2012, the average loan size for first home buyers fell \$1,300 to \$288,000. The average loan size for all owner occupied housing commitments fell \$1,300 to \$298,900 for the same period.