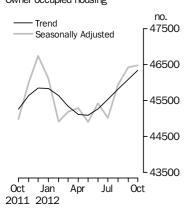

#### No. of dwelling commitments Owner occupied housing

#### INVESTMENT HOUSING - TOTAL

Number of Owner Occupied Dwellings Financed (Tables 1 & 2)

The number of owner occupied housing commitments (trend) rose (256, 0.6%) in October 2012, following a rise of 0.6% in each of the previous three months. Rises were recorded in commitments for the purchase of established dwellings excluding refinancing (up 246, 1.0%) and commitments for the purchase of new dwellings (up 99, 4.0%), while falls were recorded in commitments for the construction of dwellings (down 46, 0.9%) and commitments for the refinancing of established dwellings (down 43, 0.3%). The seasonally adjusted estimate for the total number of owner occupied housing commitments rose (52, 0.1%) in October 2012.

Number of Owner Occupied Dwellings Financed Excluding Refinancing (Tables 1 & 2) The number of owner occupied housing commitments excluding refinancing (trend) rose 1.0% in October 2012, following a rise of 1.2% in September 2012. The seasonally adjusted series fell 0.1% in October 2012, after a rise of 1.6% in September 2012.