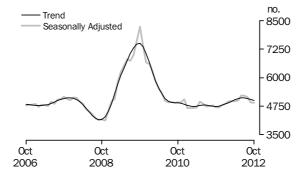

#### No. of dwelling commitments Owner occupied housing

#### INVESTMENT HOUSING - TOTAL

Number of Owner Occupied Dwellings Financed (Tables 1 & 2)

The number of owner occupied housing commitments (trend) rose (256, 0.6%) in October 2012, following a rise of 0.6% in each of the previous three months. Rises were recorded in commitments for the purchase of established dwellings excluding refinancing (up 246, 1.0%) and commitments for the purchase of new dwellings (up 99, 4.0%), while falls were recorded in commitments for the construction of dwellings (down 46, 0.9%) and commitments for the refinancing of established dwellings (down 43, 0.3%). The seasonally adjusted estimate for the total number of owner occupied housing commitments rose (52, 0.1%) in October 2012.