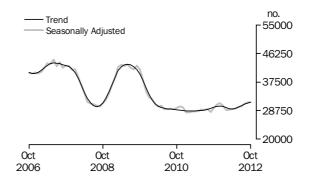

#### Value of dwelling commitments Total dwellings

# DWELLINGS FINANCED

Value of Dwellings Financed (Tables 11, 1 & 2) The total value of dwelling commitments excluding alterations and additions (trend) rose 1.1% in October 2012 compared with September 2012 and the seasonally adjusted series rose 1.8% in October 2012.

The total value of owner occupied housing commitments (trend) rose (\$64m, 0.5%) in October 2012, following a rise (\$78m, 0.6%) in September 2012. Rises were recorded in commitments for the purchase of established dwellings (up \$47m, 0.4%) and commitments for the purchase of new dwellings (up \$29m, 3.5%), while commitments for the construction of dwellings fell (\$12m, 0.9%). The seasonally adjusted series for the total value of owner occupied housing commitments fell 0.2% in October 2012.

The total value of investment housing commitments (trend) rose (\$162m, 2.2%) in October 2012 compared with September 2012. Rises were recorded in commitments for the construction of dwellings for rent or resale (up \$66m, 13.2%), commitments for the purchase of dwellings by others for rent or resale (up \$52m, 7.5%) and commitments for the purchase of dwellings by individuals for rent or resale (up \$44m, 0.7%). The value of investment housing commitments seasonally adjusted rose 5.5% in October 2012.