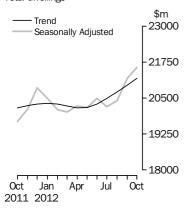

#### Value of dwelling commitments Total dwellings

# DWELLINGS FINANCED

Value of Dwellings Financed (Tables 11, 1 & 2) The total value of dwelling commitments excluding alterations and additions (trend) rose 1.1% in October 2012 compared with September 2012 and the seasonally adjusted series rose 1.8% in October 2012.

The total value of owner occupied housing commitments (trend) rose (\$64m, 0.5%) in October 2012, following a rise (\$78m, 0.6%) in September 2012. Rises were recorded in commitments for the purchase of established dwellings (up \$47m, 0.4%) and commitments for the purchase of new dwellings (up \$29m, 3.5%), while commitments for the construction of dwellings fell (\$12m, 0.9%). The seasonally adjusted series for the total value of owner occupied housing commitments fell 0.2% in October 2012.

The total value of investment housing commitments (trend) rose (\$162m, 2.2%) in October 2012 compared with September 2012. Rises were recorded in commitments for the construction of dwellings for rent or resale (up \$66m, 13.2%), commitments for the purchase of dwellings by others for rent or resale (up \$52m, 7.5%) and commitments for the purchase of dwellings by individuals for rent or resale (up \$44m, 0.7%). The value of investment housing commitments seasonally adjusted rose 5.5% in October 2012.