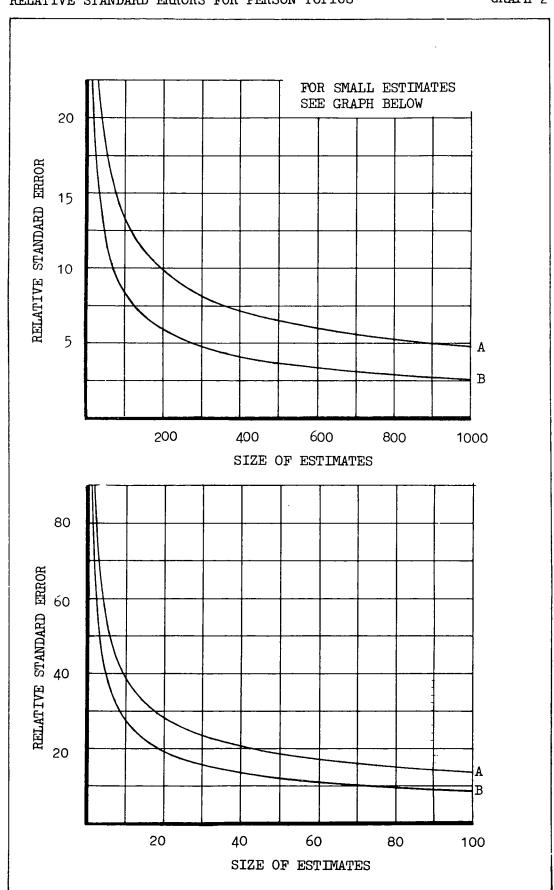

Final results of the 1976 Census were processed on a sample basis and are therefore subject to sampling error. Examination of the final data showed that the sampling error is not as large as previously estimated. Consequently graphs for estimating the Relative Standard Error have been revised and appear, along with detailed notes on sampling errors associated with census estimates, in Appendix B. Extra copies of these notes may be obtained by contacting one of the ABS offices listed in Appendix D. Data for the Northern Territory are NOT subject to sampling error because all the schedules were processed.