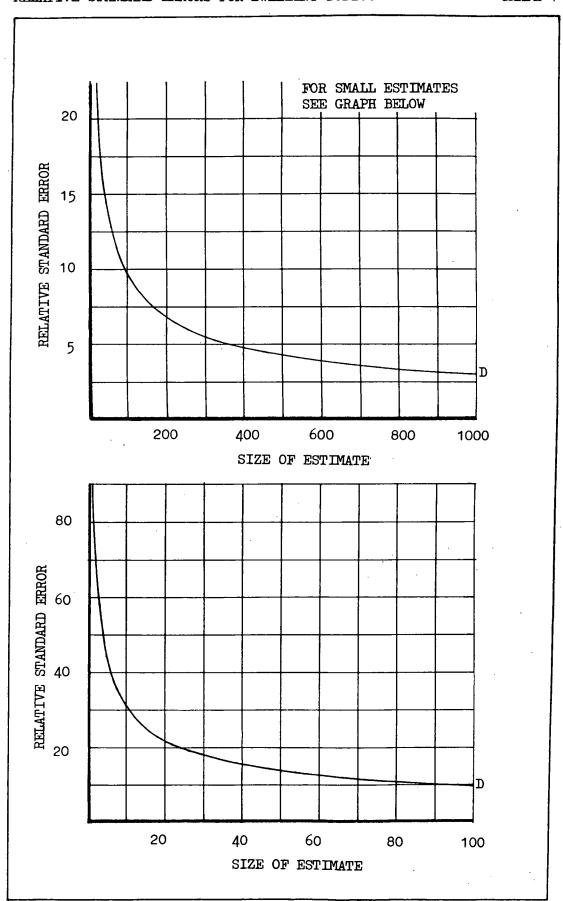

Final results of the 1976 Census were processed on a sample basis and are therefore subject to sampling error. Examination of the final data showed that the sampling error is not as large as previously estimated. Consequently graphs for estimating the Relative Standard Error have been revised and appear, along with detailed notes on sampling errors associated with census estimates, in Appendix B. Extra copies of these notes may be obtained by contacting one of the ABS offices listed in Appendix D. Data for the Northern Territory are NOT subject to sampling error because all the schedules were processed.