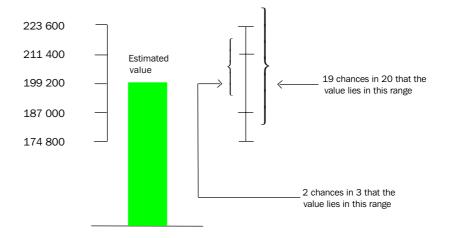

diate indication of the percentage of errors likely to have occurred due to sampling.

An example of the calculation and the use of SEs in relation to estimates of persons is as follows:

From table 2 an estimated 199,200 Queenslanders aged between 45 and 54 years participated in sport and physical activities in 1997–98. Referring to the table of SEs, table T1, an estimate of 199,200 for Queensland has a SE of approximately 12,200 persons. There are about two chances in three that the number that would have been produced if all dwellings had been included in the survey was between 211,400 and 187,000 (i.e. 199,200 plus or minus 12,200). There are about 19 chances in 20 that the number lies between 223,600 and 174,800 (i.e. 199,200 plus or minus 24,400). This example is illustrated below.



Proportions and percentages formed from the ratio of two estimates are also subject to sampling errors. The size of the error depends on the accuracy of both the numerator and the denominator. A formula to approximate the RSE of a proportion is given below:

$$RSE(x/y) = \sqrt{[RSE(x)]^2 - [RSE(y)]^2}$$

As an example, table 2 shows that in New South Wales 2,027,600 persons aged 18 years and older participated in sport and physical activities in 1997–98. This represents 44.7% of all residents of that State in that age group (4,531,900). The SE of 2,027,600 for New South Wales is about 35,200, so the RSE is 35,200/2,027,600 x 100 = 1.7%. The RSE of 4,531,900 is approximately 45,600/4,531,900 x 100 = 1.0%. Applying the above formula, the RSE of the proportion is  $\sqrt{(1.7)^2 - (1.0)^2}$